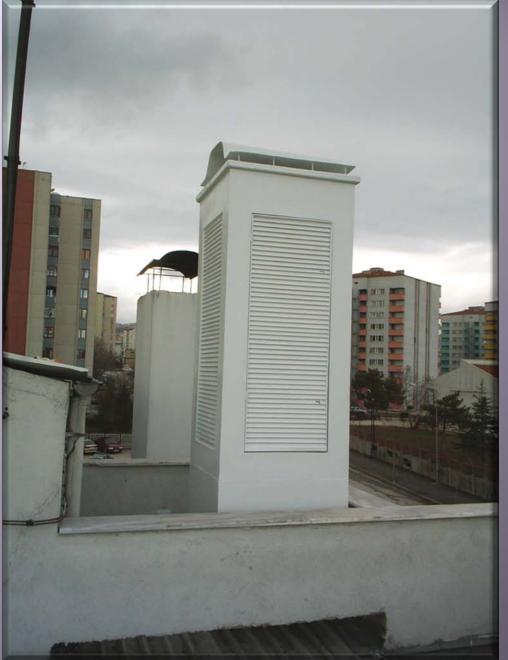

### Chimney

The chimneys that we install frequently in city centers are produced in proper shape and color adapted to the building structure. They can be installed on rooftops and terraces. As they produced demounted, they can be produced in one peace.

# Chimney

It is possible to produce Chimney type camouflages between 1m to 4m high. As standard chimneys have 1m to 1m bottom dimensions but they can be produced in different dimensions according to antenna configuration.

Chimney