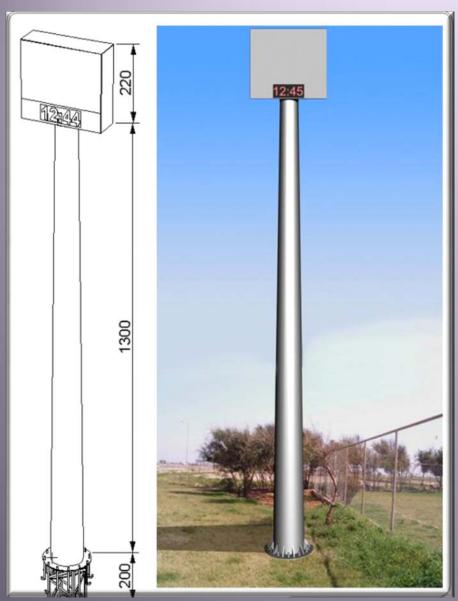

centers. Kiosk that provides various services to the customers over GPRS is also a base station.

The camouflage contains RBS 2308 and 2 antennas and has height of 6,30m. It is transported and installed to the site with whole system installed within.









## Specific Tower

Our towers give big advantage on spots that has acquisition problems by providing site specific solutions with our special design team. These solutions are designed according properly for landlords and GSM systems. They can be produced between 6m to 30m heights.

## Specific Tower

Static calculations of our towers are calculated in our body. Towers are installed with proper base projects. 130 km/h and first-degree seismic zone standarts are applicated on our projects unless indicated otherwise.





Back to index





















prev. page Back to index next page











prev. page

Back to index

next page

### Palm Tree

It is possible to create environment consistent base stations with our palm tree towers which can be produced between 6m to 30m heights.





### Palm Tree

If requested, it is possible to make installation on natural site areas with prefab based produced trees of us. For coating tree body, it can be used either real tree leaves or polyster composite material.















## Water Tanks with Solar Collector

Polyester water tanks that we used mostly in city centers are produced in consistent color and shapes according to the water tanks that exist around site. Rooftop and terrace installations are possible. If required there can be installation of solar collector panels