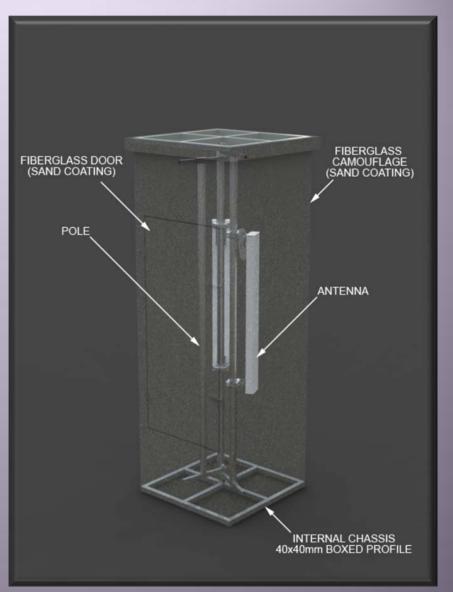

## **Lighting Tower**

With our spesifically designed lighting towers, proper solutions are provided at site acquisition and camouflage.

Production can be made between 5m to 30m height and in various types. Static solution of our spesificaly designed lighting towers are calculated within our structure.

# **Lighting Tower**

prev. page Back to index next page

prev. page Back to index next page