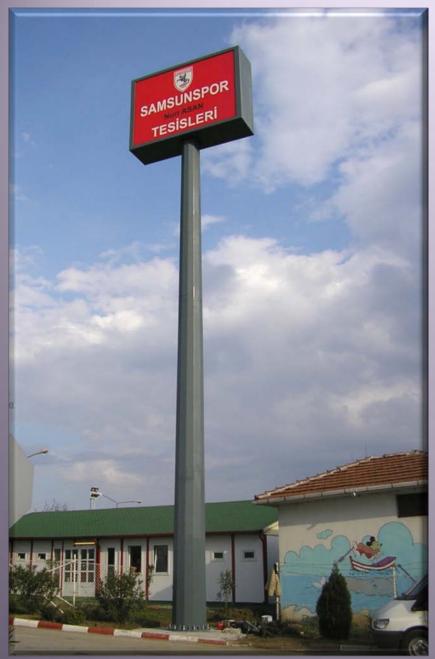

## **Lighting Tower**

With our spesifically designed lighting towers, proper solutions are provided at site acquisition and camouflage.

Production can be made between 5m to 30m height and in various types. Static solution of our spesificaly designed lighting towers are calculated within our structure.

# **Lighting Tower**

prev. page Back to index next page

prev. page Back to index next page