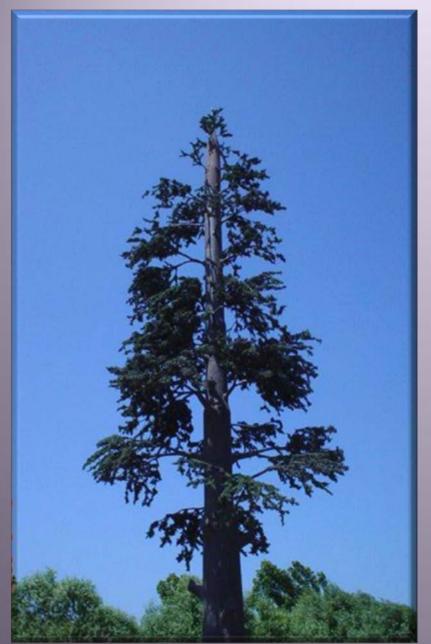

#### Pine Tree

Creating base stations consistent to natural environment is possible with our pine tree shaped towers which are varied from 6m to 30m heights.

#### Pine Tree

Creating base stations consistent to natural environment is possible with our pine tree shaped towers which are varied from 6m to 30m heights.

prev. page Back to index next page

prev. page Back to index next page