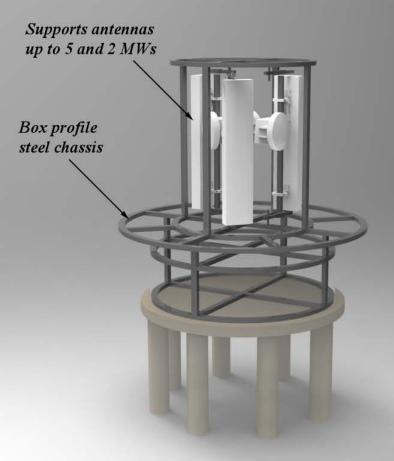

## WATER TANKS

Water Tank
4000mm Fiberglass + 1500mm Stands
Supports 7 antenna (max h:2000mm)
+
2 MW (max 0,3mt)

Water Tank
2500mm Fiberglass + 1500mm Stands
Supports 5 antenna (max h:1350mm)
+
1 MW (max 0,3mt)