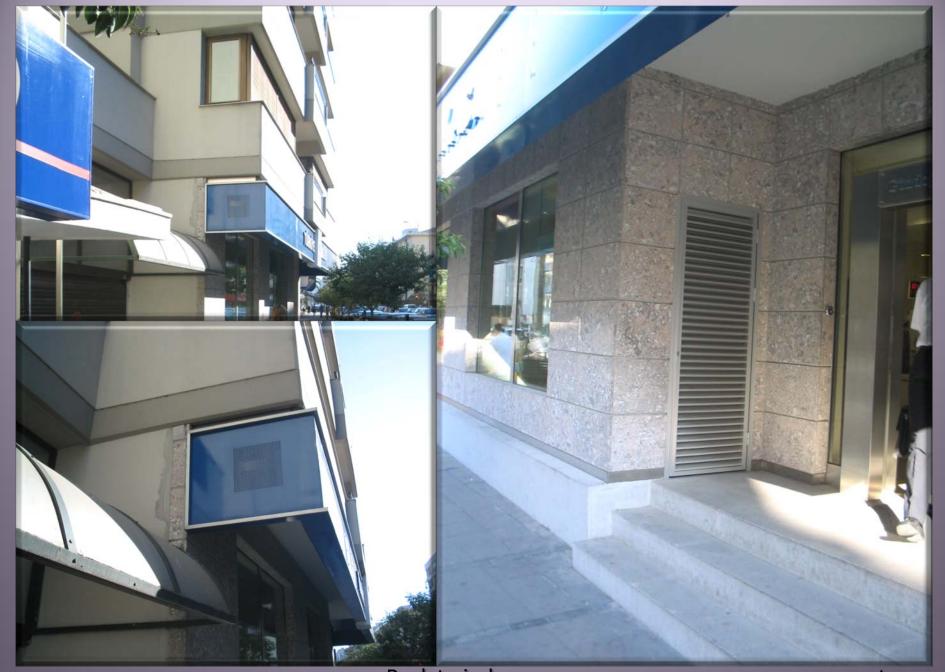

#### Air Conditioner

At city centers when we use air conditioner camouflages which can contain 2 antennas and 1 Minilink where there is a need of installation on building surface. If required, it can be installed 2 or more camouflages side by side.

#### Air Conditioner

There are 2 types of air conditioner units If 40 x 90 x 90cm and 50 x 110 x 160cm dimensions and also there are terrace and frontal surface installation kits.

prev. page Back to index next page