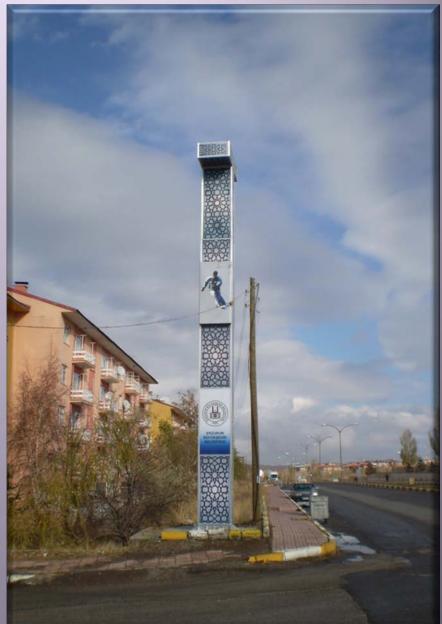

s are designed along landlords' requests and GSM camouflage consistensy. If required, after investigating building statics, proper solutions are provided.

### Billboard













prev. page

Back to index







### Totem

From site planning to On-Air phase, our totem towers are prefered predominantly among solutions we provide to our customers.











Back to index

### Totem

We produce all dimensions of totem towers between 8m to 30m. We produce galvanized or painted along our customers' demand. Static calculations and soil investigation reports of towers are made by us. 130 km/h and first-degree seismic zone standarts are applicated on our projects unless indicated otherwise.





prev. page Back to index next page



prev. page

Back to index





prev. page

Back to index





prev. page Back to index next page











prev. page

Back to index

## Underground



prev. page

Back to index



## WATER TANKS



Water Tank
4000mm Fiberglass + 1500mm Stands
Supports 7 antenna (max h:2000mm)
+
2 MW (max 0,3mt)

Water Tank
2500mm Fiberglass + 1500mm Stands
Supports 5 antenna (max h:1350mm)
+
1 MW (max 0,3mt)





## FIREPLACE



Camouflage suports
4 antenna (max h : 2000mm)
1 MW (max 0,3mt)



Botom of the product can be use for cabinets, RRUs and Battery Back-up units





## CLOCK TOWER

#### Clock Tower







### ROOFTOP SOLUTIONS

### Rooftop Solution 1









#### Rooftop Solution 2









# MINARET









#### LAMPOSTS









### PYLON TOWER



#### WATER FOUNTAIN





#### BILLIARD-BALL







#### FOOTBALL

### Post With Ball Camouflage Fiberglas