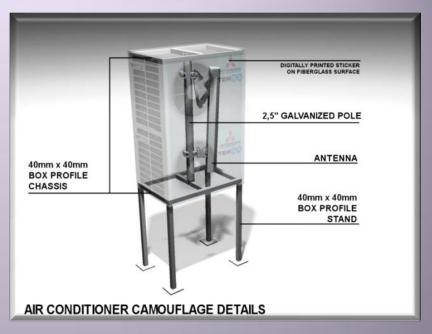

#### Air Conditioner

At city centers when we use air conditioner camouflages which can contain 2 antennas and 1 Minilink where there is a need of installation on building surface. If required, it can be installed 2 or more camouflages side by side.

#### Air Conditioner

There are 2 types of air conditioner units If 40 x 90 x 90cm and 50 x 110 x 160cm dimensions and also there are terrace and frontal surface installation kits.

prev. page Back to index next page