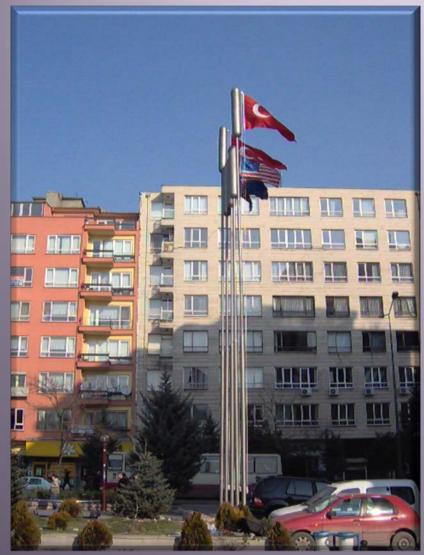

## Flag Post

One camouflage of flag post is produced for every single antenna. Antennas are installed into cylindirical tubes which have 30cm diameter and 200cm height.

## Flag Post

At will, by installing worm fans under camouflage to spray air to the flag, flag can get to be waved continuously. Our flag posts which can be installed side by side in a number at will can be produced from 6m to 30m high.