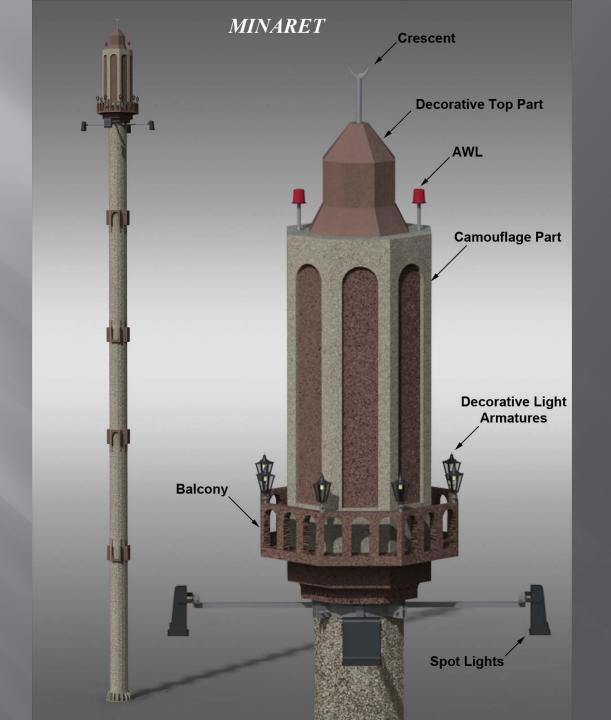

licated on our projects unless indicated otherwise.





prev. page Back to index next page



prev. page

Back to index





prev. page

Back to index





prev. page Back to index next page











prev. page

Back to index

## Underground



prev. page

Back to index



## WATER TANKS



Water Tank
4000mm Fiberglass + 1500mm Stands
Supports 7 antenna (max h:2000mm)
+
2 MW (max 0,3mt)

Water Tank
2500mm Fiberglass + 1500mm Stands
Supports 5 antenna (max h:1350mm)
+
1 MW (max 0,3mt)





## FIREPLACE



Camouflage suports
4 antenna (max h : 2000mm)
1 MW (max 0,3mt)



Botom of the product can be use for cabinets, RRUs and Battery Back-up units





## CLOCK TOWER

#### Clock Tower







### ROOFTOP SOLUTIONS

### Rooftop Solution 1









#### Rooftop Solution 2









# MINARET









#### LAMPOSTS









### PYLON TOWER



#### WATER FOUNTAIN





#### BILLIARD-BALL







#### FOOTBALL

### Post With Ball Camouflage Fiberglass Camouflage Post t:6-8mm Camouflage supports max 7 antenna(max h:2000) 2 MW (max 0,3mt)



**BSS BORAY** 



#### LIGHTING TOWERS













#### MINARET CAMOUFLAGES

- ] -





## MINARET CAMOUFLAGES -2-





# ISLAMIC PATTERNS AND APPLICATIONS





























info@foursat.com





#### Rosenberger