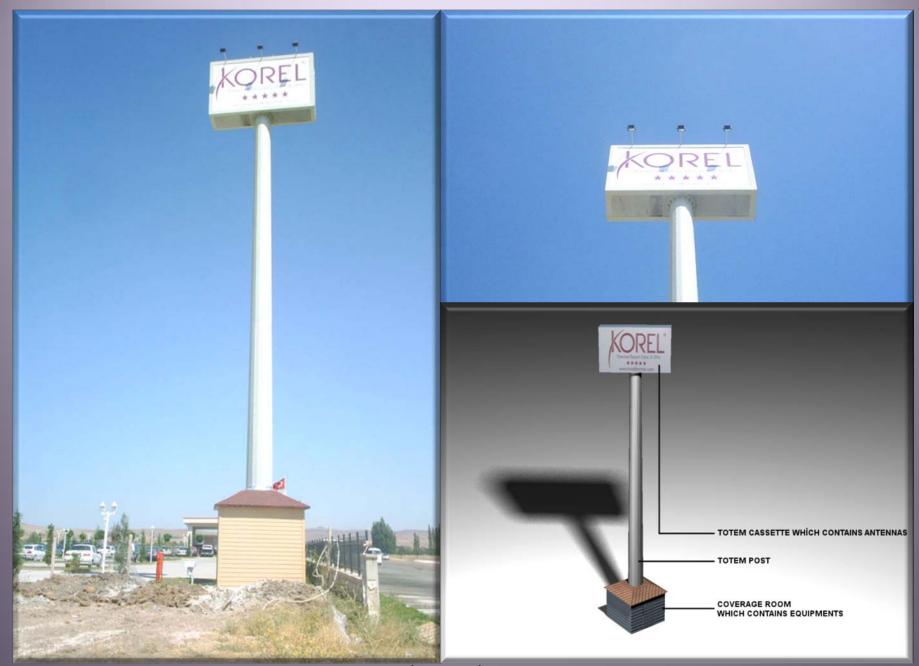

### Totem

From site planning to On-Air phase, our totem towers are prefered predominantly among solutions we provide to our customers.

Back to index

### Totem

We produce all dimensions of totem towers between 8m to 30m. We produce galvanized or painted along our customers' demand. Static calculations and soil investigation reports of towers are made by us. 130 km/h and first-degree seismic zone standarts are applicated on our projects unless indicated otherwise.