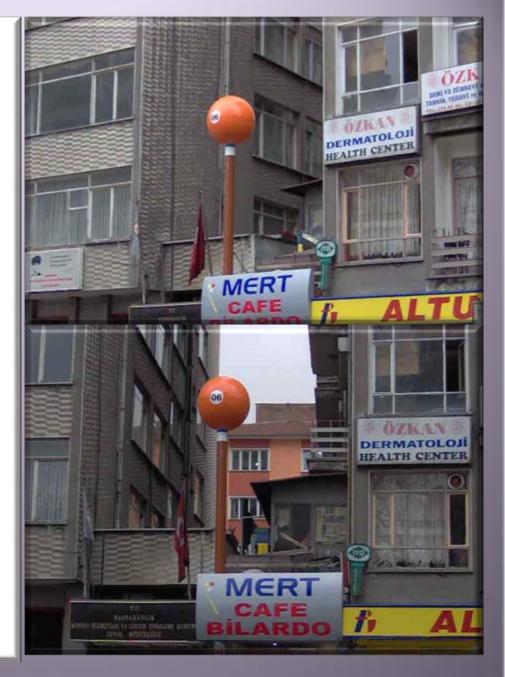

#### BILLIARD-BALL

### Post With Ball Camouflage Fiberglass Camouflage Post t:6-8mm Camouflage supports max 7 antenna(max h:2000) 2 MW (max 0,3mt)

**BSS BORAY** 