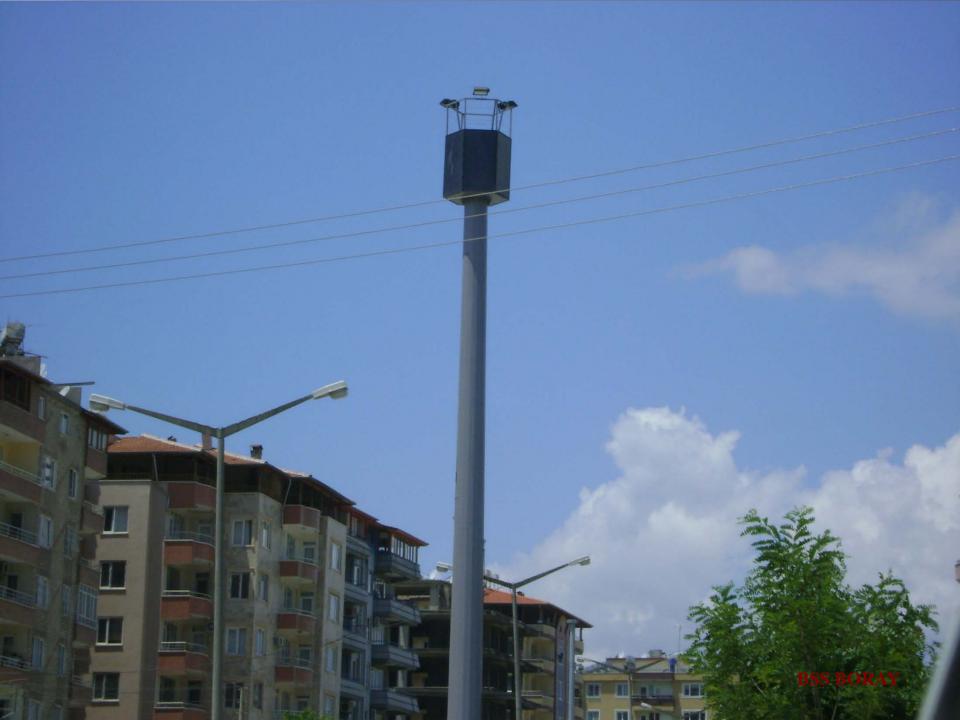

## **Lighting Tower**

With our spesifically designed lighting towers, proper solutions are provided at site acquisition and camouflage.

Production can be made between 5m to 30m height and in various types. Static solution of our spesificaly designed lighting towers are calculated within our structure.

# **Lighting Tower**

prev. page Back to index next page

prev. page Back to index next page