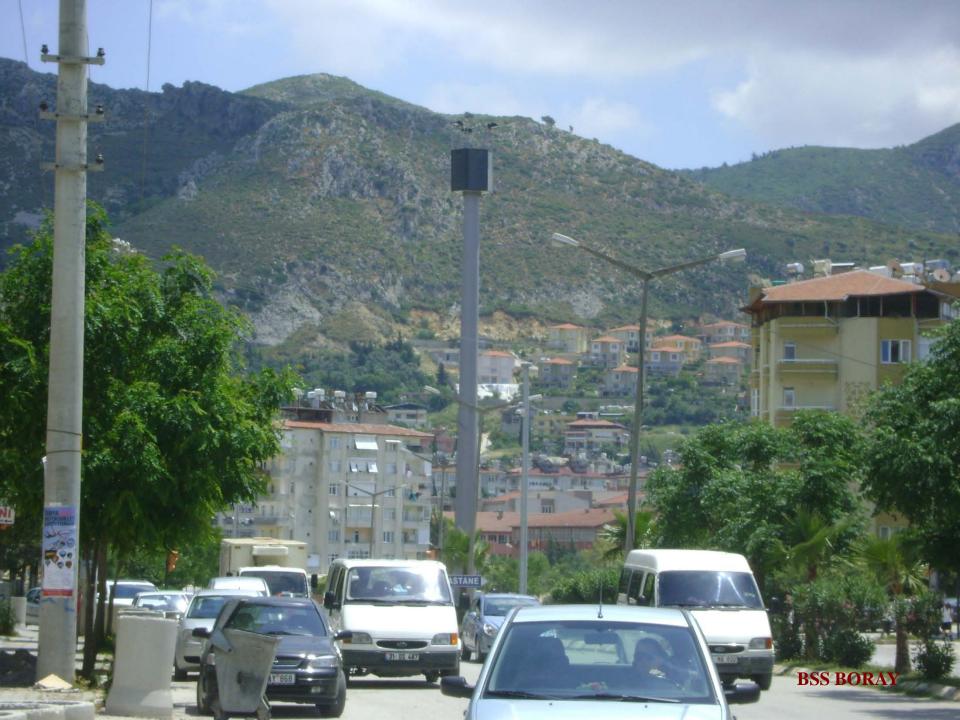

## **Lighting Tower**

With our spesifically designed lighting towers, proper solutions are provided at site acquisition and camouflage.

Production can be made between 5m to 30m height and in various types. Static solution of our spesificaly designed lighting towers are calculated within our structure.

# **Lighting Tower**

prev. page Back to index next page

prev. page Back to index next page