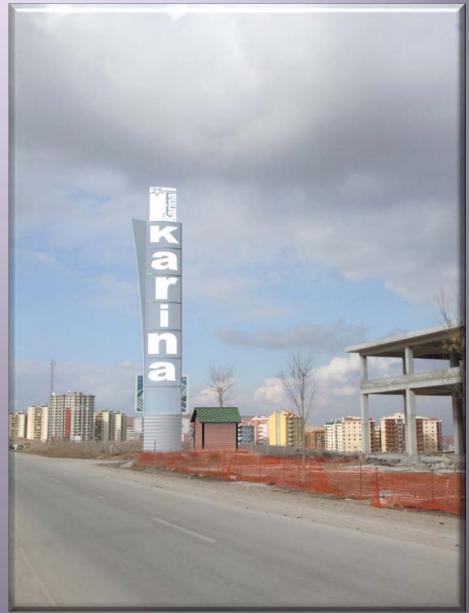

## **Lighting Tower**

With our spesifically designed lighting towers, proper solutions are provided at site acquisition and camouflage.

Production can be made between 5m to 30m height and in various types. Static solution of our spesificaly designed lighting towers are calculated within our structure.

# **Lighting Tower**

prev. page Back to index next page

prev. page Back to index next page