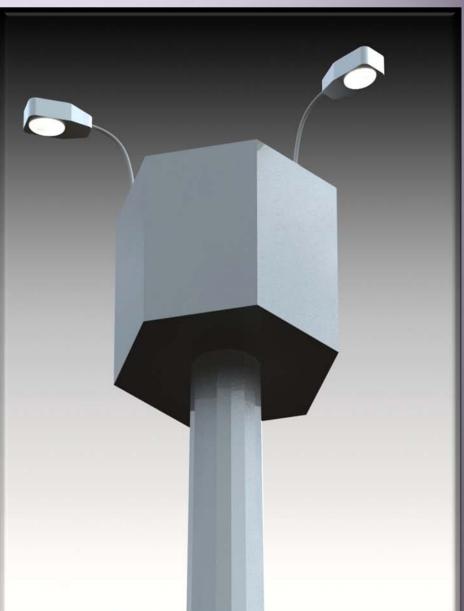

## **Lighting Tower**

With our spesifically designed lighting towers, proper solutions are provided at site acquisition and camouflage.

Production can be made between 5m to 30m height and in various types. Static solution of our spesificaly designed lighting towers are calculated within our structure.

# **Lighting Tower**

prev. page Back to index next page

prev. page Back to index next page