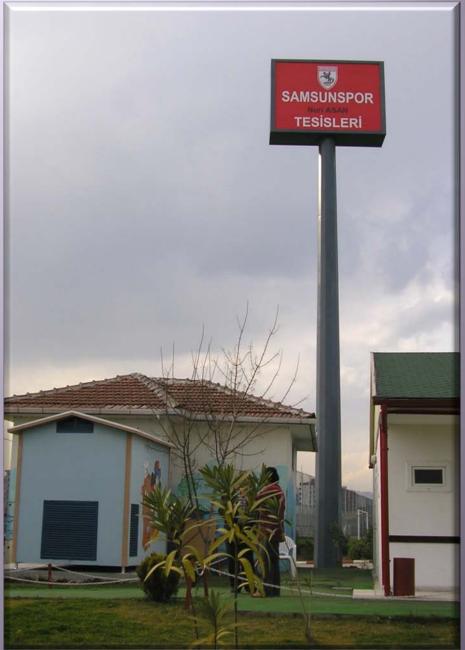

## **Lighting Tower**

With our spesifically designed lighting towers, proper solutions are provided at site acquisition and camouflage.

Production can be made between 5m to 30m height and in various types. Static solution of our spesificaly designed lighting towers are calculated within our structure.

# **Lighting Tower**

prev. page Back to index next page

prev. page Back to index next page