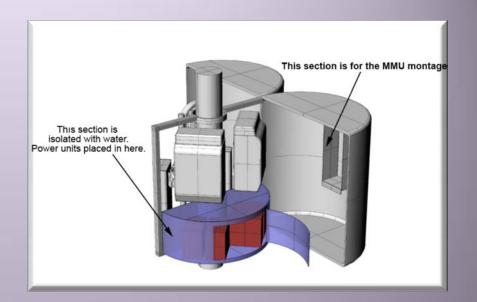

## **Lighting Tower**

With our spesifically designed lighting towers, proper solutions are provided at site acquisition and camouflage.

Production can be made between 5m to 30m height and in various types. Static solution of our spesificaly designed lighting towers are calculated within our structure.

# **Lighting Tower**

prev. page Back to index next page

prev. page Back to index next page