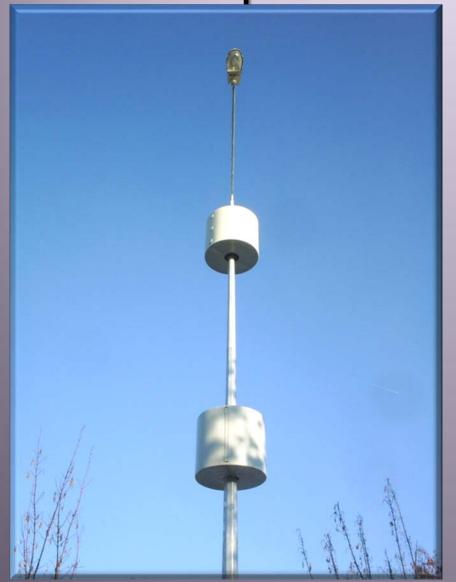

## **Lighting Tower**

With our spesifically designed lighting towers, proper solutions are provided at site acquisition and camouflage.

Production can be made between 5m to 30m height and in various types. Static solution of our spesificaly designed lighting towers are calculated within our structure.

# **Lighting Tower**

prev. page Back to index next page

prev. page Back to index next page