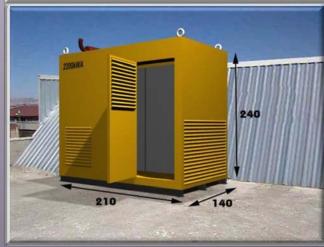

#### Generators

The generator shaped containers that used without At great establishments like factories, business centers, malls etc. this generator type containers are produced according to the install site with one piece or demounted.

#### Generators

Our jenerator type containers that can be produced in dimensions at will have dimensions of 160 x 200 x 220 as standard. As they can produced one piece, that can be produced as demounted.