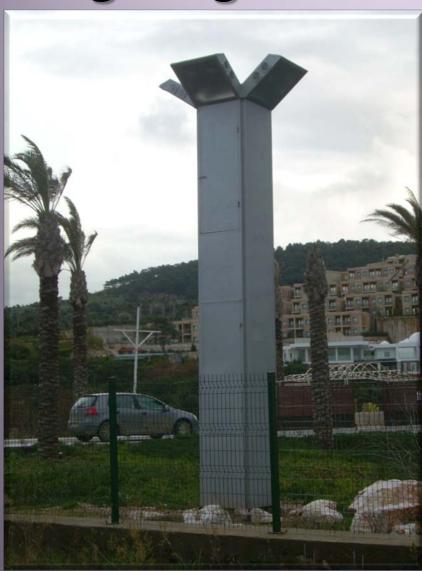

## **Lighting Tower**

With our spesifically designed lighting towers, proper solutions are provided at site acquisition and camouflage.

Production can be made between 5m to 30m height and in various types. Static solution of our spesificaly designed lighting towers are calculated within our structure.

# **Lighting Tower**

prev. page Back to index next page

prev. page Back to index next page