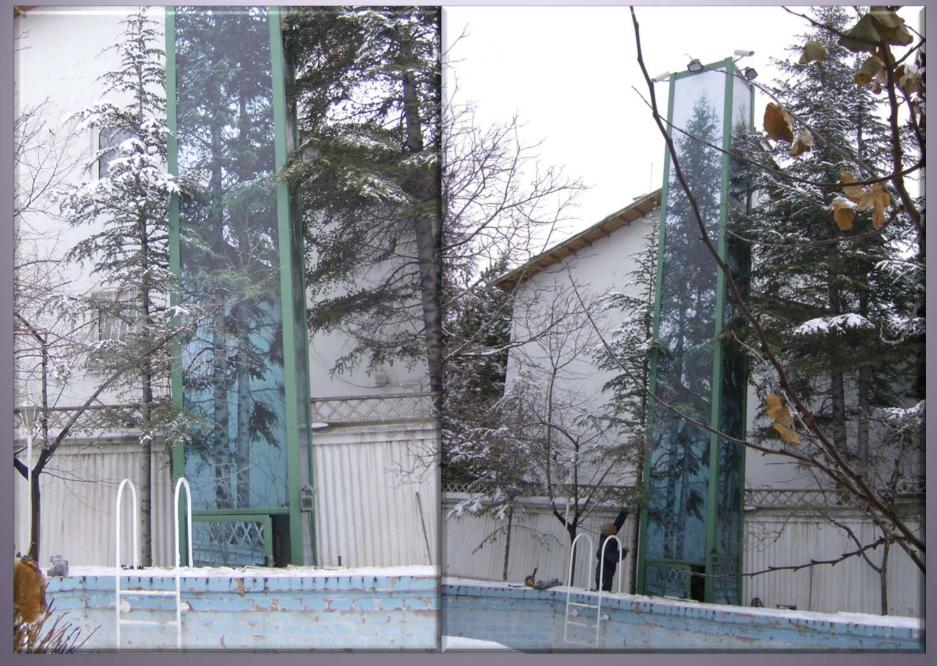

## **Lighting Tower**

With our spesifically designed lighting towers, proper solutions are provided at site acquisition and camouflage.

Production can be made between 5m to 30m height and in various types. Static solution of our spesificaly designed lighting towers are calculated within our structure.

# **Lighting Tower**

prev. page Back to index next page

prev. page Back to index next page