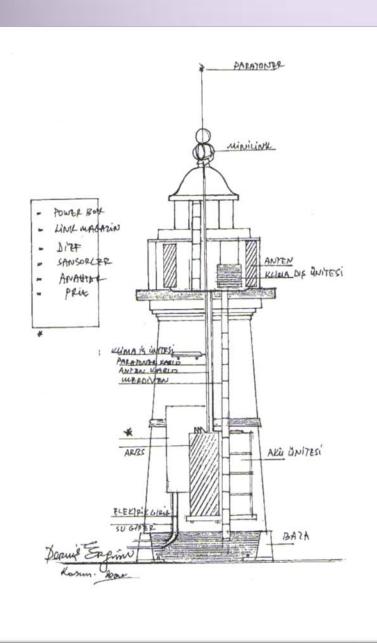

## **Lighting Tower**

With our spesifically designed lighting towers, proper solutions are provided at site acquisition and camouflage.

Production can be made between 5m to 30m height and in various types. Static solution of our spesificaly designed lighting towers are calculated within our structure.

# **Lighting Tower**

prev. page Back to index next page

prev. page Back to index next page