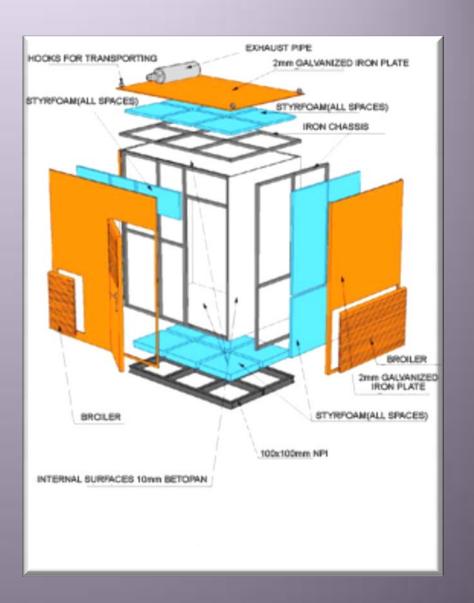

#### Generators

The generator shaped containers that used without At great establishments like factories, business centers, malls etc. this generator type containers are produced according to the install site with one piece or demounted.

#### Generators

Our jenerator type containers that can be produced in dimensions at will have dimensions of 160 x 200 x 220 as standard. As they can produced one piece, that can be produced as demounted.