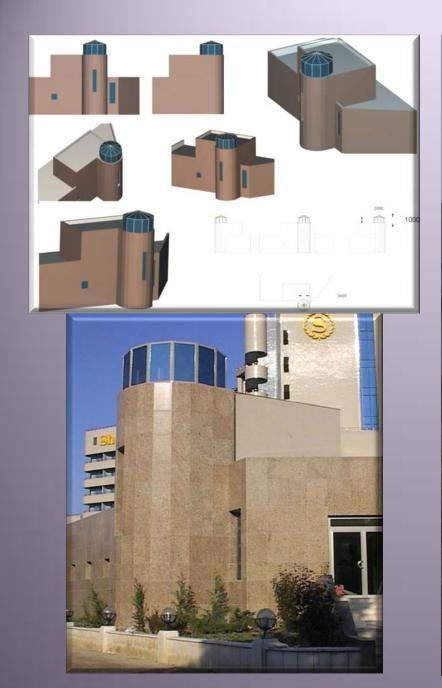

## Specific Tower

Our towers give big advantage on spots that has acquisition problems by providing site specific solutions with our special design team. These solutions are designed according properly for landlords and GSM systems. They can be produced between 6m to 30m heights.

## Specific Tower

Static calculations of our towers are calculated in our body. Towers are installed with proper base projects. 130 km/h and first-degree seismic zone standarts are applicated on our projects unless indicated otherwise.