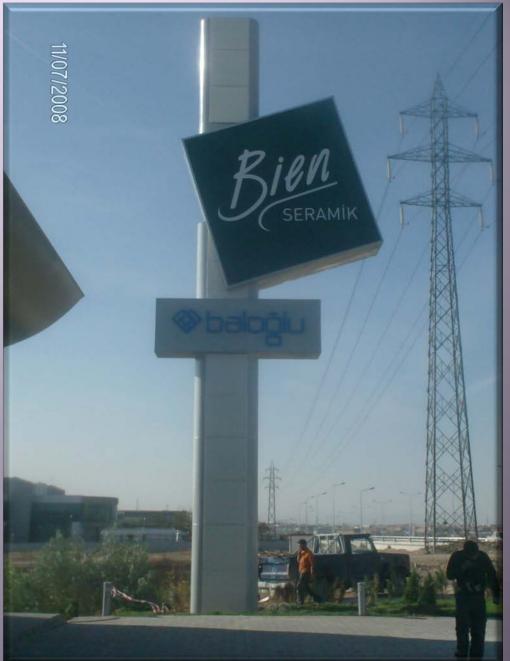

## **Lighting Tower**

With our spesifically designed lighting towers, proper solutions are provided at site acquisition and camouflage.

Production can be made between 5m to 30m height and in various types. Static solution of our spesificaly designed lighting towers are calculated within our structure.

# **Lighting Tower**

prev. page Back to index next page

prev. page Back to index next page