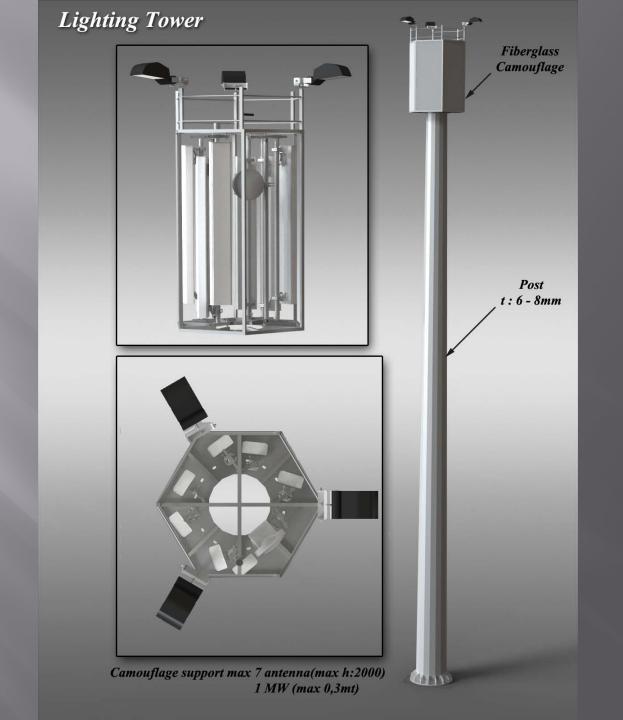

## **Lighting Tower**

With our spesifically designed lighting towers, proper solutions are provided at site acquisition and camouflage.

Production can be made between 5m to 30m height and in various types. Static solution of our spesificaly designed lighting towers are calculated within our structure.

# **Lighting Tower**

prev. page Back to index next page

prev. page Back to index next page

### Post With Ball Camouflage Fiberglass Camouflage Post t:6-8mm Camouflage supports max 7 antenna(max h:2000) 2 MW (max 0,3mt)

**BSS BORAY** 