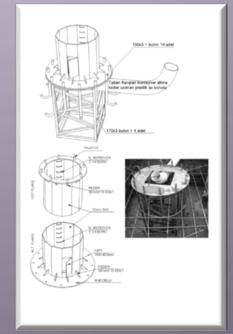

## **Lighting Tower**

With our spesifically designed lighting towers, proper solutions are provided at site acquisition and camouflage.

Production can be made between 5m to 30m height and in various types. Static solution of our spesificaly designed lighting towers are calculated within our structure.

# **Lighting Tower**

prev. page Back to index next page

prev. page Back to index next page