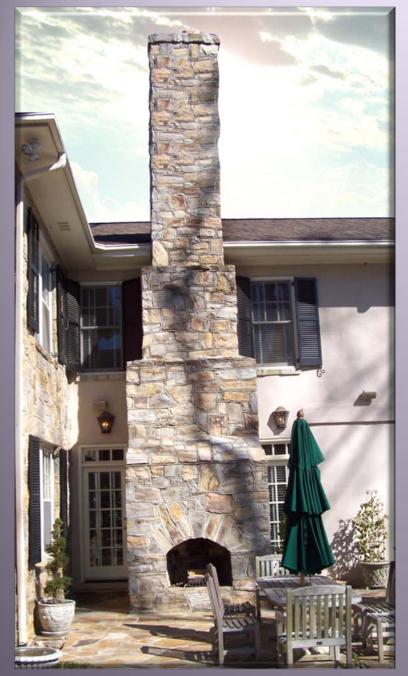

### Chimney

The chimneys that we install frequently in city centers are produced in proper shape and color adapted to the building structure. They can be installed on rooftops and terraces. As they produced demounted, they can be produced in one peace.

# Chimney

It is possible to produce Chimney type camouflages between 1m to 4m high. As standard chimneys have 1m to 1m bottom dimensions but they can be produced in different dimensions according to antenna configuration.

Chimney