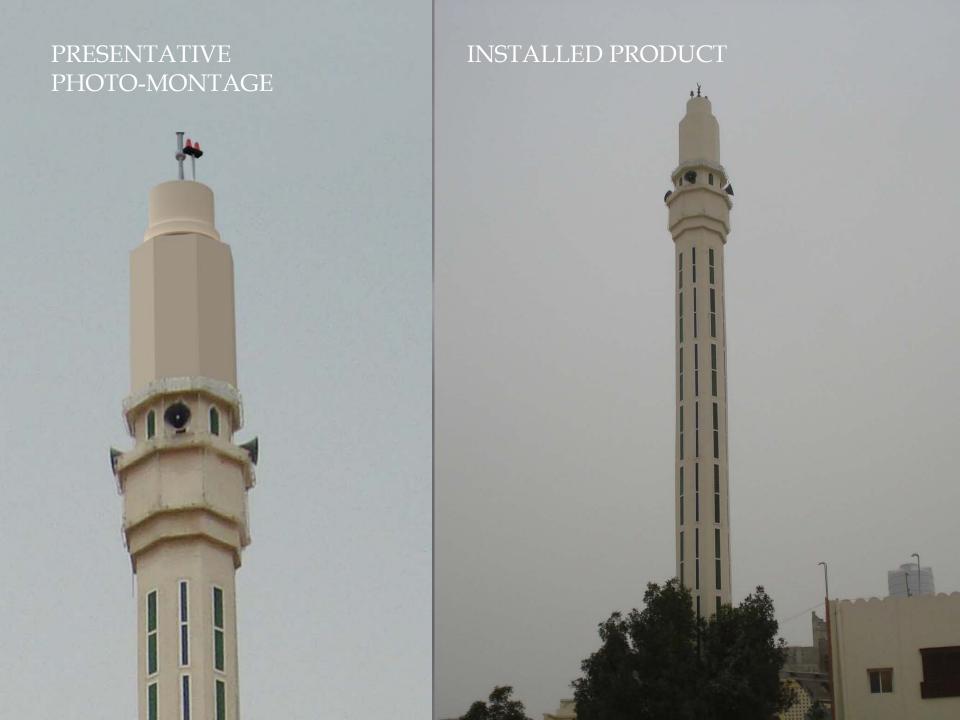

tands
Supports 7 antenna (max h:2000mm)
+
2 MW (max 0,3mt)

Water Tank
2500mm Fiberglass + 1500mm Stands
Supports 5 antenna (max h:1350mm)
+
1 MW (max 0,3mt)





## FIREPLACE



Camouflage suports
4 antenna (max h : 2000mm)
1 MW (max 0,3mt)



Botom of the product can be use for cabinets, RRUs and Battery Back-up units





## CLOCK TOWER

#### Clock Tower







### ROOFTOP SOLUTIONS

### Rooftop Solution 1









#### Rooftop Solution 2









# MINARET









#### LAMPOSTS









### PYLON TOWER



#### WATER FOUNTAIN





#### BILLIARD-BALL







#### FOOTBALL

### Post With Ball Camouflage Fiberglass Camouflage Post t:6-8mm Camouflage supports max 7 antenna(max h:2000) 2 MW (max 0,3mt)



**BSS BORAY** 



#### LIGHTING TOWERS













#### MINARET CAMOUFLAGES

- ] -





## MINARET CAMOUFLAGES -2-





# ISLAMIC PATTERNS AND APPLICATIONS





























info@foursat.com





#### Rosenberger