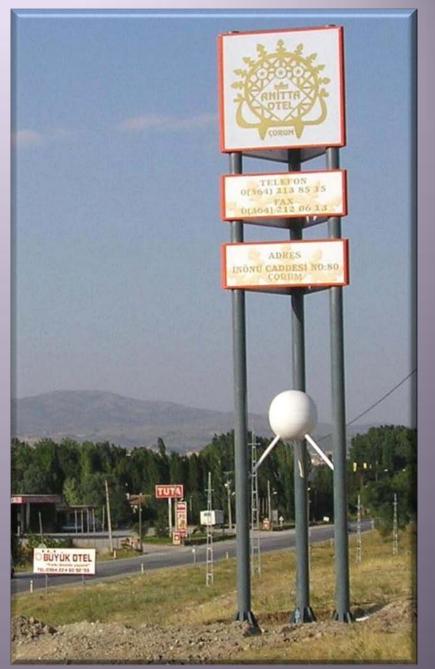

## Flag Post

One camouflage of flag post is produced for every single antenna. Antennas are installed into cylindirical tubes which have 30cm diameter and 200cm height.

## Flag Post

At will, by installing worm fans under camouflage to spray air to the flag, flag can get to be waved continuously. Our flag posts which can be installed side by side in a number at will can be produced from 6m to 30m high.

# Flag Post

prev. page Back to index next page