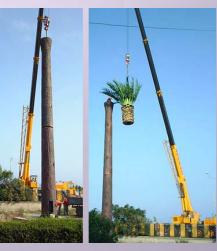

### Palm Tree

It is possible to create environment consistent base stations with our palm tree towers which can be produced between 6m to 30m heights.

### Palm Tree

If requested, it is possible to make installation on natural site areas with prefab based produced trees of us. For coating tree body, it can be used either real tree leaves or polyster composite material.