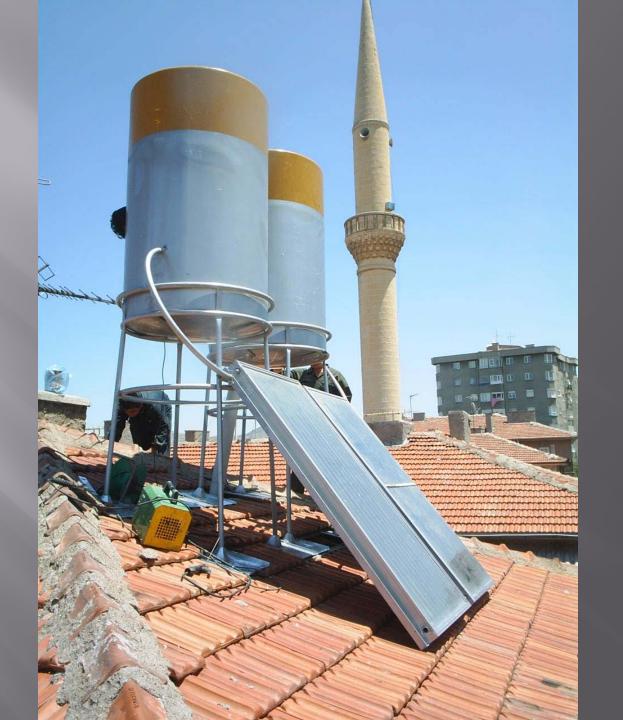

## Water Tanks with Solar Collector

Polyester water tanks that we used mostly in city centers are produced in consistent color and shapes according to the water tanks that exist around site. Rooftop and terrace installations are possible. If required there can be installation of solar collector panels.

### Water Tanks with Solar Collector

As standard dimensions, water tanks which are produced at 100cm of diameter and 300cm of height can hold 3 antennas and 1 MiniLink.

# Water Tanks with Solar Collector