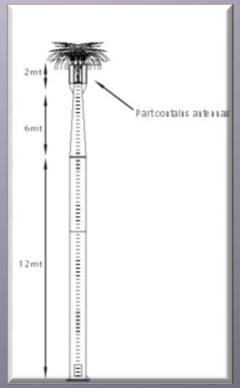

### Palm Tree

It is possible to create environment consistent base stations with our palm tree towers which can be produced between 6m to 30m heights.

### Palm Tree

If requested, it is possible to make installation on natural site areas with prefab based produced trees of us. For coating tree body, it can be used either real tree leaves or polyster composite material.