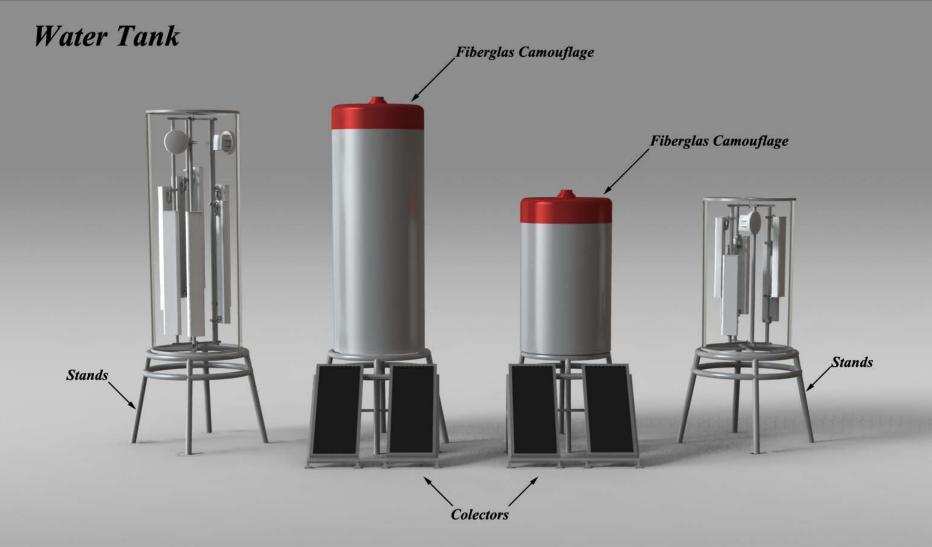

## Water Tanks with Solar Collector

Polyester water tanks that we used mostly in city centers are produced in consistent color and shapes according to the water tanks that exist around site. Rooftop and terrace installations are possible. If required there can be installation of solar collector panels.

### Water Tanks with Solar Collector

As standard dimensions, water tanks which are produced at 100cm of diameter and 300cm of height can hold 3 antennas and 1 MiniLink.

# Water Tanks with Solar Collector