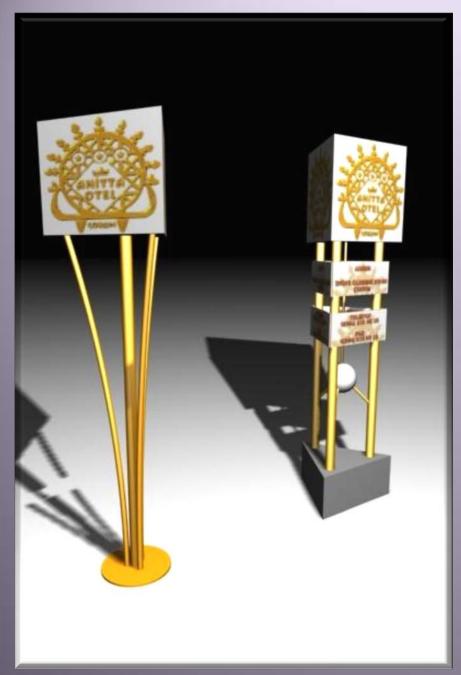

## Flag Post

One camouflage of flag post is produced for every single antenna. Antennas are installed into cylindirical tubes which have 30cm diameter and 200cm height.

## Flag Post

At will, by installing worm fans under camouflage to spray air to the flag, flag can get to be waved continuously. Our flag posts which can be installed side by side in a number at will can be produced from 6m to 30m high.

# Flag Post

prev. page Back to index next page