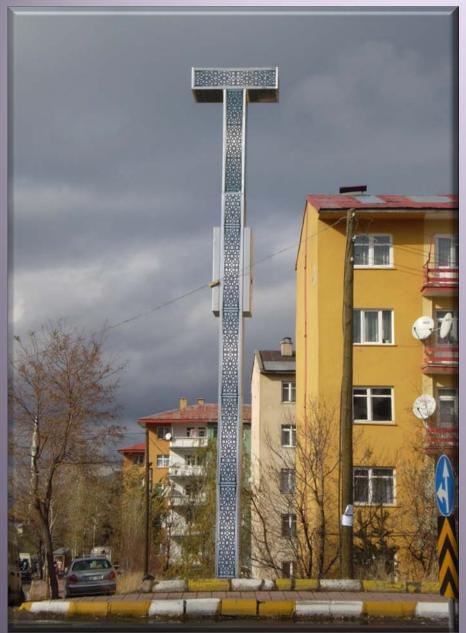

ons are designed along landlords' requests and GSM camouflage consistensy. If required, after investigating building statics, proper solutions are provided.

### Billboard













prev. page

Back to index







### Totem

From site planning to On-Air phase, our totem towers are prefered predominantly among solutions we provide to our customers.











Back to index

### Totem

We produce all dimensions of totem towers between 8m to 30m. We produce galvanized or painted along our customers' demand. Static calculations and soil investigation reports of towers are made by us. 130 km/h and first-degree seismic zone standarts are applicated on our projects unless indicated otherwise.





prev. page Back to index next page



prev. page

Back to index





prev. page

Back to index





prev. page Back to index next page











prev. page

Back to index

## Underground



prev. page

Back to index



## WATER TANKS



Water Tank
4000mm Fiberglass + 1500mm Stands
Supports 7 antenna (max h:2000mm)
+
2 MW (max 0,3mt)

Water Tank
2500mm Fiberglass + 1500mm Stands
Supports 5 antenna (max h:1350mm)
+
1 MW (max 0,3mt)





## FIREPLACE



Camouflage suports
4 antenna (max h : 2000mm)
1 MW (max 0,3mt)



Botom of the product can be use for cabinets, RRUs and Battery Back-up units





## CLOCK TOWER

#### Clock Tower







### ROOFTOP SOLUTIONS

### Rooftop Solution 1









#### Rooftop Solution 2









# MINARET









#### LAMPOSTS









### PYLON TOWER



#### WATER FOUNTAIN





#### BILLIARD-BALL







#### FOOTBALL

### Post With Ball Camouflage Fibergl