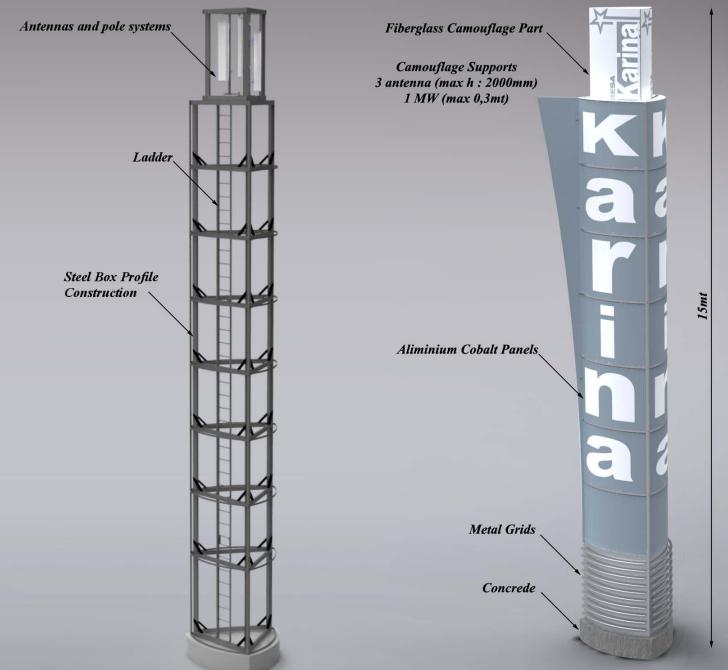

se.





prev. page Back to index next page



prev. page

Back to index





prev. page

Back to index





prev. page Back to index next page











prev. page

Back to index

## Underground



prev. page

Back to index



## WATER TANKS



Water Tank
4000mm Fiberglass + 1500mm Stands
Supports 7 antenna (max h:2000mm)
+
2 MW (max 0,3mt)

Water Tank
2500mm Fiberglass + 1500mm Stands
Supports 5 antenna (max h:1350mm)
+
1 MW (max 0,3mt)





## FIREPLACE



Camouflage suports
4 antenna (max h : 2000mm)
1 MW (max 0,3mt)



Botom of the product can be use for cabinets, RRUs and Battery Back-up units





## CLOCK TOWER

#### Clock Tower







### ROOFTOP SOLUTIONS

### Rooftop Solution 1









#### Rooftop Solution 2









# MINARET









#### LAMPOSTS









### PYLON TOWER



#### WATER FOUNTAIN





#### BILLIARD-BALL







#### FOOTBALL

### Post With Ball Camouflage Fiberglass Camouflage Post t:6-8mm Camouflage supports max 7 antenna(max h:2000) 2 MW (max 0,3mt)



**BSS BORAY** 



#### LIGHTING TOWERS













#### MINARET CAMOUFLAGES

- ] -





## MINARET CAMOUFLAGES -2-





# ISLAMIC PATTERNS AND APPLICATIONS





























info@foursat.com





#### Rosenberger