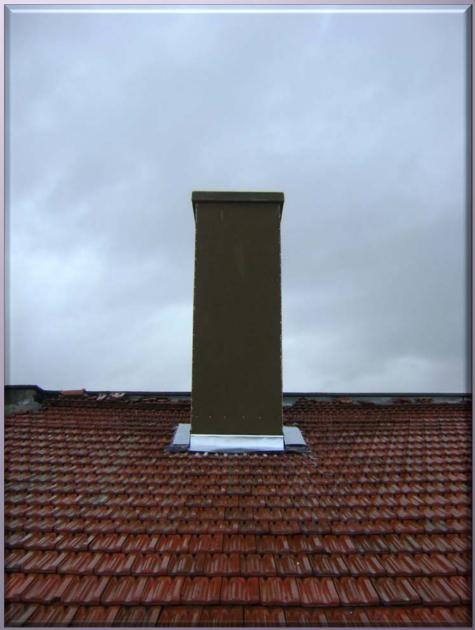

### Chimney

The chimneys that we install frequently in city centers are produced in proper shape and color adapted to the building structure. They can be installed on rooftops and terraces. As they produced demounted, they can be produced in one peace.

# Chimney

It is possible to produce Chimney type camouflages between 1m to 4m high. As standard chimneys have 1m to 1m bottom dimensions but they can be produced in different dimensions according to antenna configuration.

Chimney