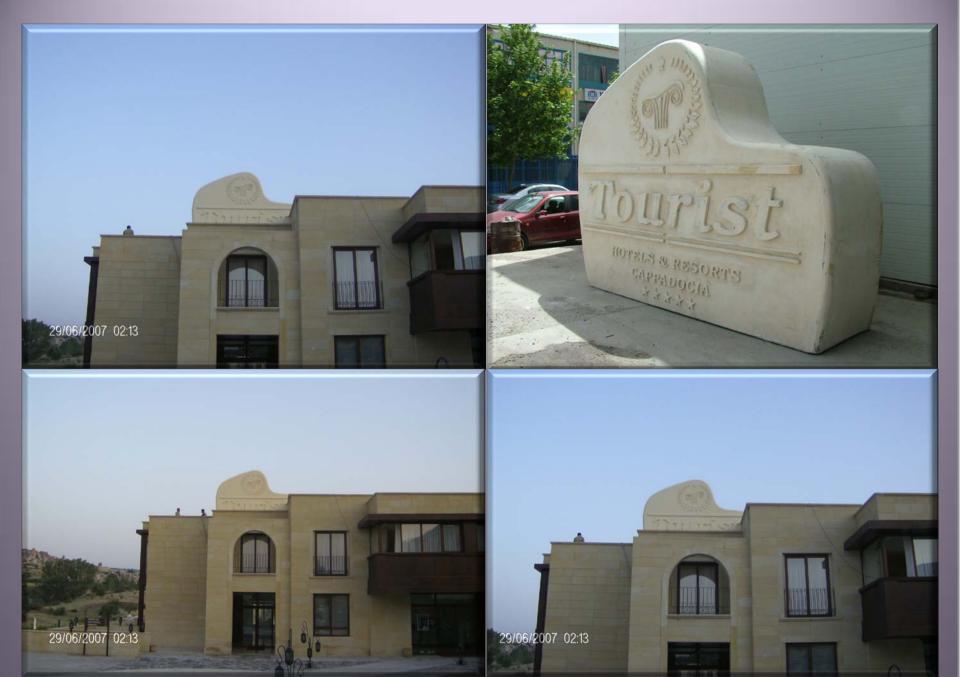

next page

This kiosk system that is specificly designed for Turkcell is demanded for use in crowded city centers. Kiosk that provides various services to the customers over GPRS is also a base station.

The camouflage contains RBS 2308 and 2 antennas and has height of 6,30m. It is transported and installed to the site with whole system installed within.