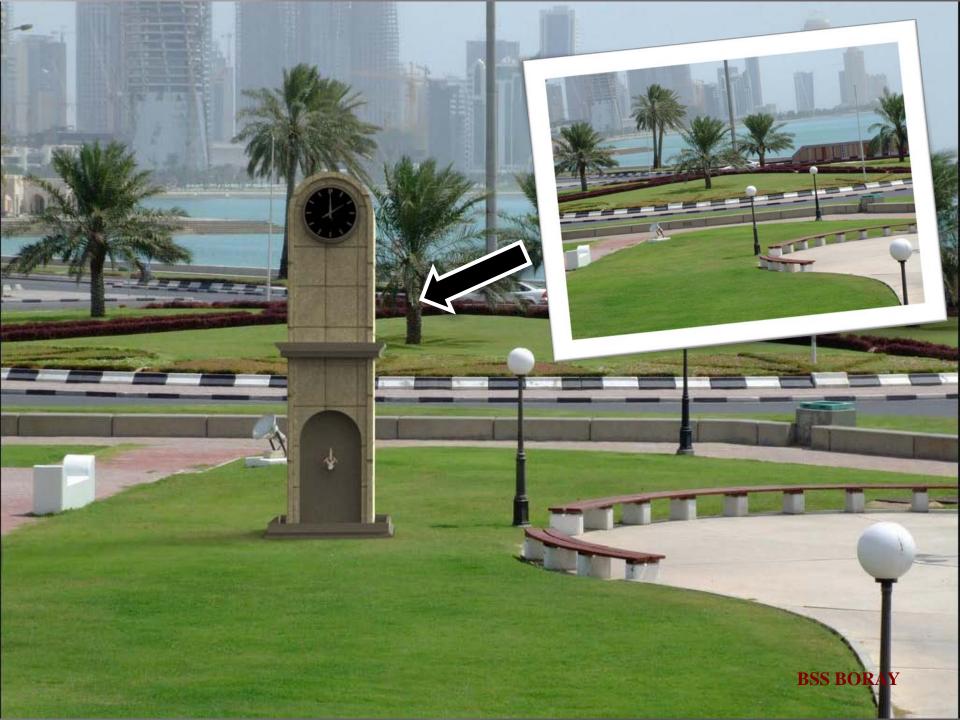

to index next page



prev. page

Back to index





prev. page

Back to index





prev. page Back to index next page











prev. page

Back to index

## Underground



prev. page

Back to index



## WATER TANKS



Water Tank
4000mm Fiberglass + 1500mm Stands
Supports 7 antenna (max h:2000mm)
+
2 MW (max 0,3mt)

Water Tank
2500mm Fiberglass + 1500mm Stands
Supports 5 antenna (max h:1350mm)
+
1 MW (max 0,3mt)





## FIREPLACE



Camouflage suports
4 antenna (max h : 2000mm)
1 MW (max 0,3mt)



Botom of the product can be use for cabinets, RRUs and Battery Back-up units





## CLOCK TOWER

#### Clock Tower







### ROOFTOP SOLUTIONS

### Rooftop Solution 1









#### Rooftop Solution 2









# MINARET









#### LAMPOSTS









### PYLON TOWER



#### WATER FOUNTAIN





#### BILLIARD-BALL







#### FOOTBALL

### Post With Ball Camouflage Fiberglass Camouflage Post t:6-8mm Camouflage supports max 7 antenna(max h:2000) 2 MW (max 0,3mt)



**BSS BORAY** 



#### LIGHTING TOWERS













#### MINARET CAMOUFLAGES

- ] -





## MINARET CAMOUFLAGES -2-





# ISLAMIC PATTERNS AND APPLICATIONS





























info@foursat.com





#### Rosenberger