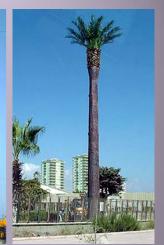

### Palm Tree

It is possible to create environment consistent base stations with our palm tree towers which can be produced between 6m to 30m heights.

### Palm Tree

If requested, it is possible to make installation on natural site areas with prefab based produced trees of us. For coating tree body, it can be used either real tree leaves or polyster composite material.