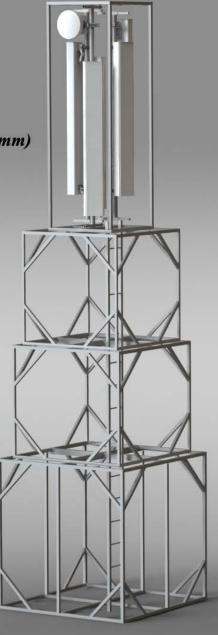

## WATER TANKS

Water Tank
4000mm Fiberglass + 1500mm Stands
Supports 7 antenna (max h:2000mm)
+
2 MW (max 0,3mt)

Water Tank
2500mm Fiberglass + 1500mm Stands
Supports 5 antenna (max h:1350mm)
+
1 MW (max 0,3mt)