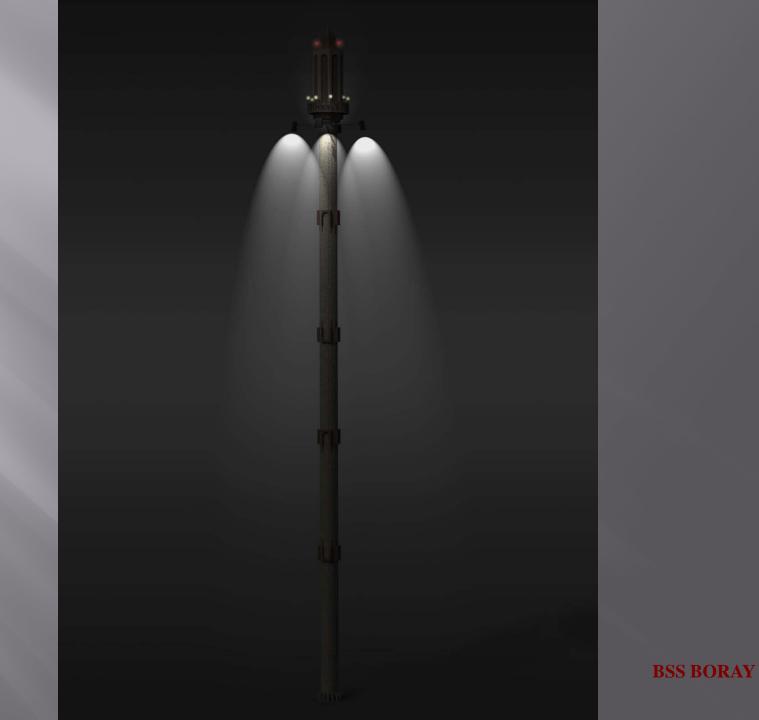

## **Lighting Tower**

With our spesifically designed lighting towers, proper solutions are provided at site acquisition and camouflage.

Production can be made between 5m to 30m height and in various types. Static solution of our spesificaly designed lighting towers are calculated within our structure.

#### LIGHTING TOWERS