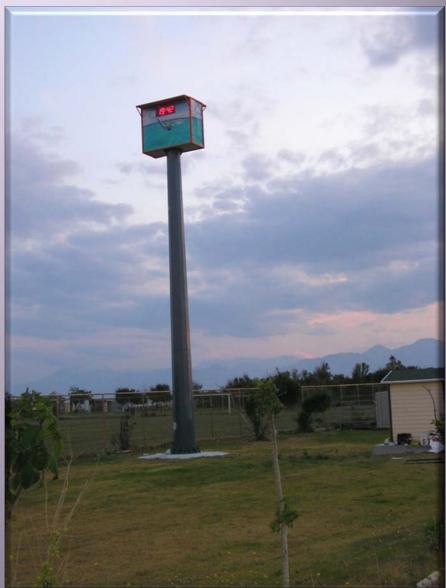

nters. Kiosk that provides various services to the customers over GPRS is also a base station.

The camouflage contains RBS 2308 and 2 antennas and has height of 6,30m. It is transported and installed to the site with whole system installed within.









## Specific Tower

Our towers give big advantage on spots that has acquisition problems by providing site specific solutions with our special design team. These solutions are designed according properly for landlords and GSM systems. They can be produced between 6m to 30m heights.

## Specific Tower

Static calculations of our towers are calculated in our body. Towers are installed with proper base projects. 130 km/h and first-degree seismic zone standarts are applicated on our projects unless indicated otherwise.





Back to index





















prev. page Back to index next page











prev. page

Back to index

next page

### Palm Tree

It is possible to create environment consistent base stations with our palm tree towers which can be produced between 6m to 30m heights.





### Palm Tree

If requested, it is possible to make installation on natural site areas with prefab based produced trees of us. For coating tree body, it can be used either real tree leaves or polyster composite material.















## Water Tanks with Solar Collector

Polyester water tanks that we used mostly in city centers are produced in consistent color and shapes according to the water tanks that exist around site. Rooftop and terrace installations are possible. If required there can be installation of solar collector panels.