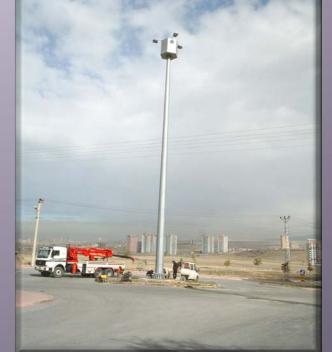

## **Lighting Tower**

With our spesifically designed lighting towers, proper solutions are provided at site acquisition and camouflage.

Production can be made between 5m to 30m height and in various types. Static solution of our spesificaly designed lighting towers are calculated within our structure.

# **Lighting Tower**

prev. page Back to index next page

prev. page Back to index next page