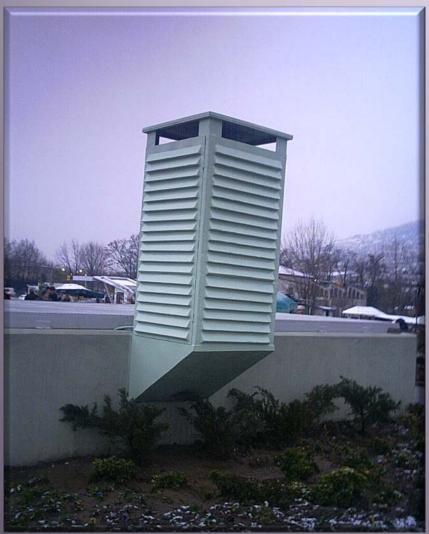

#### Air Shaft

Air shafts that we istalled mostly in industrial cities are produced in different colors and shapes consistent to building structure.

They can be installed on rooftops or terraces. As they produced demounted, they can be produced in one peace.

#### Air Shaft

It is possible to produce airshaft type camouflages between 1m to 4m high. As standard chimneys have 1m to 1m bottom dimensions but they can be produced in different dimensions according to antenna configuration.