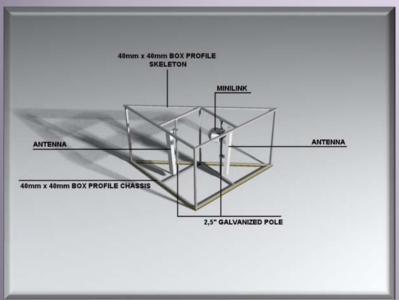

#### Air Conditioner

At city centers when we use air conditioner camouflages which can contain 2 antennas and 1 Minilink where there is a need of installation on building surface. If required, it can be installed 2 or more camouflages side by side.

#### Air Conditioner

There are 2 types of air conditioner units If 40 x 90 x 90cm and 50 x 110 x 160cm dimensions and also there are terrace and frontal surface installation kits.

prev. page Back to index next page