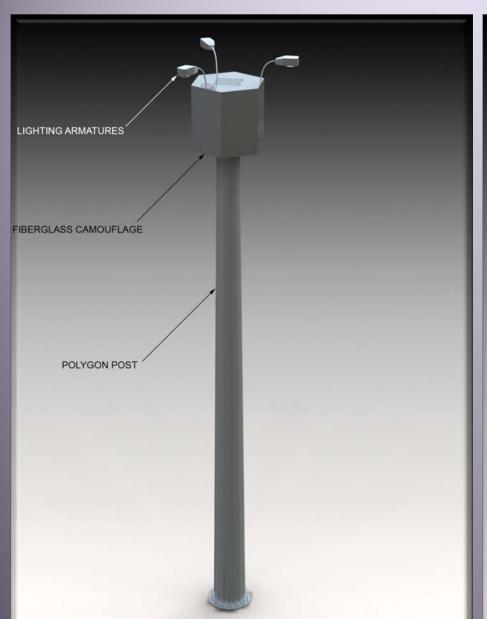

### Lampost

Lamposts are most installed product of us that used in city centers.

### Lampost

By the product that can be installed onto lamposts, site acquisition and installation costs are reduced dramatically. Our product which is suitible for micro cabinets can be installed 2 or more on a post related to the capacity.

Lampost

prev. page

Back to index

next page