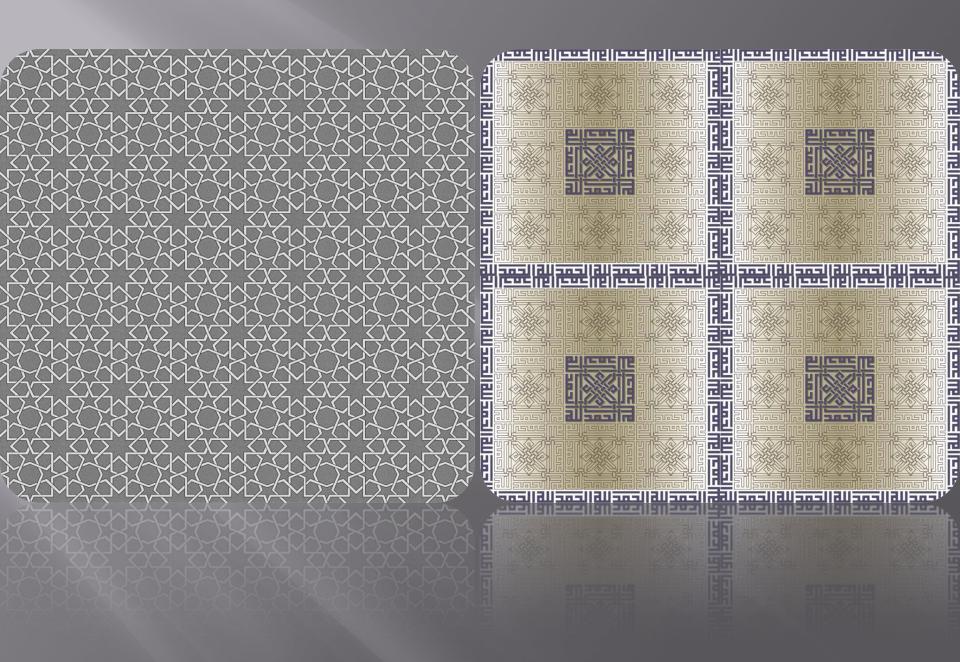

Fiberglass + 1500mm Stands
Supports 5 antenna (max h:1350mm)
+
1 MW (max 0,3mt)





## FIREPLACE



Camouflage suports
4 antenna (max h : 2000mm)
1 MW (max 0,3mt)



Botom of the product can be use for cabinets, RRUs and Battery Back-up units





## CLOCK TOWER

#### Clock Tower







### ROOFTOP SOLUTIONS

### Rooftop Solution 1









#### Rooftop Solution 2









# MINARET









#### LAMPOSTS









### PYLON TOWER



#### WATER FOUNTAIN





#### BILLIARD-BALL







#### FOOTBALL

### Post With Ball Camouflage Fiberglass Camouflage Post t:6-8mm Camouflage supports max 7 antenna(max h:2000) 2 MW (max 0,3mt)



**BSS BORAY** 



#### LIGHTING TOWERS













#### MINARET CAMOUFLAGES

- ] -





## MINARET CAMOUFLAGES -2-





# ISLAMIC PATTERNS AND APPLICATIONS





























info@foursat.com





#### Rosenberger