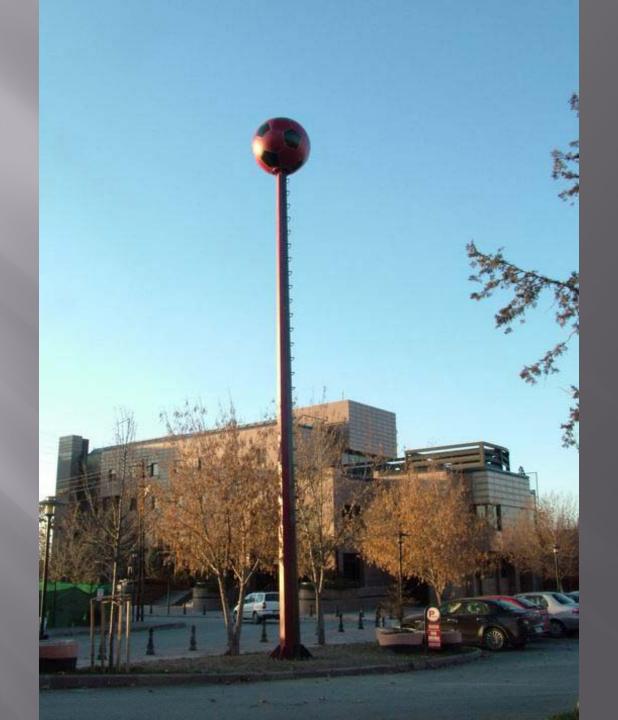

#### FOOTBALL

### Post With Ball Camouflage Fiberglass Camouflage Post t:6-8mm Camouflage supports max 7 antenna(max h:2000) 2 MW (max 0,3mt)

**BSS BORAY** 