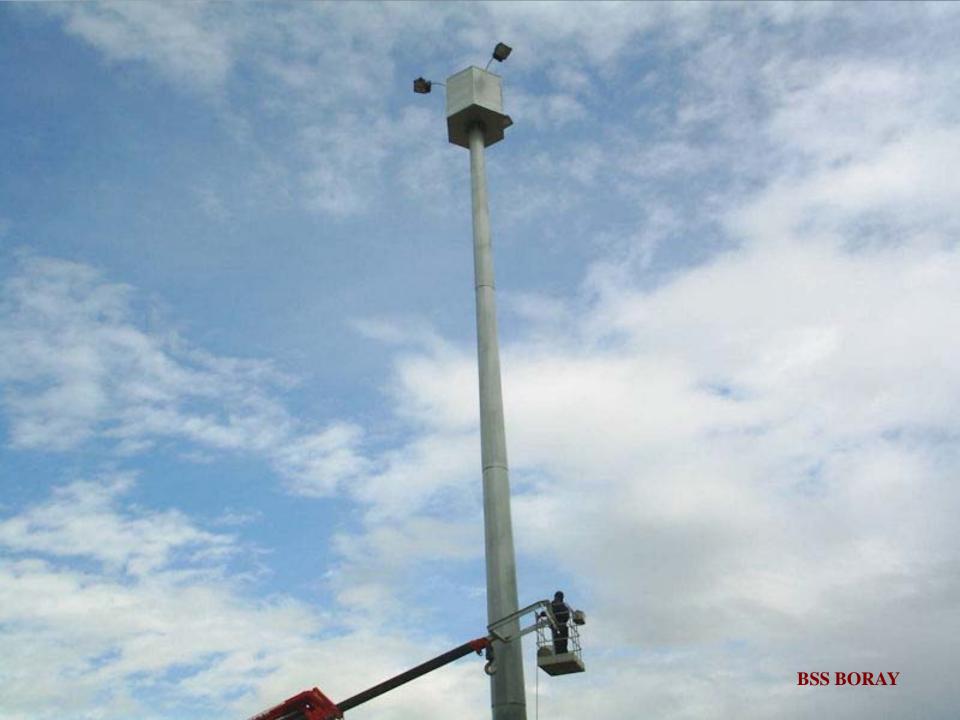

## **Lighting Tower**

With our spesifically designed lighting towers, proper solutions are provided at site acquisition and camouflage.

Production can be made between 5m to 30m height and in various types. Static solution of our spesificaly designed lighting towers are calculated within our structure.

# **Lighting Tower**

prev. page Back to index next page

prev. page Back to index next page