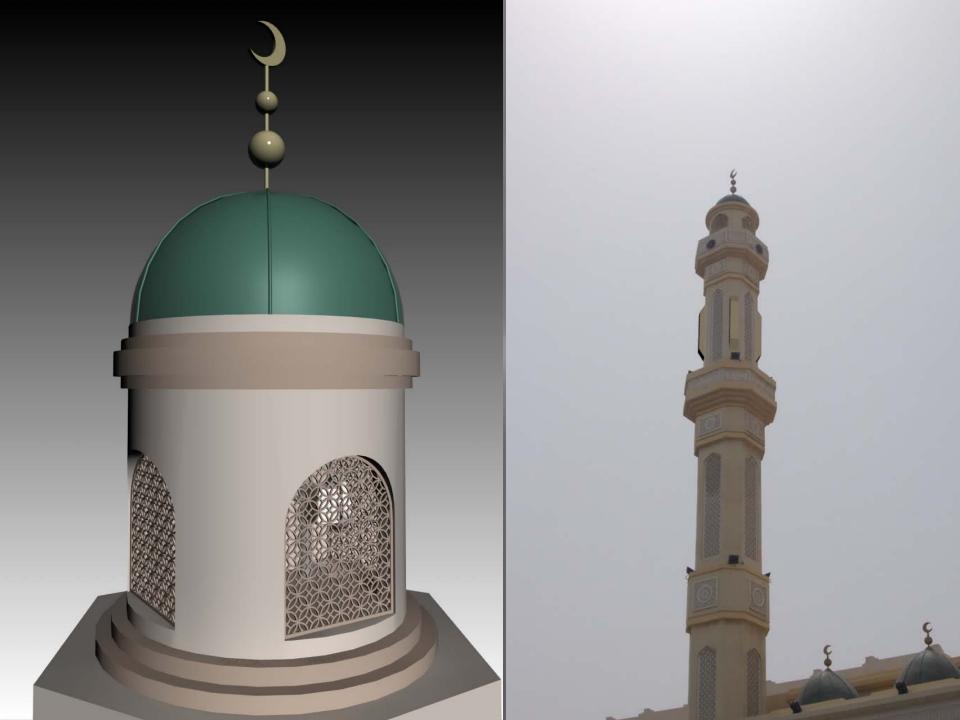

s + 1500mm Stands
Supports 5 antenna (max h:1350mm)
+
1 MW (max 0,3mt)





## FIREPLACE



Camouflage suports
4 antenna (max h : 2000mm)
1 MW (max 0,3mt)



Botom of the product can be use for cabinets, RRUs and Battery Back-up units





## CLOCK TOWER

#### Clock Tower







### ROOFTOP SOLUTIONS

### Rooftop Solution 1









#### Rooftop Solution 2









# MINARET









#### LAMPOSTS









### PYLON TOWER



#### WATER FOUNTAIN





#### BILLIARD-BALL







#### FOOTBALL

### Post With Ball Camouflage Fiberglass Camouflage Post t:6-8mm Camouflage supports max 7 antenna(max h:2000) 2 MW (max 0,3mt)



**BSS BORAY** 



#### LIGHTING TOWERS













#### MINARET CAMOUFLAGES

- ] -





## MINARET CAMOUFLAGES -2-





# ISLAMIC PATTERNS AND APPLICATIONS





























info@foursat.com





#### Rosenberger