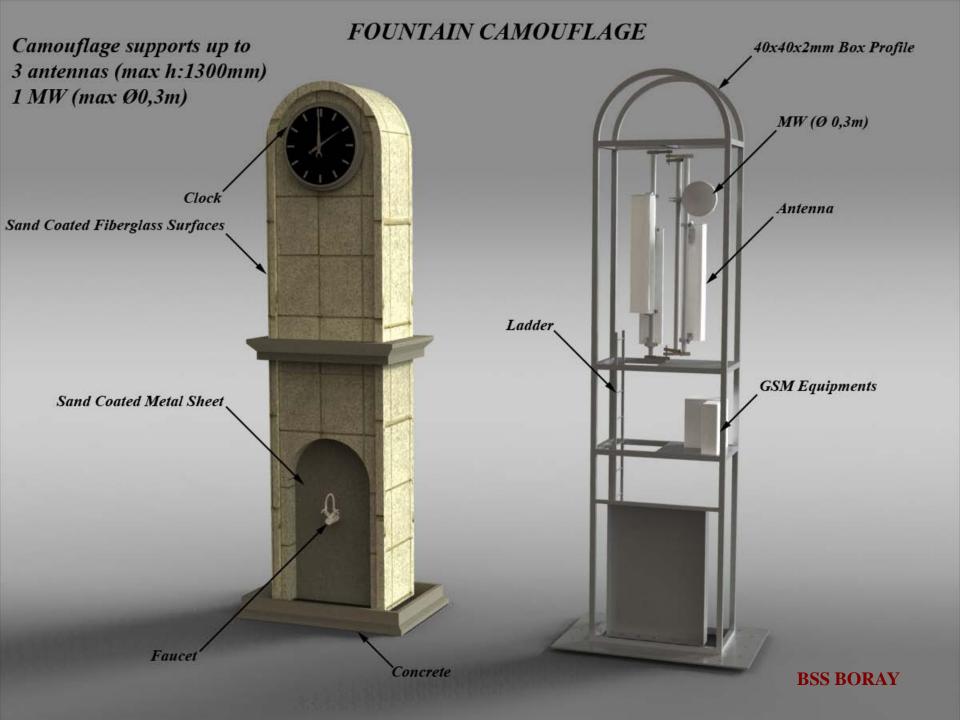

k to index next page



prev. page

Back to index





prev. page

Back to index





prev. page Back to index next page











prev. page

Back to index

## Underground



prev. page

Back to index



## WATER TANKS



Water Tank
4000mm Fiberglass + 1500mm Stands
Supports 7 antenna (max h:2000mm)
+
2 MW (max 0,3mt)

Water Tank
2500mm Fiberglass + 1500mm Stands
Supports 5 antenna (max h:1350mm)
+
1 MW (max 0,3mt)





## FIREPLACE



Camouflage suports
4 antenna (max h : 2000mm)
1 MW (max 0,3mt)



Botom of the product can be use for cabinets, RRUs and Battery Back-up units





## CLOCK TOWER

#### Clock Tower







### ROOFTOP SOLUTIONS

### Rooftop Solution 1









#### Rooftop Solution 2









# MINARET









#### LAMPOSTS









### PYLON TOWER



#### WATER FOUNTAIN





#### BILLIARD-BALL







#### FOOTBALL

### Post With Ball Camouflage Fiberglass Camouflage Post t:6-8mm Camouflage supports max 7 antenna(max h:2000) 2 MW (max 0,3mt)



**BSS BORAY** 



#### LIGHTING TOWERS













#### MINARET CAMOUFLAGES

- ] -





## MINARET CAMOUFLAGES -2-





# ISLAMIC PATTERNS AND APPLICATIONS





























info@foursat.com





#### Rosenberger