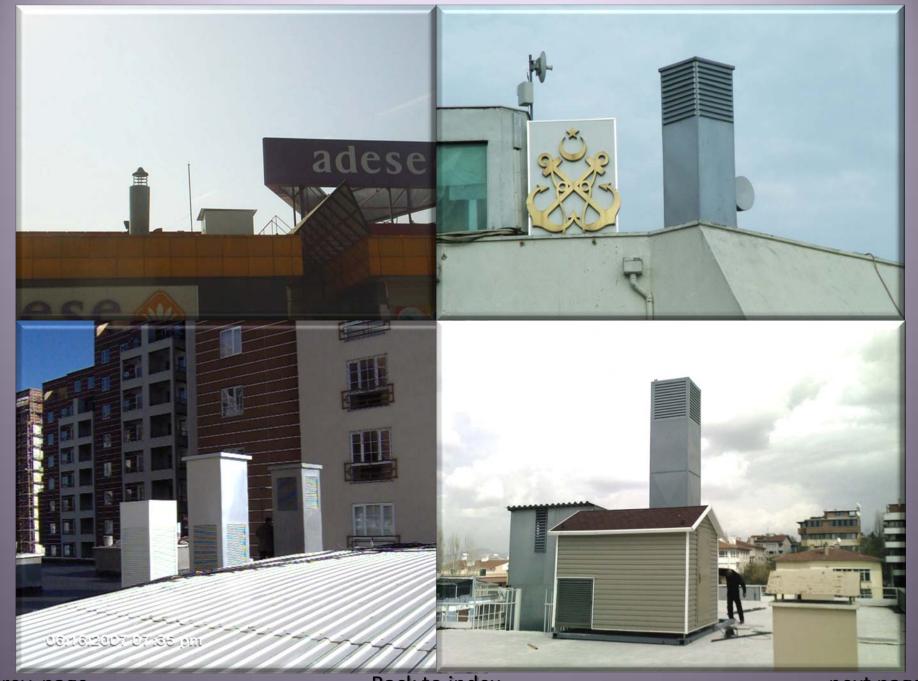

### Chimney

The chimneys that we install frequently in city centers are produced in proper shape and color adapted to the building structure. They can be installed on rooftops and terraces. As they produced demounted, they can be produced in one peace.

# Chimney

It is possible to produce Chimney type camouflages between 1m to 4m high. As standard chimneys have 1m to 1m bottom dimensions but they can be produced in different dimensions according to antenna configuration.

#### Air Shaft

Air shafts that we istalled mostly in industrial cities are produced in different colors and shapes consistent to building structure.

They can be installed on rooftops or terraces. As they produced demounted, they can be produced in one peace.

#### Air Shaft

It is possible to produce airshaft type camouflages between 1m to 4m high. As standard chimneys have 1m to 1m bottom dimensions but they can be produced in different dimensions according to antenna configuration.