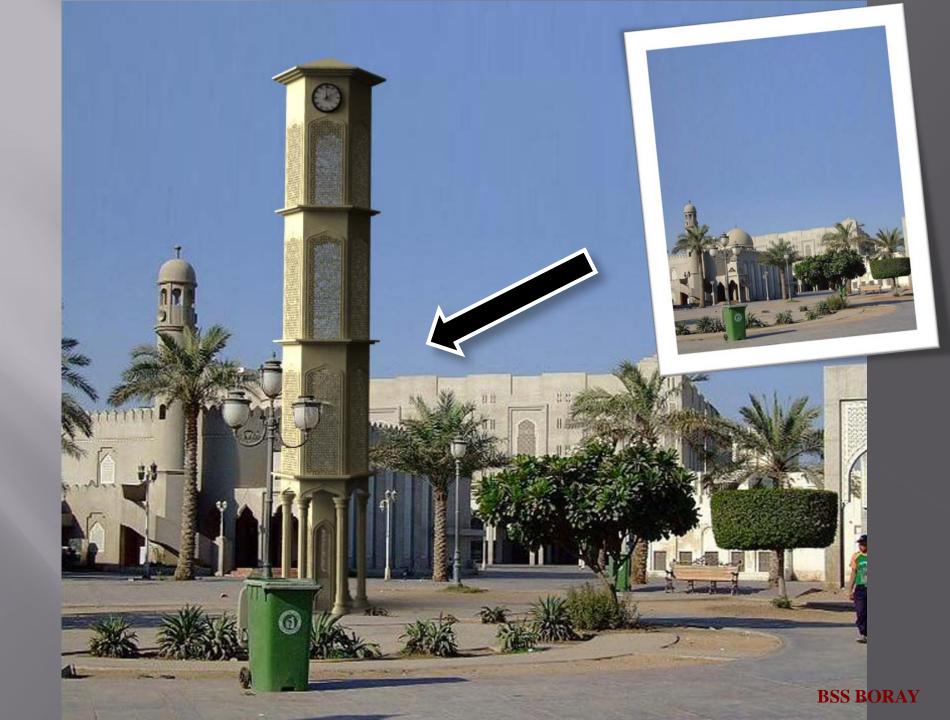

estigation reports of towers are made by us. 130 km/h and first-degree seismic zone standarts are applicated on our projects unless indicated otherwise.





prev. page Back to index next page



prev. page

Back to index





prev. page

Back to index





prev. page Back to index next page











prev. page

Back to index

## Underground



prev. page

Back to index



## WATER TANKS



Water Tank
4000mm Fiberglass + 1500mm Stands
Supports 7 antenna (max h:2000mm)
+
2 MW (max 0,3mt)

Water Tank
2500mm Fiberglass + 1500mm Stands
Supports 5 antenna (max h:1350mm)
+
1 MW (max 0,3mt)





## FIREPLACE



Camouflage suports
4 antenna (max h : 2000mm)
1 MW (max 0,3mt)



Botom of the product can be use for cabinets, RRUs and Battery Back-up units





## CLOCK TOWER

#### Clock Tower







### ROOFTOP SOLUTIONS

### Rooftop Solution 1









#### Rooftop Solution 2









# MINARET









#### LAMPOSTS









### PYLON TOWER



#### WATER FOUNTAIN





#### BILLIARD-BALL







#### FOOTBALL

### Post With Ball Camouflage Fiberglass Camouflage Post t:6-8mm Camouflage supports max 7 antenna(max h:2000) 2 MW (max 0,3mt)



**BSS BORAY** 



#### LIGHTING TOWERS













#### MINARET CAMOUFLAGES

- ] -





## MINARET CAMOUFLAGES -2-





# ISLAMIC PATTERNS AND APPLICATIONS





























info@foursat.com





#### Rosenberger