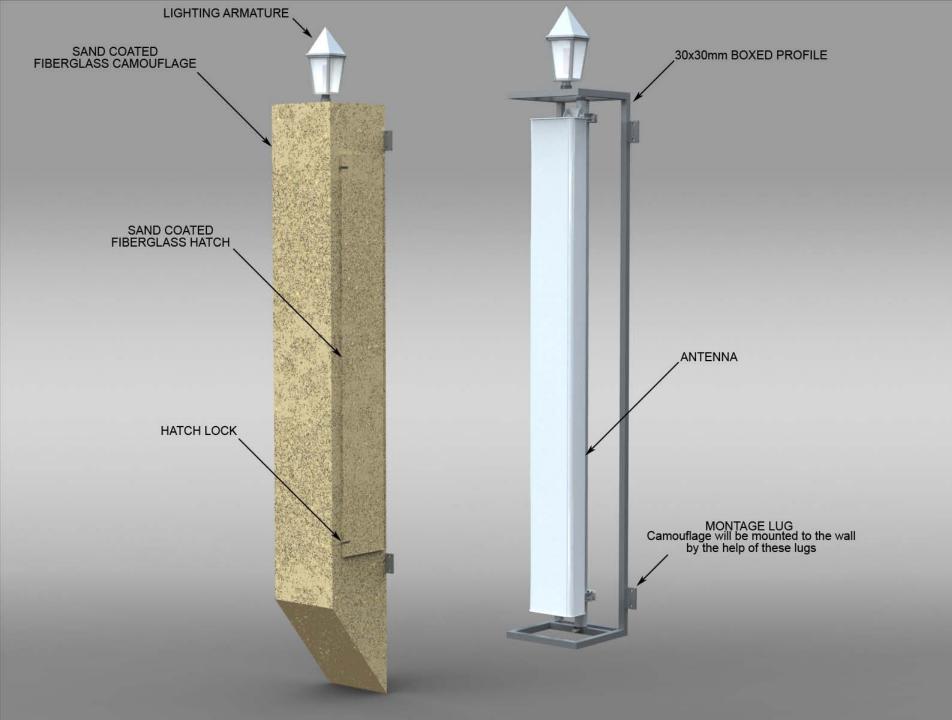

h:2000mm)
+
2 MW (max 0,3mt)

Water Tank
2500mm Fiberglass + 1500mm Stands
Supports 5 antenna (max h:1350mm)
+
1 MW (max 0,3mt)





## FIREPLACE



Camouflage suports
4 antenna (max h : 2000mm)
1 MW (max 0,3mt)



Botom of the product can be use for cabinets, RRUs and Battery Back-up units





## CLOCK TOWER

#### Clock Tower







### ROOFTOP SOLUTIONS

### Rooftop Solution 1









#### Rooftop Solution 2









# MINARET









#### LAMPOSTS









### PYLON TOWER



#### WATER FOUNTAIN





#### BILLIARD-BALL







#### FOOTBALL

### Post With Ball Camouflage Fiberglass Camouflage Post t:6-8mm Camouflage supports max 7 antenna(max h:2000) 2 MW (max 0,3mt)



**BSS BORAY** 



#### LIGHTING TOWERS













#### MINARET CAMOUFLAGES

- ] -





## MINARET CAMOUFLAGES -2-





# ISLAMIC PATTERNS AND APPLICATIONS





























info@foursat.com





#### Rosenberger