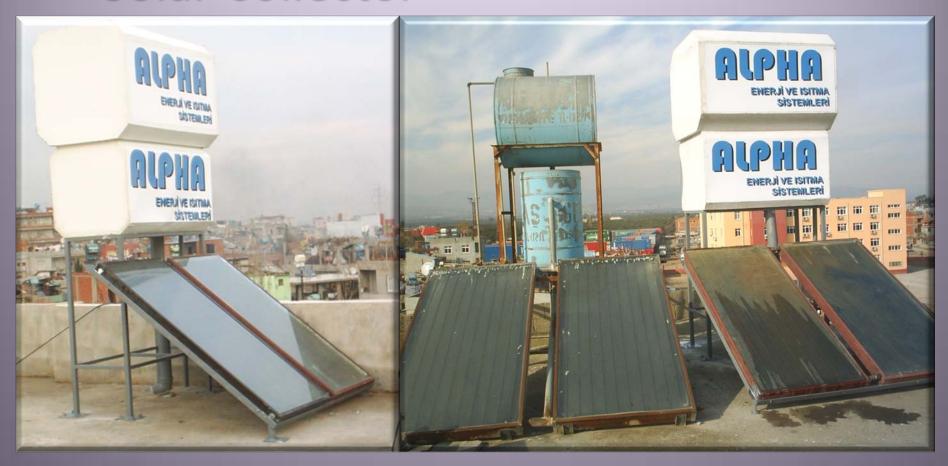

## Water Tanks with Solar Collector

Polyester water tanks that we used mostly in city centers are produced in consistent color and shapes according to the water tanks that exist around site. Rooftop and terrace installations are possible. If required there can be installation of solar collector panels.

### Water Tanks with Solar Collector

As standard dimensions, water tanks which are produced at 100cm of diameter and 300cm of height can hold 3 antennas and 1 MiniLink.

# Water Tanks with Solar Collector