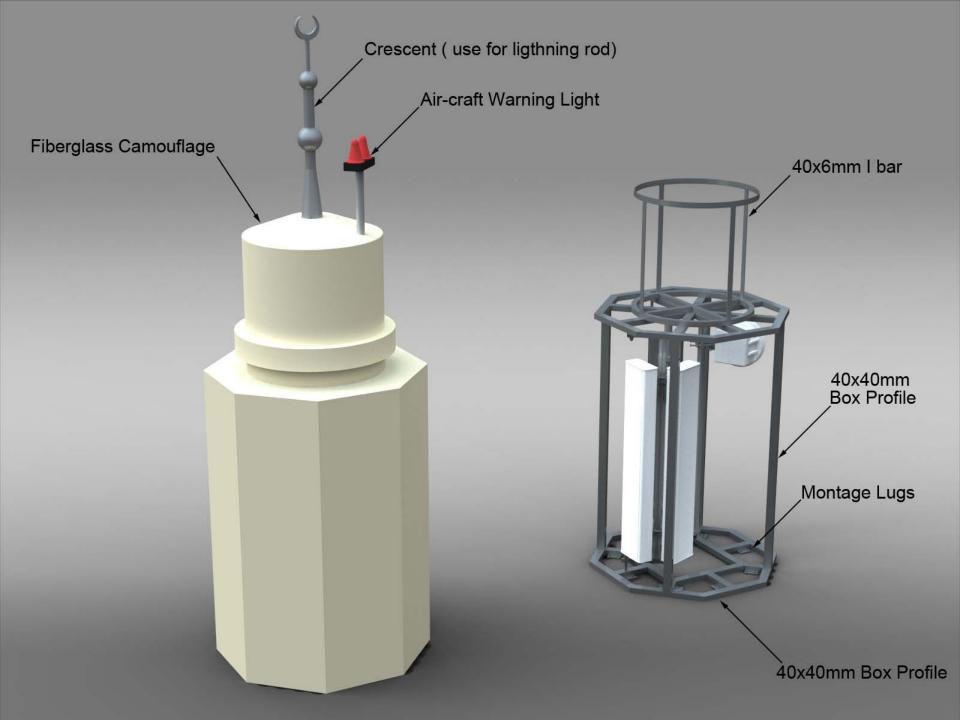

Stands
Supports 7 antenna (max h:2000mm)
+
2 MW (max 0,3mt)

Water Tank
2500mm Fiberglass + 1500mm Stands
Supports 5 antenna (max h:1350mm)
+
1 MW (max 0,3mt)





## FIREPLACE



Camouflage suports
4 antenna (max h : 2000mm)
1 MW (max 0,3mt)



Botom of the product can be use for cabinets, RRUs and Battery Back-up units





## CLOCK TOWER

#### Clock Tower







### ROOFTOP SOLUTIONS

### Rooftop Solution 1









#### Rooftop Solution 2









# MINARET









#### LAMPOSTS









### PYLON TOWER



#### WATER FOUNTAIN





#### BILLIARD-BALL







#### FOOTBALL

### Post With Ball Camouflage Fiberglass Camouflage Post t:6-8mm Camouflage supports max 7 antenna(max h:2000) 2 MW (max 0,3mt)



**BSS BORAY** 



#### LIGHTING TOWERS













#### MINARET CAMOUFLAGES

- ] -





## MINARET CAMOUFLAGES -2-





# ISLAMIC PATTERNS AND APPLICATIONS





























info@foursat.com





#### Rosenberger