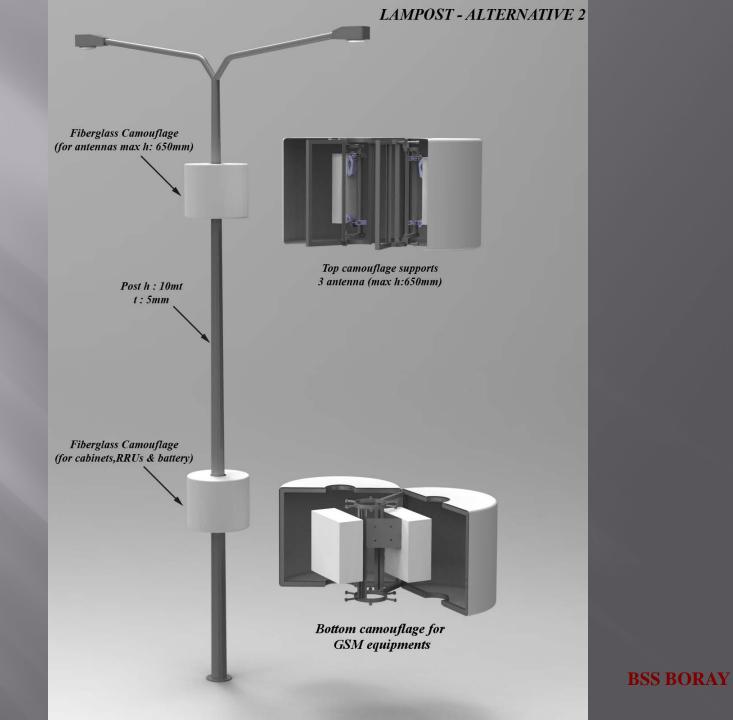

### Lampost

Lamposts are most installed product of us that used in city centers.

### Lampost

By the product that can be installed onto lamposts, site acquisition and installation costs are reduced dramatically. Our product which is suitible for micro cabinets can be installed 2 or more on a post related to the capacity.