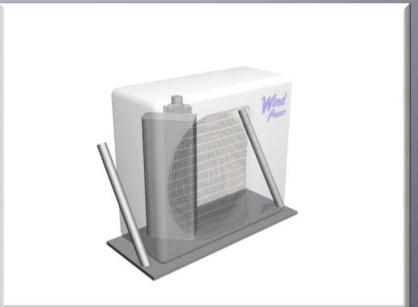

#### Air Conditioner

At city centers when we use air conditioner camouflages which can contain 2 antennas and 1 Minilink where there is a need of installation on building surface. If required, it can be installed 2 or more camouflages side by side.

#### Air Conditioner

There are 2 types of air conditioner units If 40 x 90 x 90cm and 50 x 110 x 160cm dimensions and also there are terrace and frontal surface installation kits.

prev. page Back to index next page