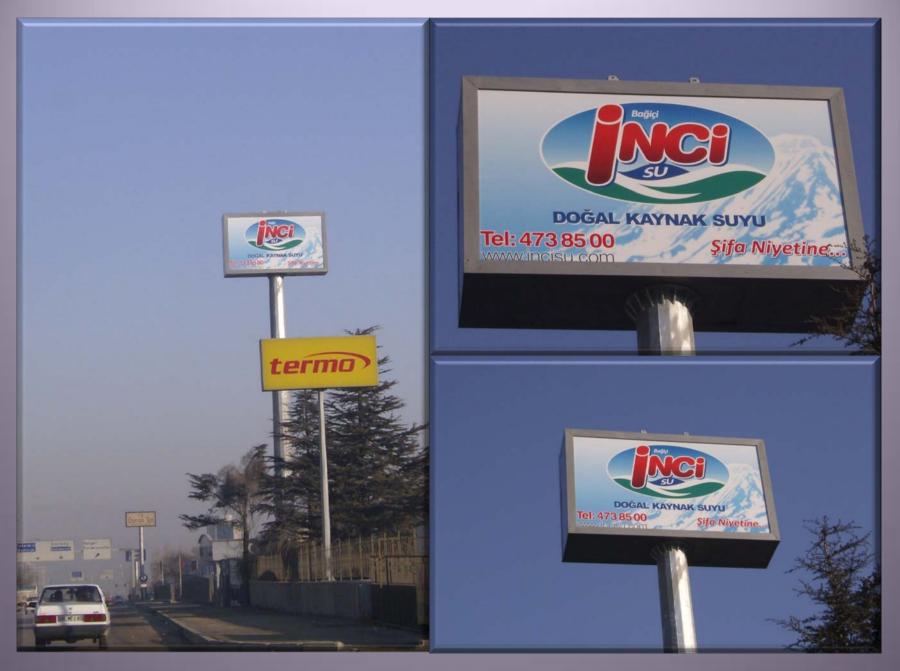

#### Billboard

As one of our GSM camouflage products, Billboards are the most preferable products because of their ease of production, fast solution and low cost features. Billboards that we produce in various types and dimensions are designed along landlords' requests and GSM camouflage consistensy. If required, after investigating building statics, proper solutions are provided.

### Billboard

prev. page

Back to index