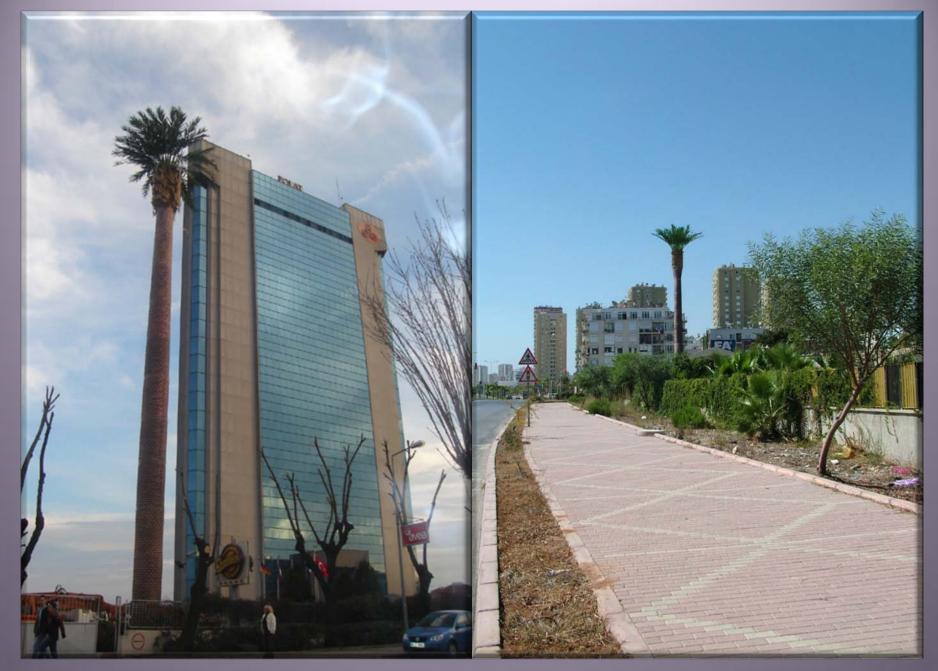

### Palm Tree

It is possible to create environment consistent base stations with our palm tree towers which can be produced between 6m to 30m heights.

### Palm Tree

If requested, it is possible to make installation on natural site areas with prefab based produced trees of us. For coating tree body, it can be used either real tree leaves or polyster composite material.