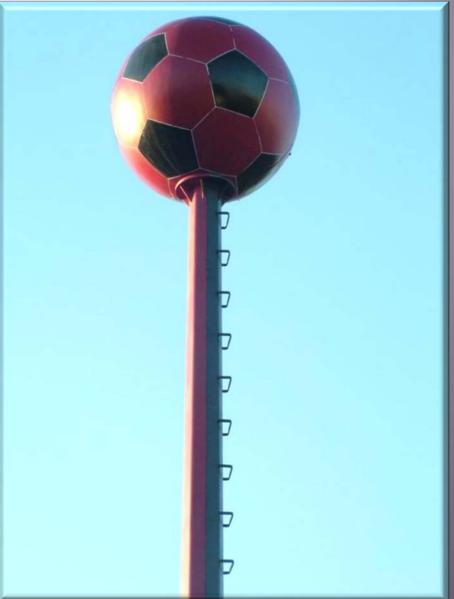

#### FOOTBALL

### Post With Ball Camouflage Fiberglass Camouflage Post t:6-8mm Camouflage supports max 7 antenna(max h:2000) 2 MW (max 0,3mt)

**BSS BORAY** 