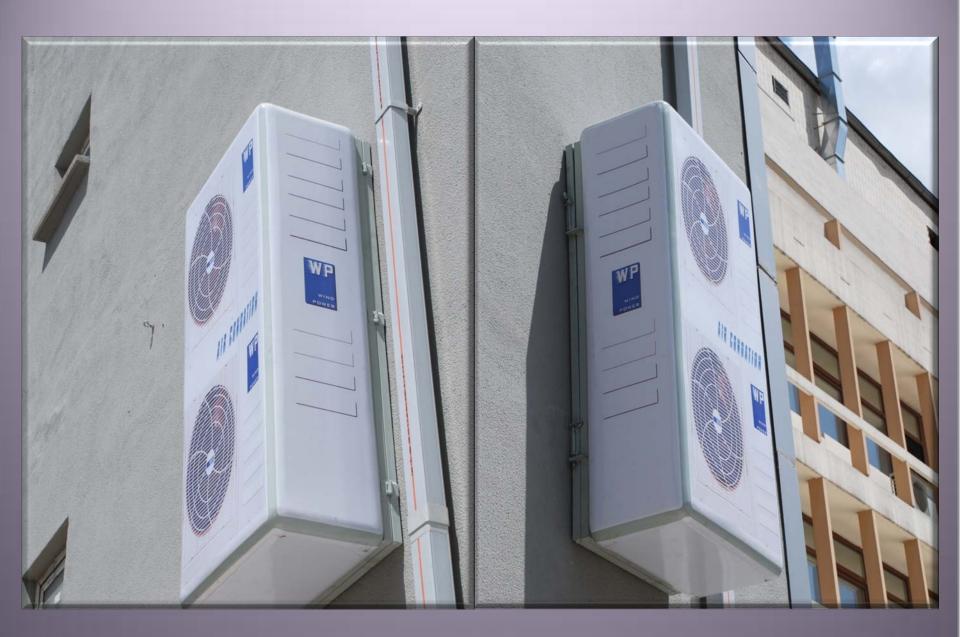

#### Air Conditioner

At city centers when we use air conditioner camouflages which can contain 2 antennas and 1 Minilink where there is a need of installation on building surface. If required, it can be installed 2 or more camouflages side by side.

#### Air Conditioner

There are 2 types of air conditioner units If 40 x 90 x 90cm and 50 x 110 x 160cm dimensions and also there are terrace and frontal surface installation kits.

prev. page Back to index next page