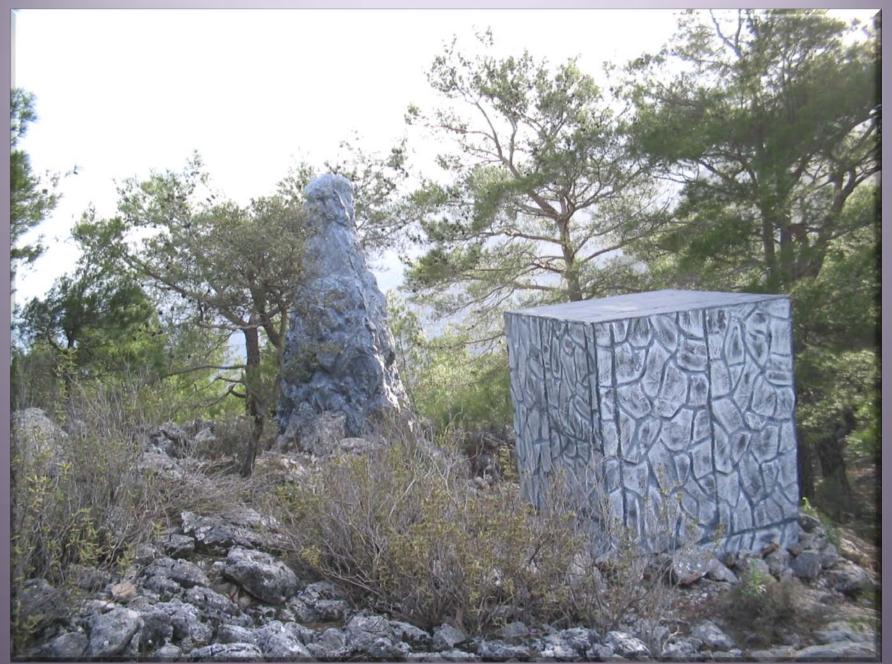

## Specific Tower

Our towers give big advantage on spots that has acquisition problems by providing site specific solutions with our special design team. These solutions are designed according properly for landlords and GSM systems. They can be produced between 6m to 30m heights.

## Specific Tower

Static calculations of our towers are calculated in our body. Towers are installed with proper base projects. 130 km/h and first-degree seismic zone standarts are applicated on our projects unless indicated otherwise.