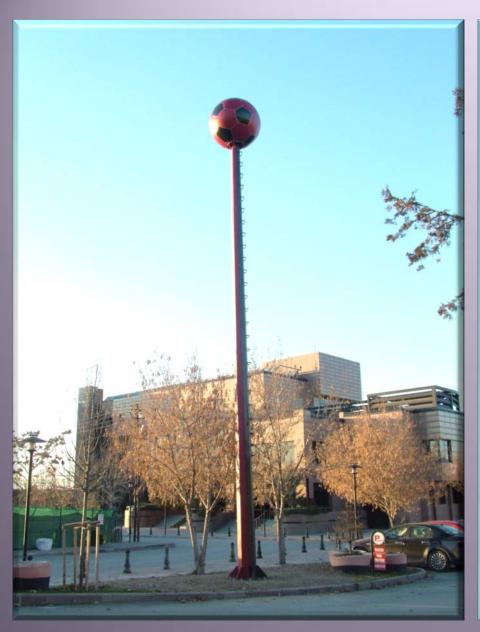

#### FOOTBALL

### Post With Ball Camouflage Fiberglass Camouflage Post t:6-8mm Camouflage supports max 7 antenna(max h:2000) 2 MW (max 0,3mt)

**BSS BORAY** 