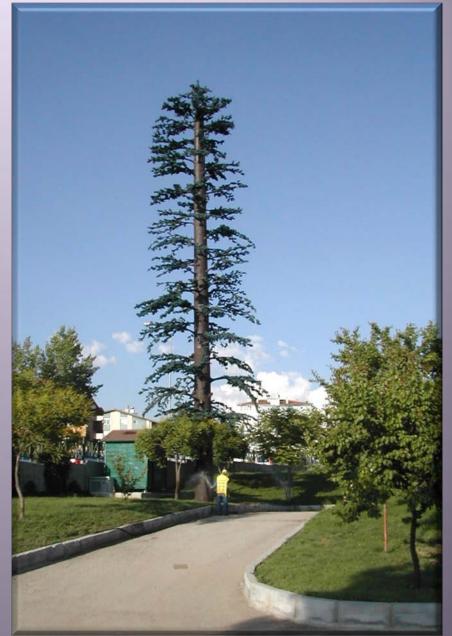

#### Pine Tree

Creating base stations consistent to natural environment is possible with our pine tree shaped towers which are varied from 6m to 30m heights.

#### Pine Tree

Creating base stations consistent to natural environment is possible with our pine tree shaped towers which are varied from 6m to 30m heights.

prev. page Back to index next page

prev. page Back to index next page