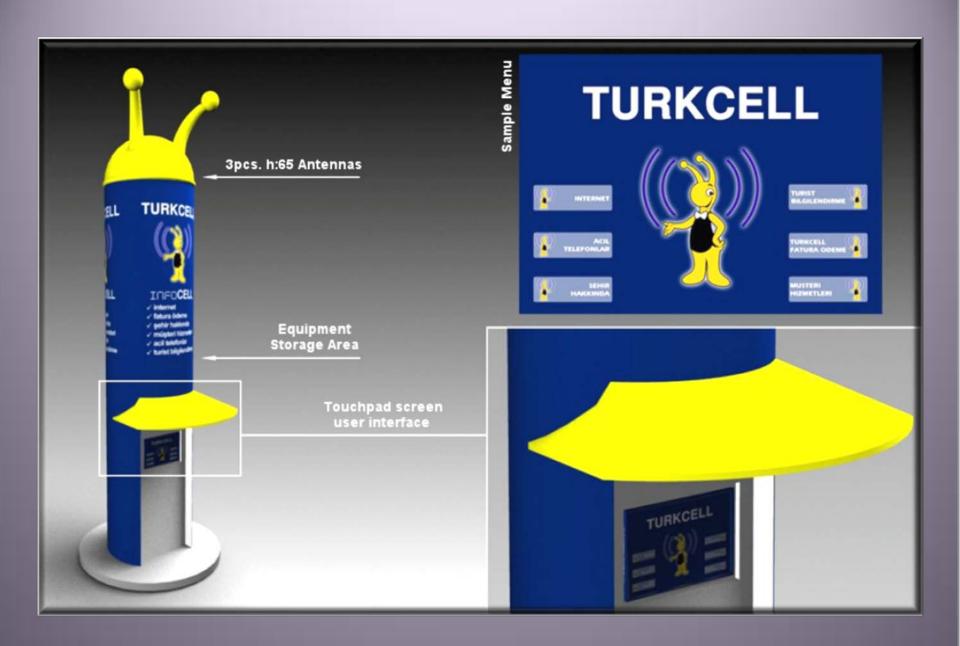

next page

This kiosk system that is specificly designed for Turkcell is demanded for use in crowded city centers. Kiosk that provides various services to the customers over GPRS is also a base station.

The camouflage contains RBS 2308 and 2 antennas and has height of 6,30m. It is transported and installed to the site with whole system installed within.