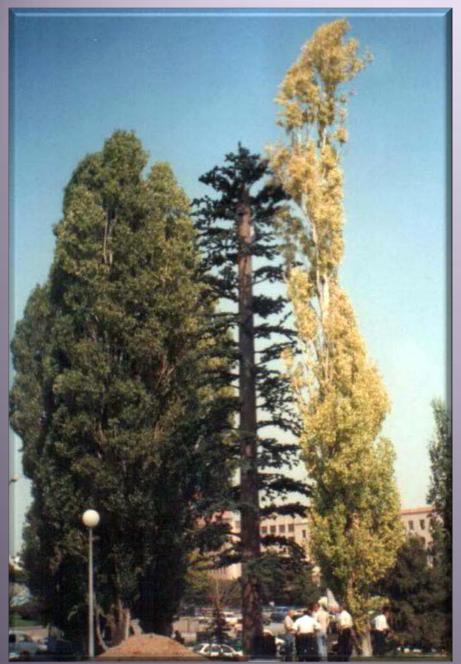

#### Pine Tree

Creating base stations consistent to natural environment is possible with our pine tree shaped towers which are varied from 6m to 30m heights.

#### Pine Tree

Creating base stations consistent to natural environment is possible with our pine tree shaped towers which are varied from 6m to 30m heights.

prev. page Back to index next page

prev. page Back to index next page