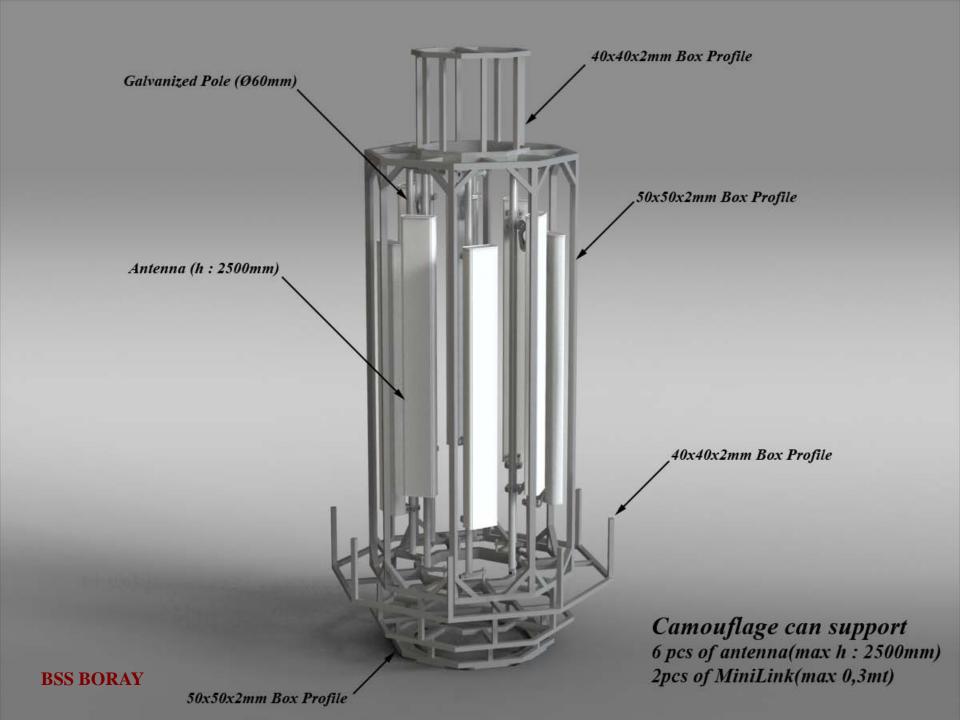

ted on our projects unless indicated otherwise.





prev. page Back to index next page



prev. page

Back to index





prev. page

Back to index





prev. page Back to index next page











prev. page

Back to index

## Underground



prev. page

Back to index



## WATER TANKS



Water Tank
4000mm Fiberglass + 1500mm Stands
Supports 7 antenna (max h:2000mm)
+
2 MW (max 0,3mt)

Water Tank
2500mm Fiberglass + 1500mm Stands
Supports 5 antenna (max h:1350mm)
+
1 MW (max 0,3mt)





## FIREPLACE



Camouflage suports
4 antenna (max h : 2000mm)
1 MW (max 0,3mt)



Botom of the product can be use for cabinets, RRUs and Battery Back-up units





## CLOCK TOWER

#### Clock Tower







### ROOFTOP SOLUTIONS

### Rooftop Solution 1









#### Rooftop Solution 2









# MINARET









#### LAMPOSTS









### PYLON TOWER



#### WATER FOUNTAIN





#### BILLIARD-BALL







#### FOOTBALL

### Post With Ball Camouflage Fiberglass Camouflage Post t:6-8mm Camouflage supports max 7 antenna(max h:2000) 2 MW (max 0,3mt)



**BSS BORAY** 



#### LIGHTING TOWERS













#### MINARET CAMOUFLAGES

- ] -





## MINARET CAMOUFLAGES -2-





# ISLAMIC PATTERNS AND APPLICATIONS





























info@foursat.com





#### Rosenberger