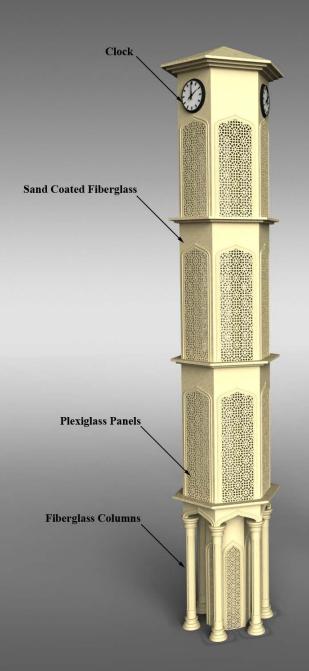

investigation reports of towers are made by us. 130 km/h and first-degree seismic zone standarts are applicated on our projects unless indicated otherwise.





prev. page Back to index next page



prev. page

Back to index





prev. page

Back to index





prev. page Back to index next page











prev. page

Back to index

## Underground



prev. page

Back to index



## WATER TANKS



Water Tank
4000mm Fiberglass + 1500mm Stands
Supports 7 antenna (max h:2000mm)
+
2 MW (max 0,3mt)

Water Tank
2500mm Fiberglass + 1500mm Stands
Supports 5 antenna (max h:1350mm)
+
1 MW (max 0,3mt)





## FIREPLACE



Camouflage suports
4 antenna (max h : 2000mm)
1 MW (max 0,3mt)



Botom of the product can be use for cabinets, RRUs and Battery Back-up units





## CLOCK TOWER

#### Clock Tower







### ROOFTOP SOLUTIONS

### Rooftop Solution 1









#### Rooftop Solution 2









# MINARET









#### LAMPOSTS









### PYLON TOWER



#### WATER FOUNTAIN





#### BILLIARD-BALL







#### FOOTBALL

### Post With Ball Camouflage Fiberglass Camouflage Post t:6-8mm Camouflage supports max 7 antenna(max h:2000) 2 MW (max 0,3mt)



**BSS BORAY** 



#### LIGHTING TOWERS













#### MINARET CAMOUFLAGES

- ] -





## MINARET CAMOUFLAGES -2-





# ISLAMIC PATTERNS AND APPLICATIONS





























info@foursat.com





#### Rosenberger