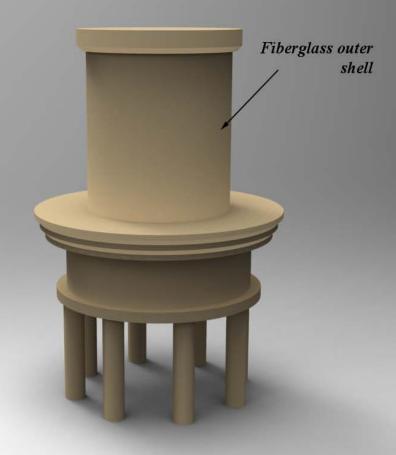

## WATER TANKS

Water Tank
4000mm Fiberglass + 1500mm Stands
Supports 7 antenna (max h:2000mm)
+
2 MW (max 0,3mt)

Water Tank
2500mm Fiberglass + 1500mm Stands
Supports 5 antenna (max h:1350mm)
+
1 MW (max 0,3mt)