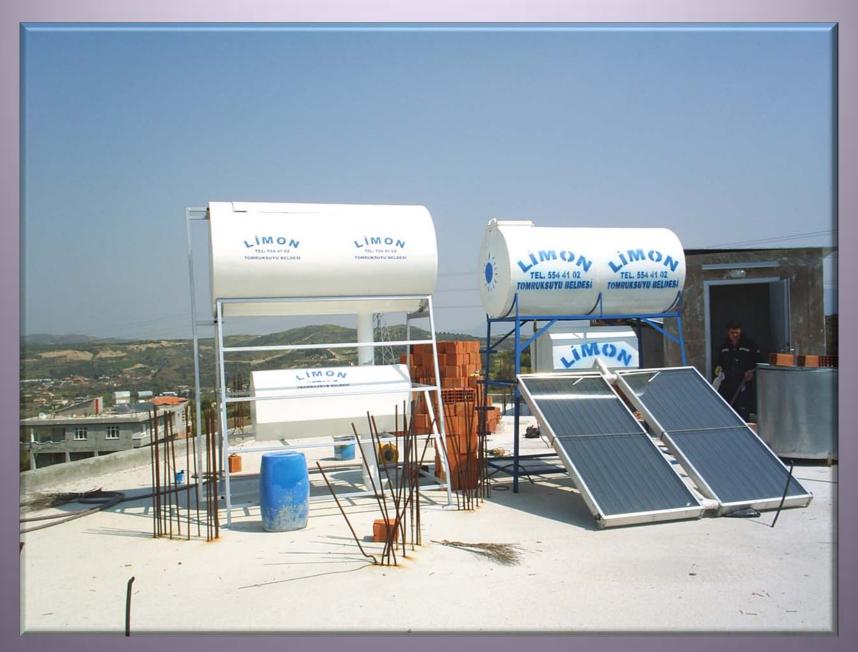

## Water Tanks with Solar Collector

Polyester water tanks that we used mostly in city centers are produced in consistent color and shapes according to the water tanks that exist around site. Rooftop and terrace installations are possible. If required there can be installation of solar collector panels.

### Water Tanks with Solar Collector

As standard dimensions, water tanks which are produced at 100cm of diameter and 300cm of height can hold 3 antennas and 1 MiniLink.

# Water Tanks with Solar Collector