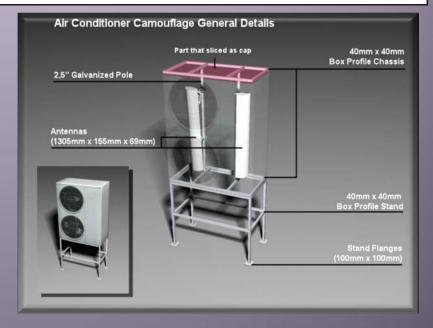

#### Air Conditioner

At city centers when we use air conditioner camouflages which can contain 2 antennas and 1 Minilink where there is a need of installation on building surface. If required, it can be installed 2 or more camouflages side by side.

#### Air Conditioner

There are 2 types of air conditioner units If 40 x 90 x 90cm and 50 x 110 x 160cm dimensions and also there are terrace and frontal surface installation kits.

prev. page Back to index next page