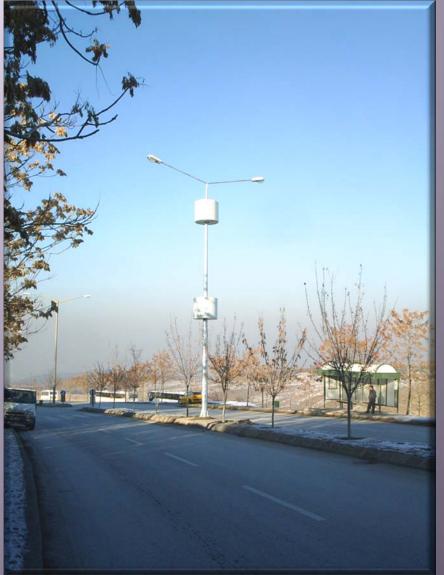

## **Lighting Tower**

With our spesifically designed lighting towers, proper solutions are provided at site acquisition and camouflage.

Production can be made between 5m to 30m height and in various types. Static solution of our spesificaly designed lighting towers are calculated within our structure.

# **Lighting Tower**

prev. page Back to index next page

prev. page Back to index next page