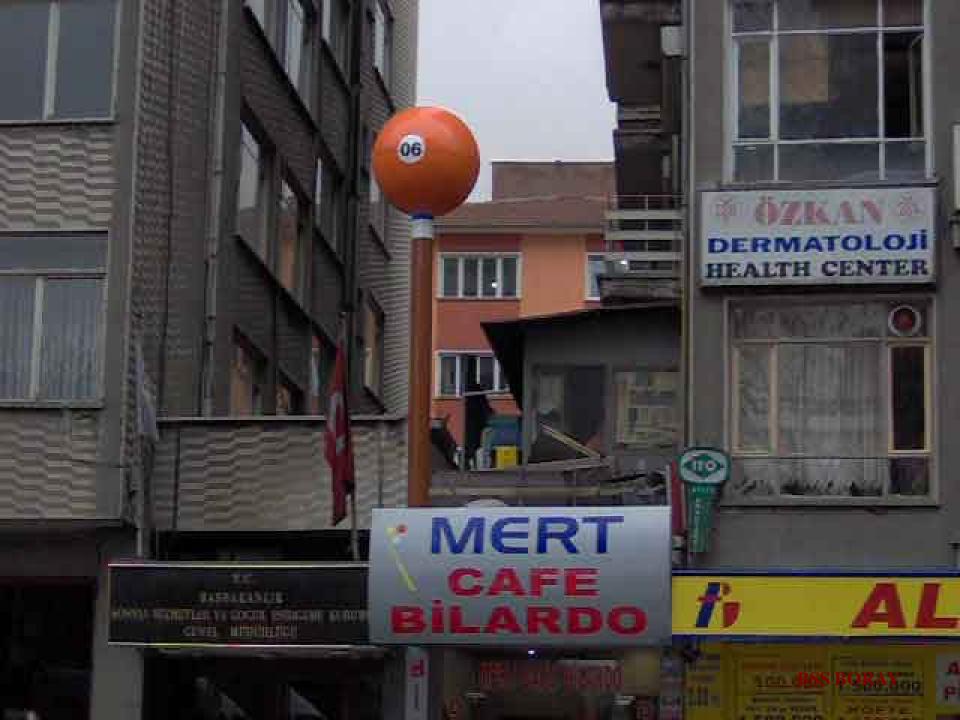

#### BILLIARD-BALL

### Post With Ball Camouflage Fiberglass Camouflage Post t:6-8mm Camouflage supports max 7 antenna(max h:2000) 2 MW (max 0,3mt)

**BSS BORAY** 