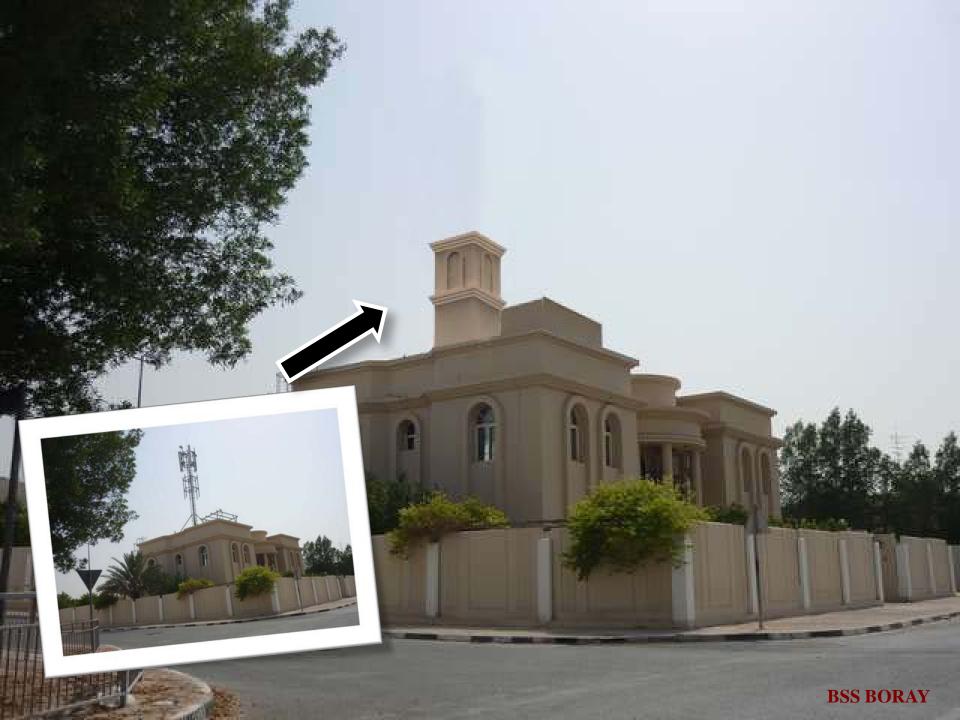

darts are applicated on our projects unless indicated otherwise.





prev. page Back to index next page



prev. page

Back to index





prev. page

Back to index





prev. page Back to index next page











prev. page

Back to index

## Underground



prev. page

Back to index



## WATER TANKS



Water Tank
4000mm Fiberglass + 1500mm Stands
Supports 7 antenna (max h:2000mm)
+
2 MW (max 0,3mt)

Water Tank
2500mm Fiberglass + 1500mm Stands
Supports 5 antenna (max h:1350mm)
+
1 MW (max 0,3mt)





## FIREPLACE



Camouflage suports
4 antenna (max h : 2000mm)
1 MW (max 0,3mt)



Botom of the product can be use for cabinets, RRUs and Battery Back-up units





## CLOCK TOWER

#### Clock Tower







### ROOFTOP SOLUTIONS

### Rooftop Solution 1









#### Rooftop Solution 2









# MINARET









#### LAMPOSTS









### PYLON TOWER



#### WATER FOUNTAIN





#### BILLIARD-BALL







#### FOOTBALL

### Post With Ball Camouflage Fiberglass Camouflage Post t:6-8mm Camouflage supports max 7 antenna(max h:2000) 2 MW (max 0,3mt)



**BSS BORAY** 



#### LIGHTING TOWERS













#### MINARET CAMOUFLAGES

- ] -





## MINARET CAMOUFLAGES -2-





# ISLAMIC PATTERNS AND APPLICATIONS





























info@foursat.com





#### Rosenberger