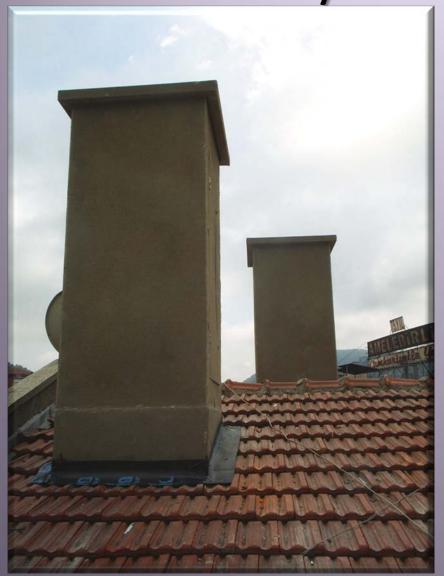

### Chimney

The chimneys that we install frequently in city centers are produced in proper shape and color adapted to the building structure. They can be installed on rooftops and terraces. As they produced demounted, they can be produced in one peace.

# Chimney

It is possible to produce Chimney type camouflages between 1m to 4m high. As standard chimneys have 1m to 1m bottom dimensions but they can be produced in different dimensions according to antenna configuration.

Chimney