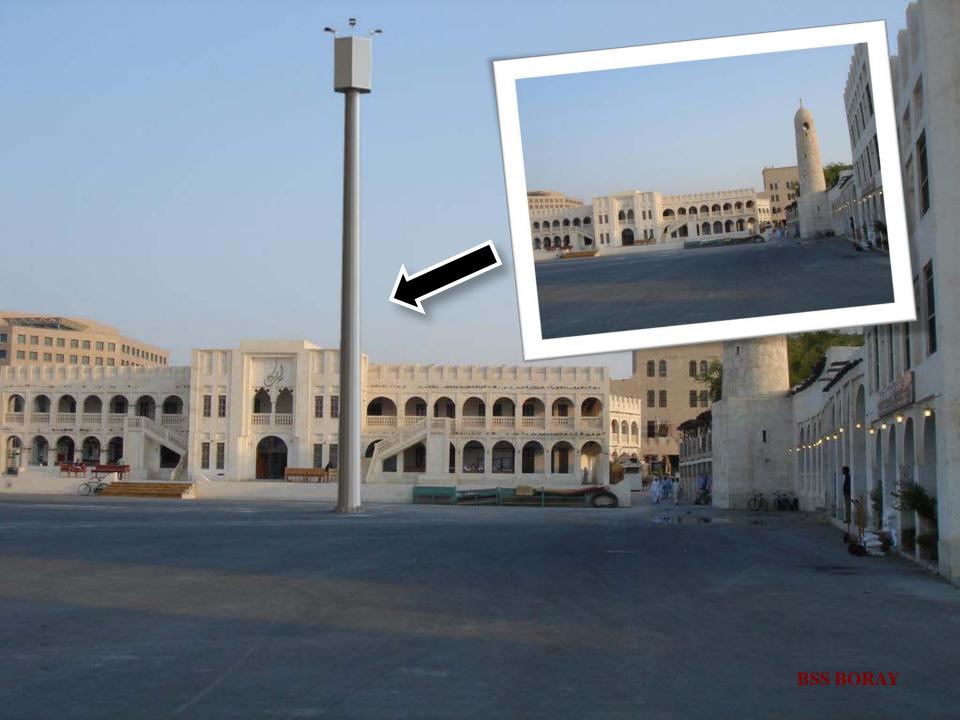

## **Lighting Tower**

With our spesifically designed lighting towers, proper solutions are provided at site acquisition and camouflage.

Production can be made between 5m to 30m height and in various types. Static solution of our spesificaly designed lighting towers are calculated within our structure.

# **Lighting Tower**

prev. page Back to index next page

prev. page Back to index next page