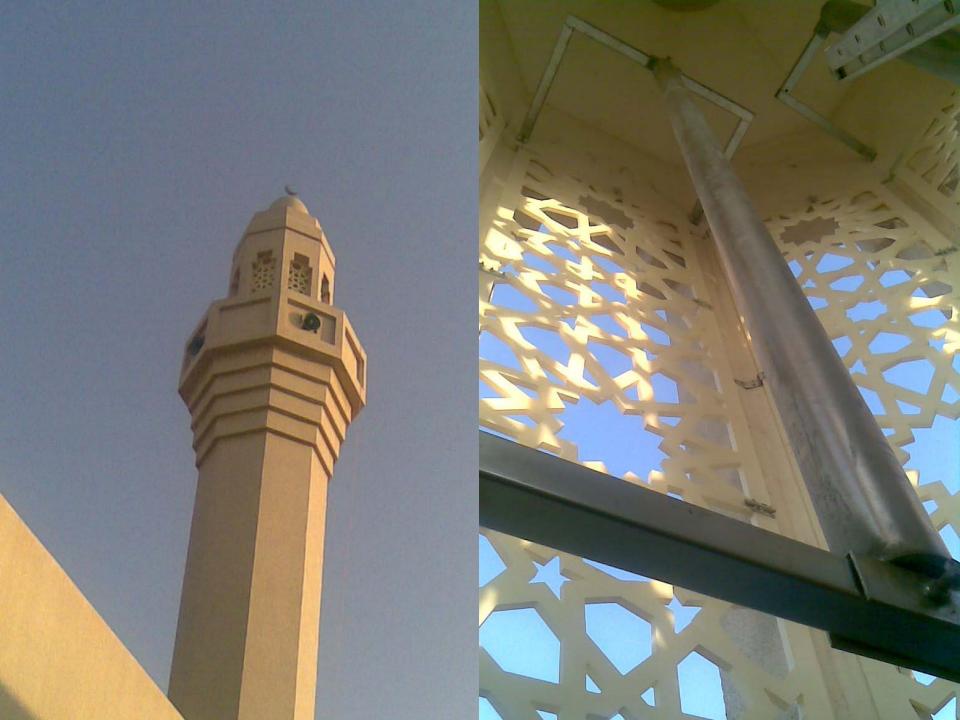

ass + 1500mm Stands
Supports 5 antenna (max h:1350mm)
+
1 MW (max 0,3mt)





## FIREPLACE



Camouflage suports
4 antenna (max h : 2000mm)
1 MW (max 0,3mt)



Botom of the product can be use for cabinets, RRUs and Battery Back-up units





## CLOCK TOWER

#### Clock Tower







### ROOFTOP SOLUTIONS

### Rooftop Solution 1









#### Rooftop Solution 2









# MINARET









#### LAMPOSTS









### PYLON TOWER



#### WATER FOUNTAIN





#### BILLIARD-BALL







#### FOOTBALL

### Post With Ball Camouflage Fiberglass Camouflage Post t:6-8mm Camouflage supports max 7 antenna(max h:2000) 2 MW (max 0,3mt)



**BSS BORAY** 



#### LIGHTING TOWERS













#### MINARET CAMOUFLAGES

- ] -





## MINARET CAMOUFLAGES -2-





# ISLAMIC PATTERNS AND APPLICATIONS





























info@foursat.com





#### Rosenberger