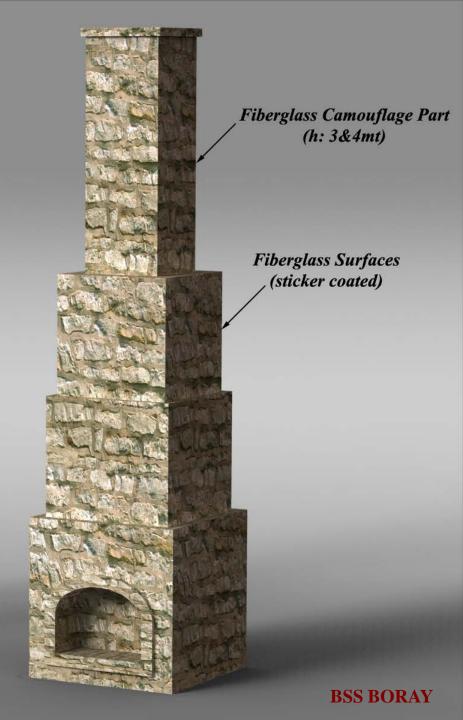

## FIREPLACE

Camouflage suports
4 antenna (max h : 2000mm)
1 MW (max 0,3mt)

Botom of the product can be use for cabinets, RRUs and Battery Back-up units