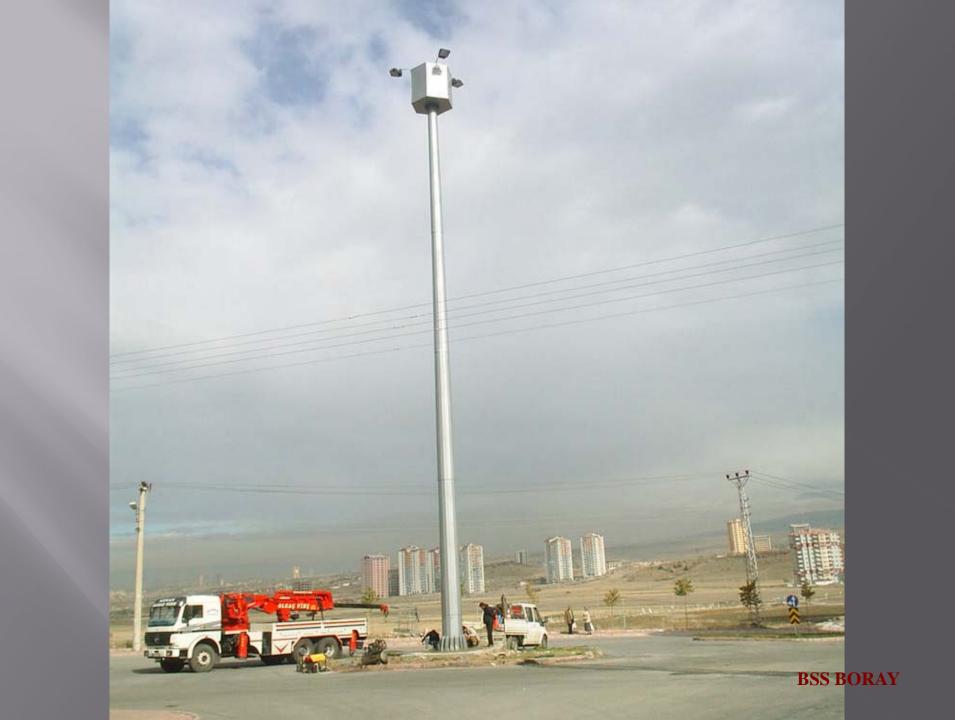

## **Lighting Tower**

With our spesifically designed lighting towers, proper solutions are provided at site acquisition and camouflage.

Production can be made between 5m to 30m height and in various types. Static solution of our spesificaly designed lighting towers are calculated within our structure.

# **Lighting Tower**

prev. page Back to index next page

prev. page Back to index next page