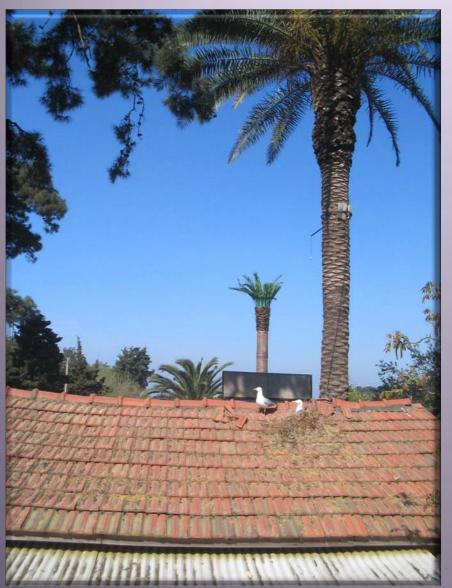

### Palm Tree

It is possible to create environment consistent base stations with our palm tree towers which can be produced between 6m to 30m heights.

### Palm Tree

If requested, it is possible to make installation on natural site areas with prefab based produced trees of us. For coating tree body, it can be used either real tree leaves or polyster composite material.