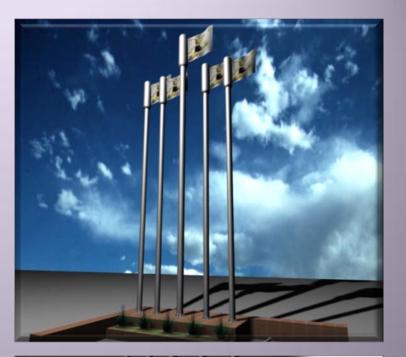

## Flag Post

One camouflage of flag post is produced for every single antenna. Antennas are installed into cylindirical tubes which have 30cm diameter and 200cm height.

## Flag Post

At will, by installing worm fans under camouflage to spray air to the flag, flag can get to be waved continuously. Our flag posts which can be installed side by side in a number at will can be produced from 6m to 30m high.

# Flag Post

prev. page Back to index next page