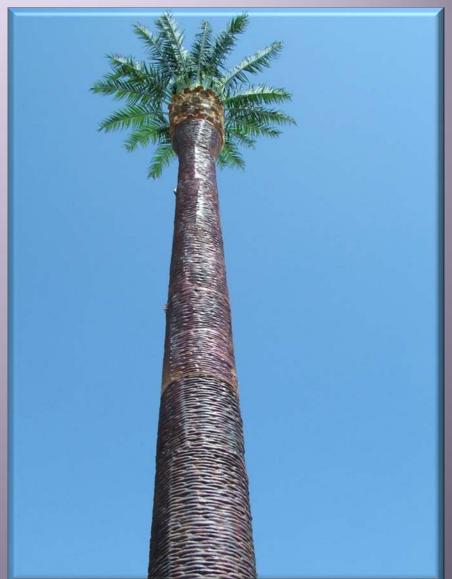

### Palm Tree

It is possible to create environment consistent base stations with our palm tree towers which can be produced between 6m to 30m heights.

### Palm Tree

If requested, it is possible to make installation on natural site areas with prefab based produced trees of us. For coating tree body, it can be used either real tree leaves or polyster composite material.