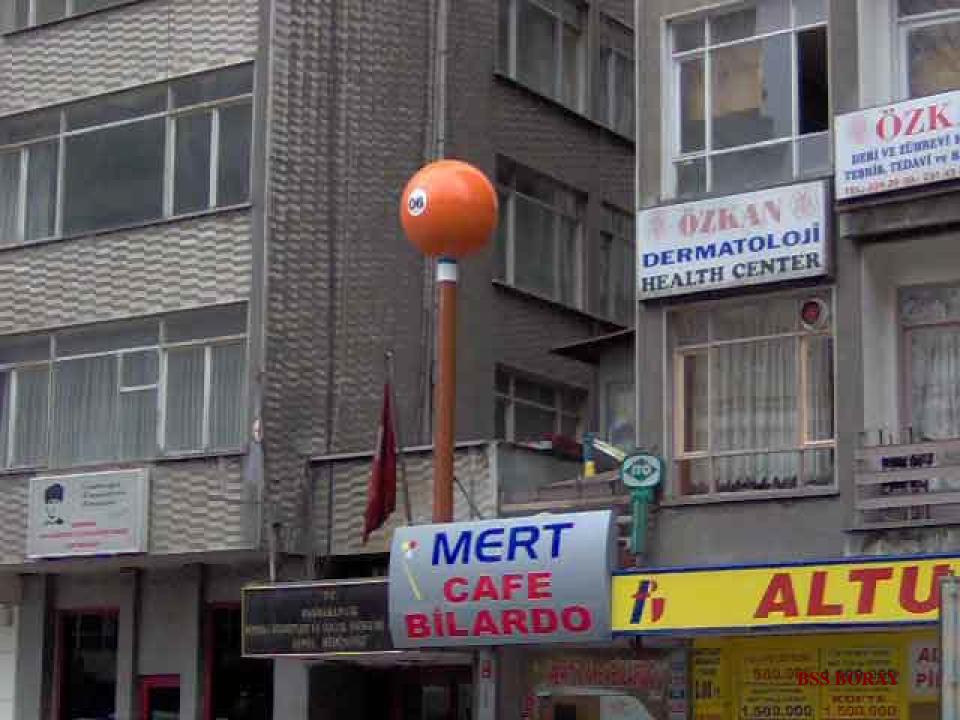

#### BILLIARD-BALL

### Post With Ball Camouflage Fiberglass Camouflage Post t:6-8mm Camouflage supports max 7 antenna(max h:2000) 2 MW (max 0,3mt)

**BSS BORAY** 