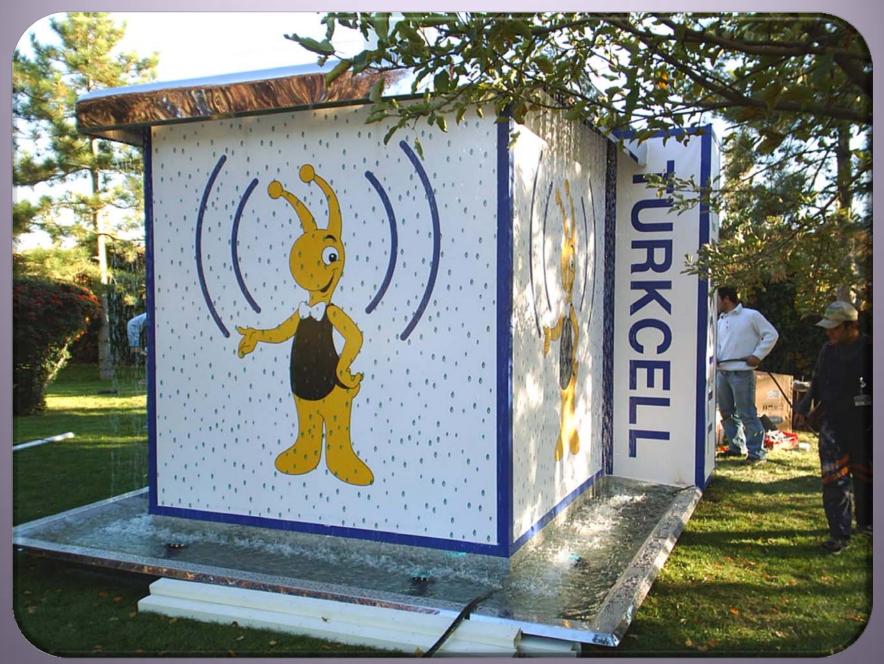

next page

This kiosk system that is specificly designed for Turkcell is demanded for use in crowded city centers. Kiosk that provides various services to the customers over GPRS is also a base station.

The camouflage contains RBS 2308 and 2 antennas and has height of 6,30m. It is transported and installed to the site with whole system installed within.