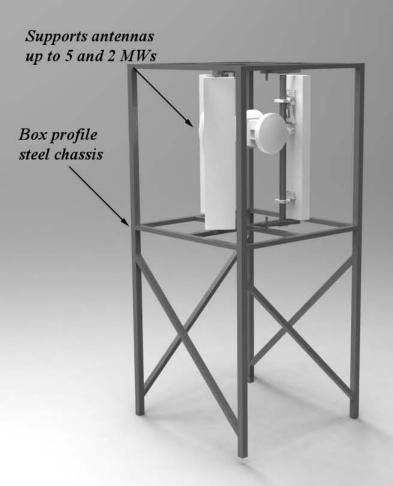

## WATER TANKS

Water Tank
4000mm Fiberglass + 1500mm Stands
Supports 7 antenna (max h:2000mm)
+
2 MW (max 0,3mt)

Water Tank
2500mm Fiberglass + 1500mm Stands
Supports 5 antenna (max h:1350mm)
+
1 MW (max 0,3mt)