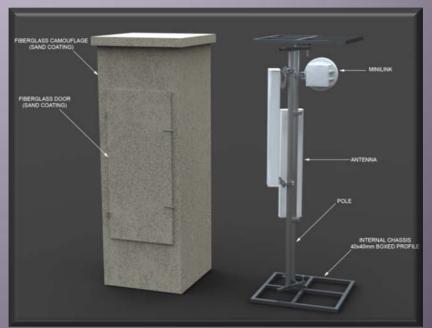

## **Lighting Tower**

With our spesifically designed lighting towers, proper solutions are provided at site acquisition and camouflage.

Production can be made between 5m to 30m height and in various types. Static solution of our spesificaly designed lighting towers are calculated within our structure.

# **Lighting Tower**

prev. page Back to index next page

prev. page Back to index next page