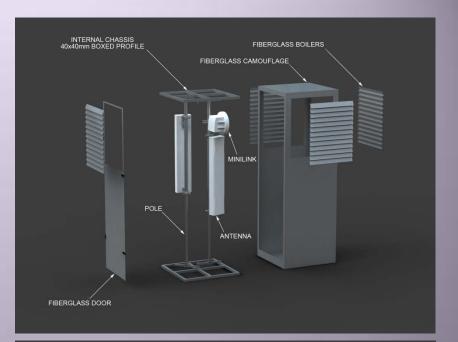

#### Air Shaft

Air shafts that we istalled mostly in industrial cities are produced in different colors and shapes consistent to building structure.

They can be installed on rooftops or terraces. As they produced demounted, they can be produced in one peace.

#### Air Shaft

It is possible to produce airshaft type camouflages between 1m to 4m high. As standard chimneys have 1m to 1m bottom dimensions but they can be produced in different dimensions according to antenna configuration.