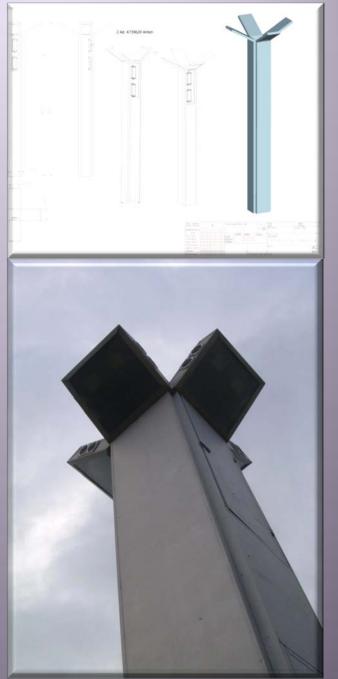

## **Lighting Tower**

With our spesifically designed lighting towers, proper solutions are provided at site acquisition and camouflage.

Production can be made between 5m to 30m height and in various types. Static solution of our spesificaly designed lighting towers are calculated within our structure.

# **Lighting Tower**

prev. page Back to index next page

prev. page Back to index next page