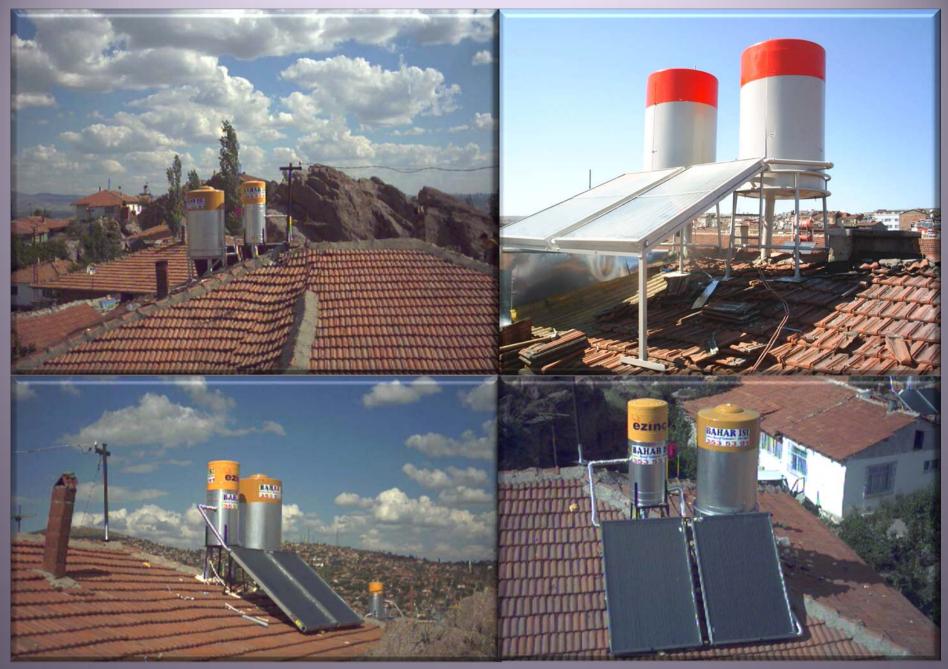

## Water Tanks with Solar Collector

Polyester water tanks that we used mostly in city centers are produced in consistent color and shapes according to the water tanks that exist around site. Rooftop and terrace installations are possible. If required there can be installation of solar collector panels.

### Water Tanks with Solar Collector

As standard dimensions, water tanks which are produced at 100cm of diameter and 300cm of height can hold 3 antennas and 1 MiniLink.

# Water Tanks with Solar Collector