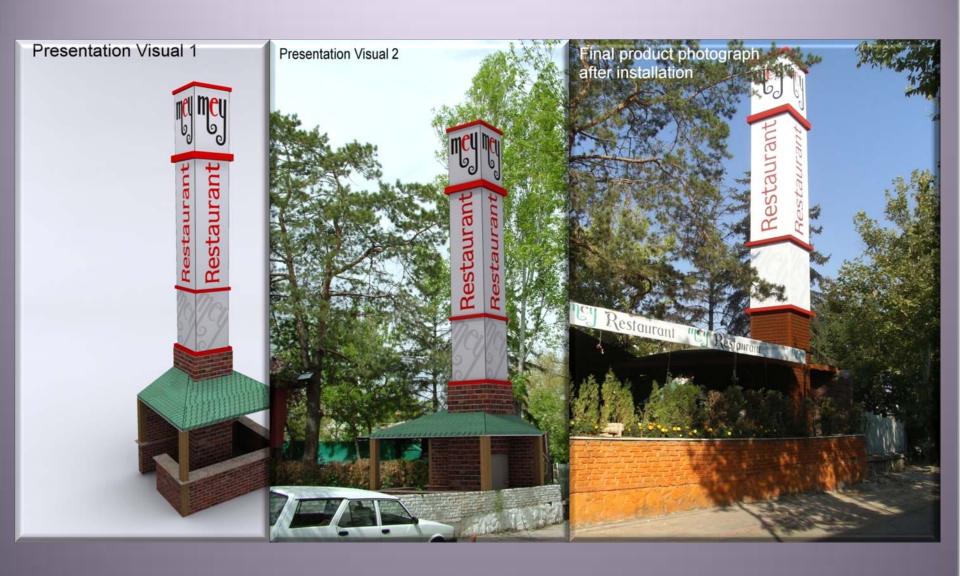

#### Billboard

As one of our GSM camouflage products, Billboards are the most preferable products because of their ease of production, fast solution and low cost features. Billboards that we produce in various types and dimensions are designed along landlords' requests and GSM camouflage consistensy. If required, after investigating building statics, proper solutions are provided.

### Billboard

prev. page

Back to index