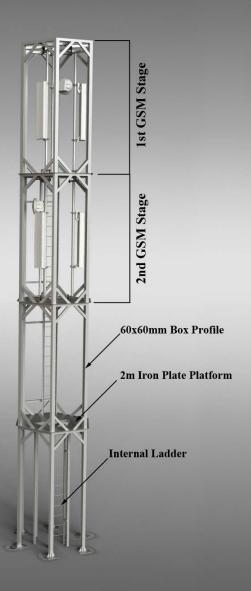

## Specific Tower

Our towers give big advantage on spots that has acquisition problems by providing site specific solutions with our special design team. These solutions are designed according properly for landlords and GSM systems. They can be produced between 6m to 30m heights.

## Specific Tower

Static calculations of our towers are calculated in our body. Towers are installed with proper base projects. 130 km/h and first-degree seismic zone standarts are applicated on our projects unless indicated otherwise.