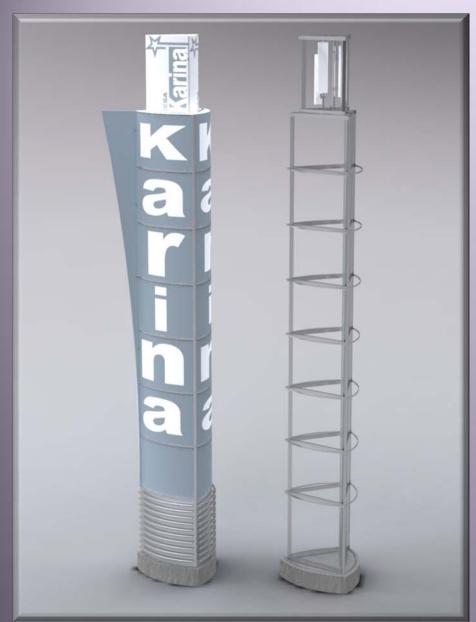

## **Lighting Tower**

With our spesifically designed lighting towers, proper solutions are provided at site acquisition and camouflage.

Production can be made between 5m to 30m height and in various types. Static solution of our spesificaly designed lighting towers are calculated within our structure.

# **Lighting Tower**

prev. page Back to index next page

prev. page Back to index next page