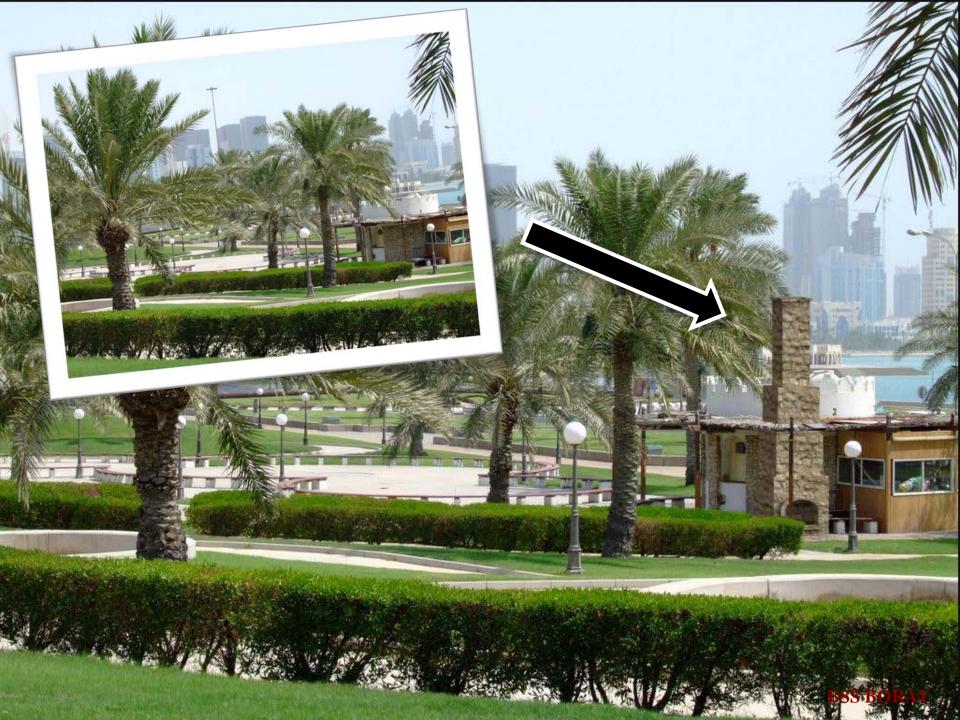

### Palm Tree

It is possible to create environment consistent base stations with our palm tree towers which can be produced between 6m to 30m heights.

### Palm Tree

If requested, it is possible to make installation on natural site areas with prefab based produced trees of us. For coating tree body, it can be used either real tree leaves or polyster composite material.