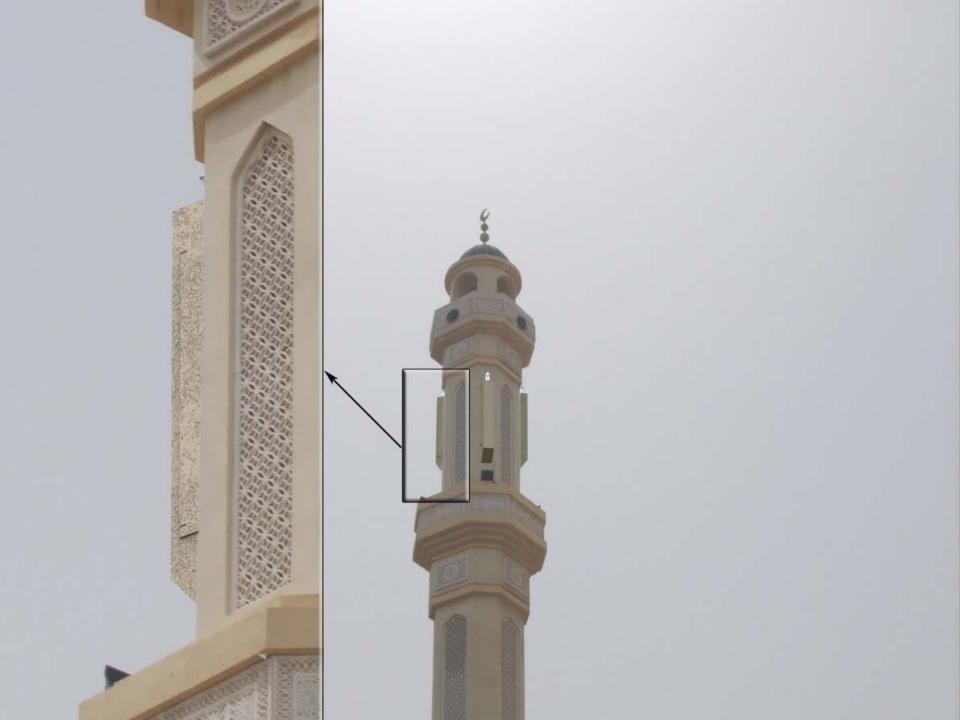

2000mm)
+
2 MW (max 0,3mt)

Water Tank
2500mm Fiberglass + 1500mm Stands
Supports 5 antenna (max h:1350mm)
+
1 MW (max 0,3mt)





## FIREPLACE



Camouflage suports
4 antenna (max h : 2000mm)
1 MW (max 0,3mt)



Botom of the product can be use for cabinets, RRUs and Battery Back-up units





## CLOCK TOWER

#### Clock Tower







### ROOFTOP SOLUTIONS

### Rooftop Solution 1









#### Rooftop Solution 2









# MINARET









#### LAMPOSTS









### PYLON TOWER



#### WATER FOUNTAIN





#### BILLIARD-BALL







#### FOOTBALL

### Post With Ball Camouflage Fiberglass Camouflage Post t:6-8mm Camouflage supports max 7 antenna(max h:2000) 2 MW (max 0,3mt)



**BSS BORAY** 



#### LIGHTING TOWERS













#### MINARET CAMOUFLAGES

- ] -





## MINARET CAMOUFLAGES -2-





# ISLAMIC PATTERNS AND APPLICATIONS





























info@foursat.com





#### Rosenberger