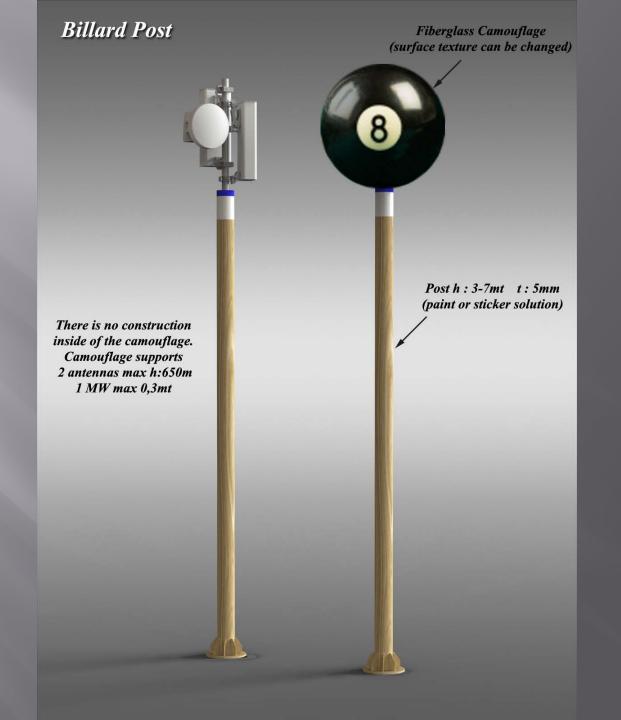

#### BILLIARD-BALL

### Post With Ball Camouflage Fiberglass Camouflage Post t:6-8mm Camouflage supports max 7 antenna(max h:2000) 2 MW (max 0,3mt)

**BSS BORAY** 