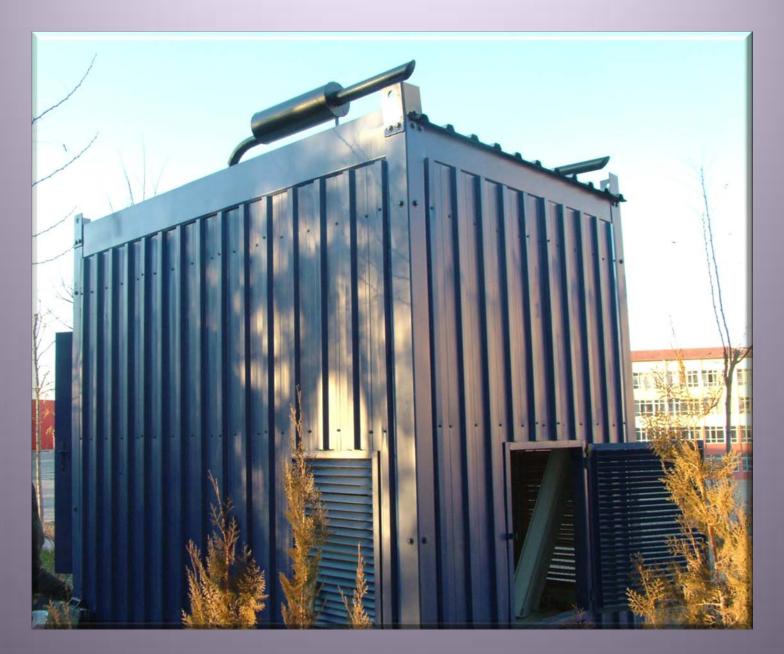

#### Generators

The generator shaped containers that used without At great establishments like factories, business centers, malls etc. this generator type containers are produced according to the install site with one piece or demounted.

#### Generators

Our jenerator type containers that can be produced in dimensions at will have dimensions of 160 x 200 x 220 as standard. As they can produced one piece, that can be produced as demounted.