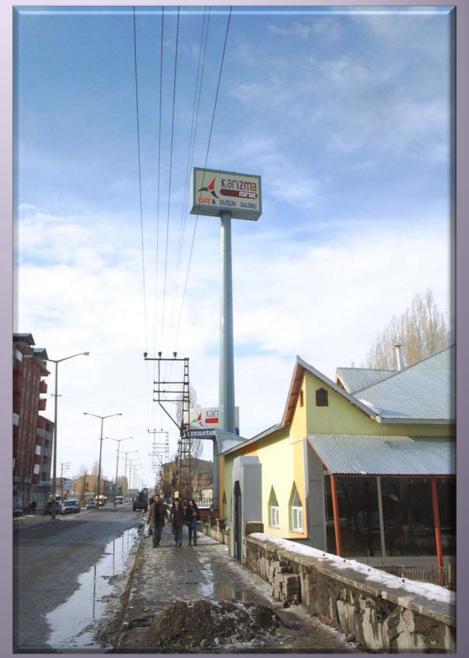

## **Lighting Tower**

With our spesifically designed lighting towers, proper solutions are provided at site acquisition and camouflage.

Production can be made between 5m to 30m height and in various types. Static solution of our spesificaly designed lighting towers are calculated within our structure.

# **Lighting Tower**

prev. page Back to index next page

prev. page Back to index next page