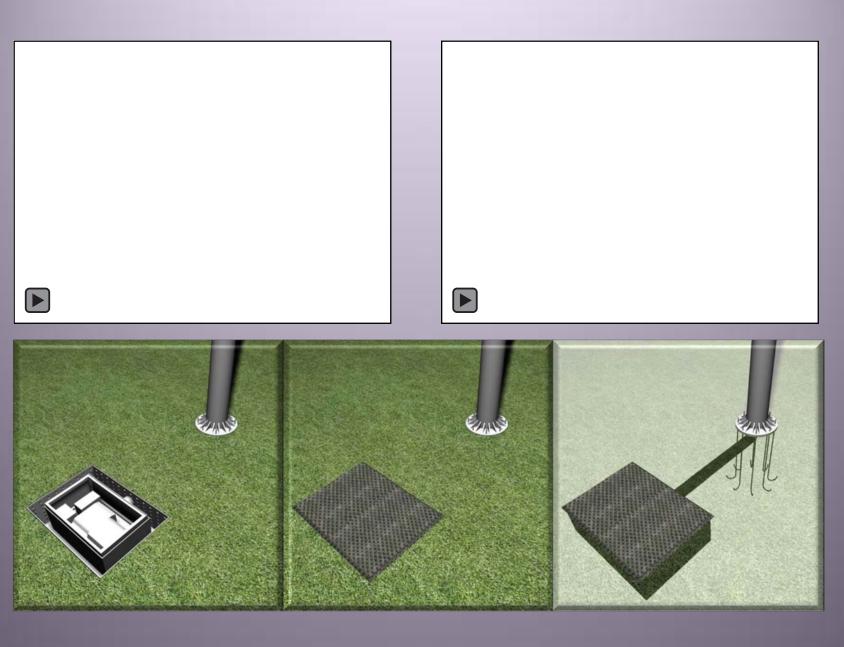

cs, proper solutions are provided.

### Billboard













prev. page

Back to index







### Totem

From site planning to On-Air phase, our totem towers are prefered predominantly among solutions we provide to our customers.











Back to index

### Totem

We produce all dimensions of totem towers between 8m to 30m. We produce galvanized or painted along our customers' demand. Static calculations and soil investigation reports of towers are made by us. 130 km/h and first-degree seismic zone standarts are applicated on our projects unless indicated otherwise.





prev. page Back to index next page



prev. page

Back to index





prev. page

Back to index





prev. page Back to index next page











prev. page

Back to index

## Underground



prev. page

Back to index



## WATER TANKS



Water Tank
4000mm Fiberglass + 1500mm Stands
Supports 7 antenna (max h:2000mm)
+
2 MW (max 0,3mt)

Water Tank
2500mm Fiberglass + 1500mm Stands
Supports 5 antenna (max h:1350mm)
+
1 MW (max 0,3mt)





## FIREPLACE



Camouflage suports
4 antenna (max h : 2000mm)
1 MW (max 0,3mt)



Botom of the product can be use for cabinets, RRUs and Battery Back-up units





## CLOCK TOWER

#### Clock Tower







### ROOFTOP SOLUTIONS

### Rooftop Solution 1









#### Rooftop Solution 2









# MINARET









#### LAMPOSTS









### PYLON TOWER



#### WATER FOUNTAIN





#### BILLIARD-BALL







#### FOOTBALL

### Post With Ball Camouflage Fiberglass Camouflage Post t:6-8mm Camouflage supports max 7 antenna(max h:2000) 2 MW (max 0,3mt)



**BSS BORAY** 



#### LIGHT