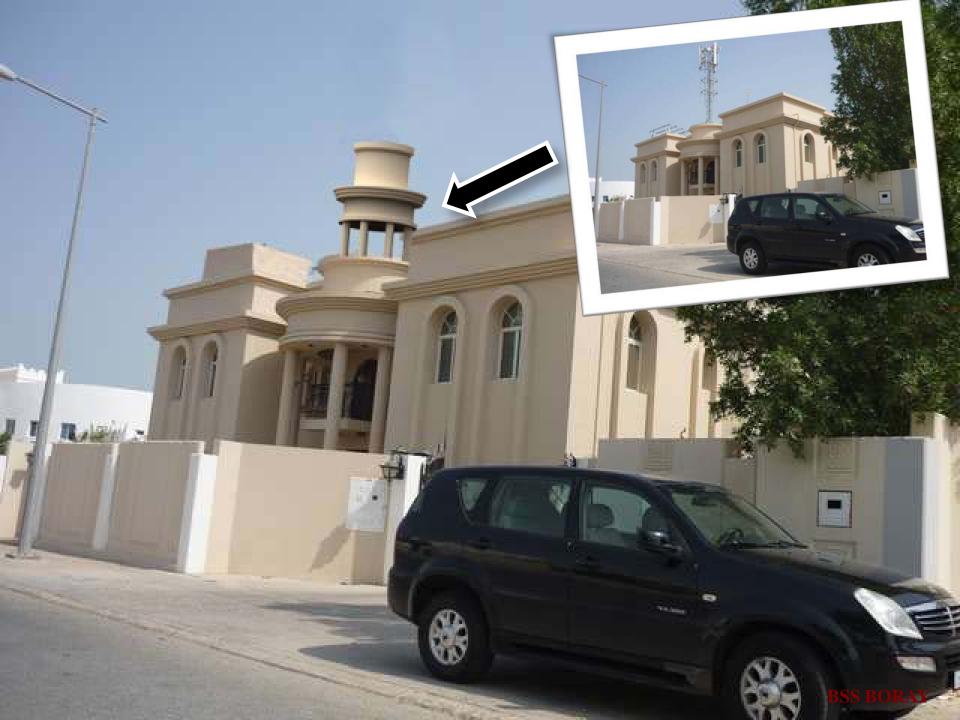

and first-degree seismic zone standarts are applicated on our projects unless indicated otherwise.





prev. page Back to index next page



prev. page

Back to index





prev. page

Back to index





prev. page Back to index next page











prev. page

Back to index

## Underground



prev. page

Back to index



## WATER TANKS



Water Tank
4000mm Fiberglass + 1500mm Stands
Supports 7 antenna (max h:2000mm)
+
2 MW (max 0,3mt)

Water Tank
2500mm Fiberglass + 1500mm Stands
Supports 5 antenna (max h:1350mm)
+
1 MW (max 0,3mt)





## FIREPLACE



Camouflage suports
4 antenna (max h : 2000mm)
1 MW (max 0,3mt)



Botom of the product can be use for cabinets, RRUs and Battery Back-up units





## CLOCK TOWER

#### Clock Tower







### ROOFTOP SOLUTIONS

### Rooftop Solution 1









#### Rooftop Solution 2









# MINARET









#### LAMPOSTS









### PYLON TOWER



#### WATER FOUNTAIN





#### BILLIARD-BALL







#### FOOTBALL

### Post With Ball Camouflage Fiberglass Camouflage Post t:6-8mm Camouflage supports max 7 antenna(max h:2000) 2 MW (max 0,3mt)



**BSS BORAY** 



#### LIGHTING TOWERS













#### MINARET CAMOUFLAGES

- ] -





## MINARET CAMOUFLAGES -2-





# ISLAMIC PATTERNS AND APPLICATIONS





























info@foursat.com





#### Rosenberger