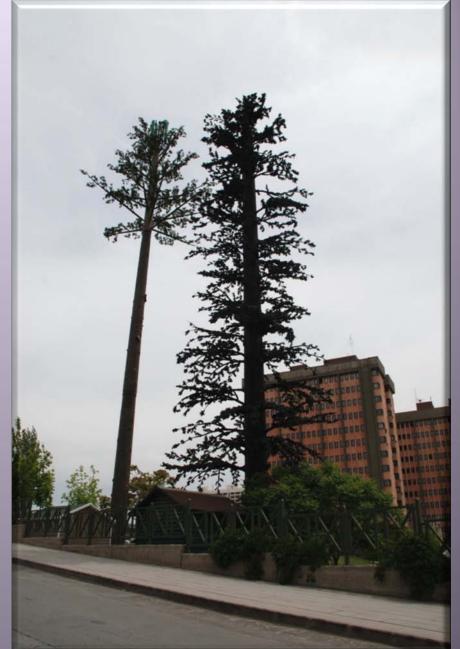

#### Pine Tree

Creating base stations consistent to natural environment is possible with our pine tree shaped towers which are varied from 6m to 30m heights.

#### Pine Tree

Creating base stations consistent to natural environment is possible with our pine tree shaped towers which are varied from 6m to 30m heights.

prev. page Back to index next page

prev. page Back to index next page