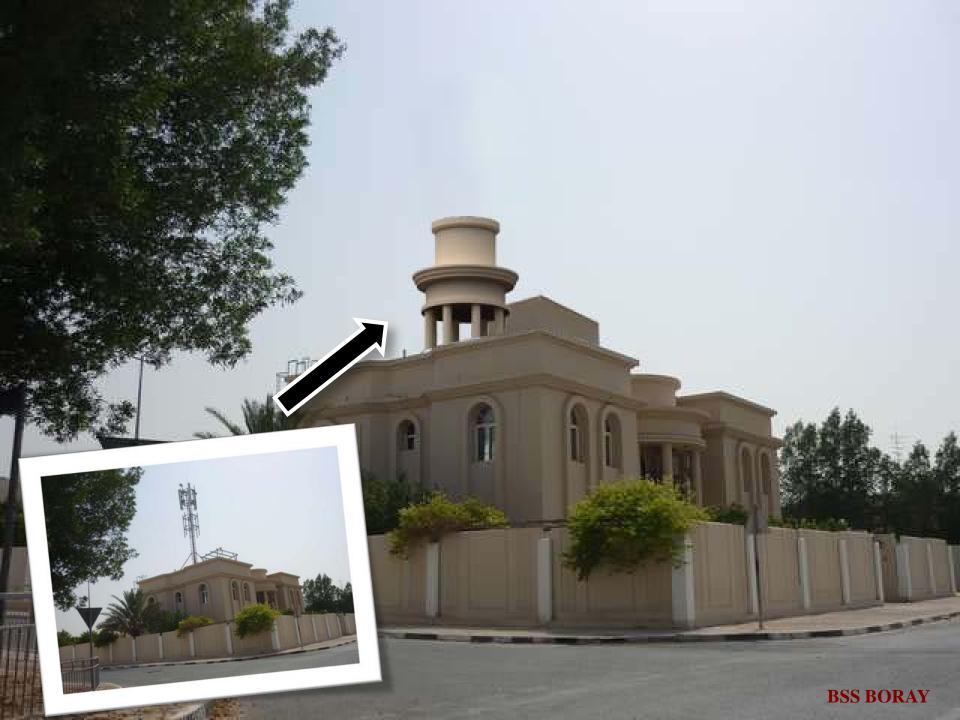

nd first-degree seismic zone standarts are applicated on our projects unless indicated otherwise.





prev. page Back to index next page



prev. page

Back to index





prev. page

Back to index





prev. page Back to index next page











prev. page

Back to index

## Underground



prev. page

Back to index



## WATER TANKS



Water Tank
4000mm Fiberglass + 1500mm Stands
Supports 7 antenna (max h:2000mm)
+
2 MW (max 0,3mt)

Water Tank
2500mm Fiberglass + 1500mm Stands
Supports 5 antenna (max h:1350mm)
+
1 MW (max 0,3mt)





## FIREPLACE



Camouflage suports
4 antenna (max h : 2000mm)
1 MW (max 0,3mt)



Botom of the product can be use for cabinets, RRUs and Battery Back-up units





## CLOCK TOWER

#### Clock Tower







### ROOFTOP SOLUTIONS

### Rooftop Solution 1









#### Rooftop Solution 2









# MINARET









#### LAMPOSTS









### PYLON TOWER



#### WATER FOUNTAIN





#### BILLIARD-BALL







#### FOOTBALL

### Post With Ball Camouflage Fiberglass Camouflage Post t:6-8mm Camouflage supports max 7 antenna(max h:2000) 2 MW (max 0,3mt)



**BSS BORAY** 



#### LIGHTING TOWERS













#### MINARET CAMOUFLAGES

- ] -





## MINARET CAMOUFLAGES -2-





# ISLAMIC PATTERNS AND APPLICATIONS





























info@foursat.com





#### Rosenberger