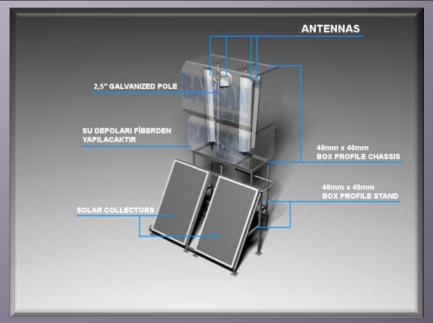

## Water Tanks with Solar Collector

Polyester water tanks that we used mostly in city centers are produced in consistent color and shapes according to the water tanks that exist around site. Rooftop and terrace installations are possible. If required there can be installation of solar collector panels.

### Water Tanks with Solar Collector

As standard dimensions, water tanks which are produced at 100cm of diameter and 300cm of height can hold 3 antennas and 1 MiniLink.