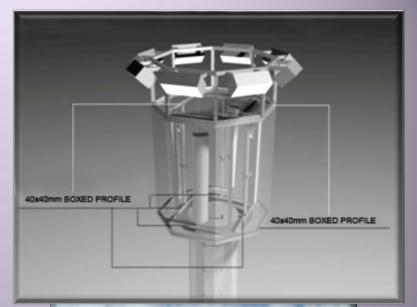

## **Lighting Tower**

With our spesifically designed lighting towers, proper solutions are provided at site acquisition and camouflage.

Production can be made between 5m to 30m height and in various types. Static solution of our spesificaly designed lighting towers are calculated within our structure.

# **Lighting Tower**

prev. page Back to index next page

prev. page Back to index next page