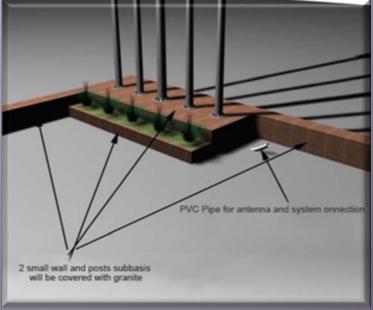

## Flag Post

One camouflage of flag post is produced for every single antenna. Antennas are installed into cylindirical tubes which have 30cm diameter and 200cm height.

## Flag Post

At will, by installing worm fans under camouflage to spray air to the flag, flag can get to be waved continuously. Our flag posts which can be installed side by side in a number at will can be produced from 6m to 30m high.