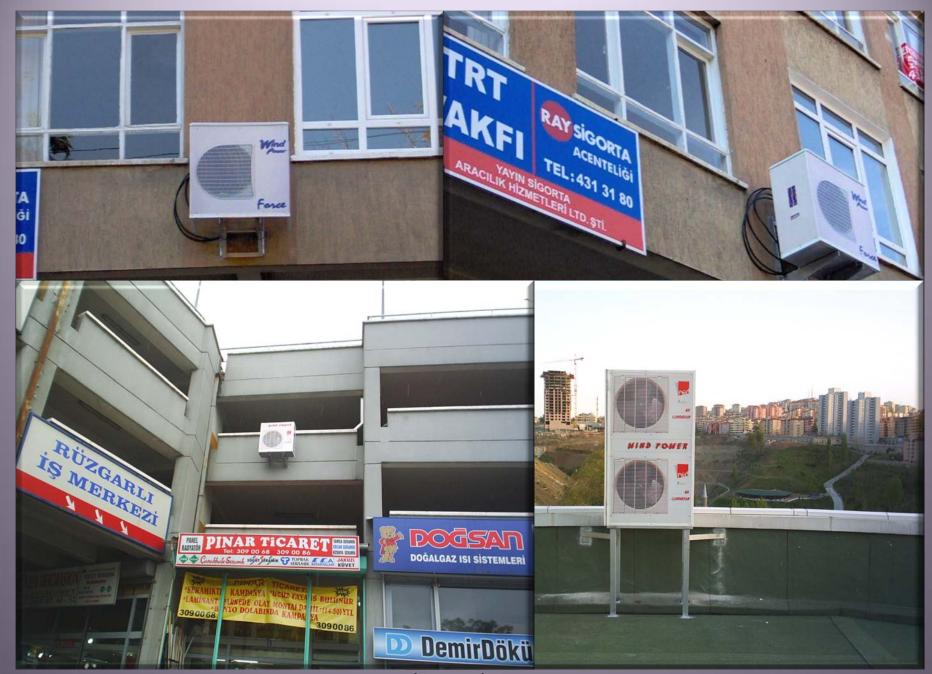

#### Air Conditioner

At city centers when we use air conditioner camouflages which can contain 2 antennas and 1 Minilink where there is a need of installation on building surface. If required, it can be installed 2 or more camouflages side by side.

#### Air Conditioner

There are 2 types of air conditioner units If 40 x 90 x 90cm and 50 x 110 x 160cm dimensions and also there are terrace and frontal surface installation kits.

prev. page Back to index next page