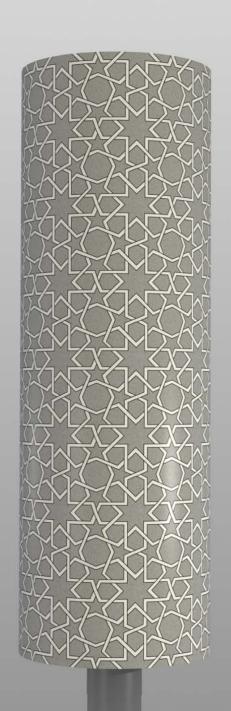

## **Lighting Tower**

With our spesifically designed lighting towers, proper solutions are provided at site acquisition and camouflage.

Production can be made between 5m to 30m height and in various types. Static solution of our spesificaly designed lighting towers are calculated within our structure.

#### LIGHTING TOWERS

# ISLAMIC PATTERNS AND APPLICATIONS

info@foursat.com