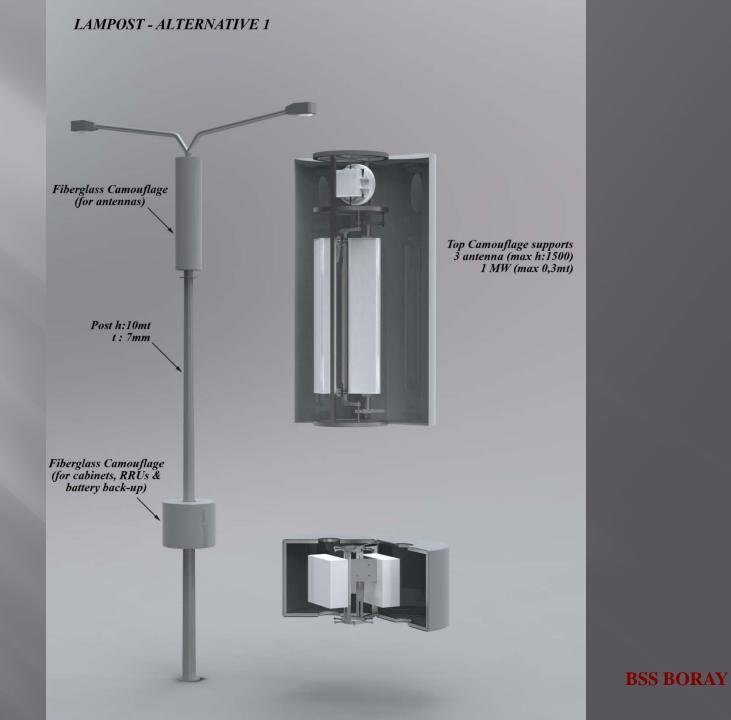

### Lampost

Lamposts are most installed product of us that used in city centers.

### Lampost

By the product that can be installed onto lamposts, site acquisition and installation costs are reduced dramatically. Our product which is suitible for micro cabinets can be installed 2 or more on a post related to the capacity.