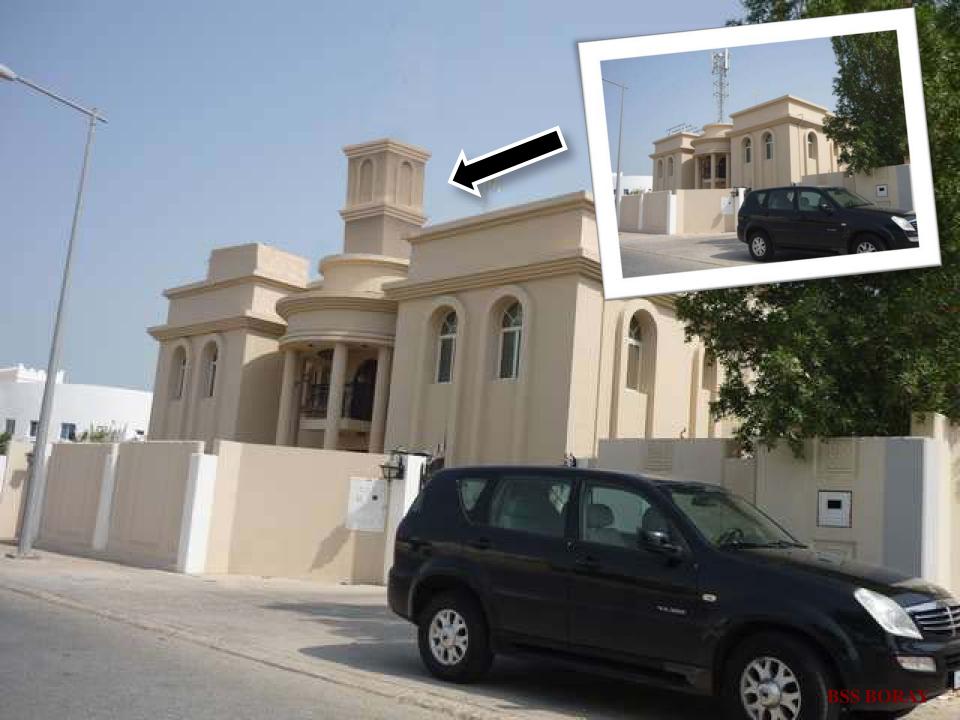

andarts are applicated on our projects unless indicated otherwise.





prev. page Back to index next page



prev. page

Back to index





prev. page

Back to index





prev. page Back to index next page











prev. page

Back to index

## Underground



prev. page

Back to index



## WATER TANKS



Water Tank
4000mm Fiberglass + 1500mm Stands
Supports 7 antenna (max h:2000mm)
+
2 MW (max 0,3mt)

Water Tank
2500mm Fiberglass + 1500mm Stands
Supports 5 antenna (max h:1350mm)
+
1 MW (max 0,3mt)





## FIREPLACE



Camouflage suports
4 antenna (max h : 2000mm)
1 MW (max 0,3mt)



Botom of the product can be use for cabinets, RRUs and Battery Back-up units





## CLOCK TOWER

#### Clock Tower







### ROOFTOP SOLUTIONS

### Rooftop Solution 1









#### Rooftop Solution 2









# MINARET









#### LAMPOSTS









### PYLON TOWER



#### WATER FOUNTAIN





#### BILLIARD-BALL







#### FOOTBALL

### Post With Ball Camouflage Fiberglass Camouflage Post t:6-8mm Camouflage supports max 7 antenna(max h:2000) 2 MW (max 0,3mt)



**BSS BORAY** 



#### LIGHTING TOWERS













#### MINARET CAMOUFLAGES

- ] -





## MINARET CAMOUFLAGES -2-





# ISLAMIC PATTERNS AND APPLICATIONS





























info@foursat.com





#### Rosenberger