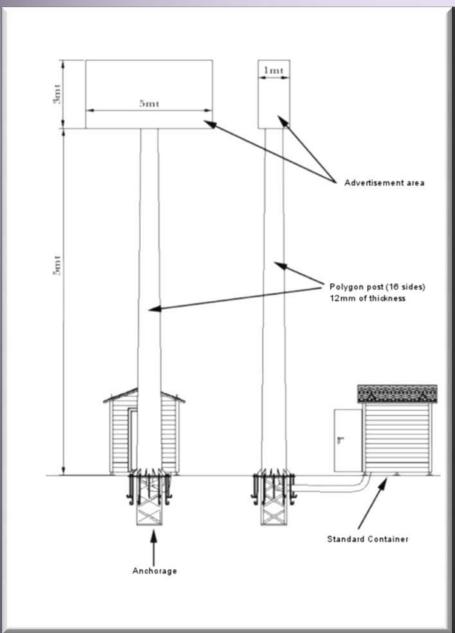

#### Billboard

As one of our GSM camouflage products, Billboards are the most preferable products because of their ease of production, fast solution and low cost features. Billboards that we produce in various types and dimensions are designed along landlords' requests and GSM camouflage consistensy. If required, after investigating building statics, proper solutions are provided.

### Billboard

prev. page

Back to index