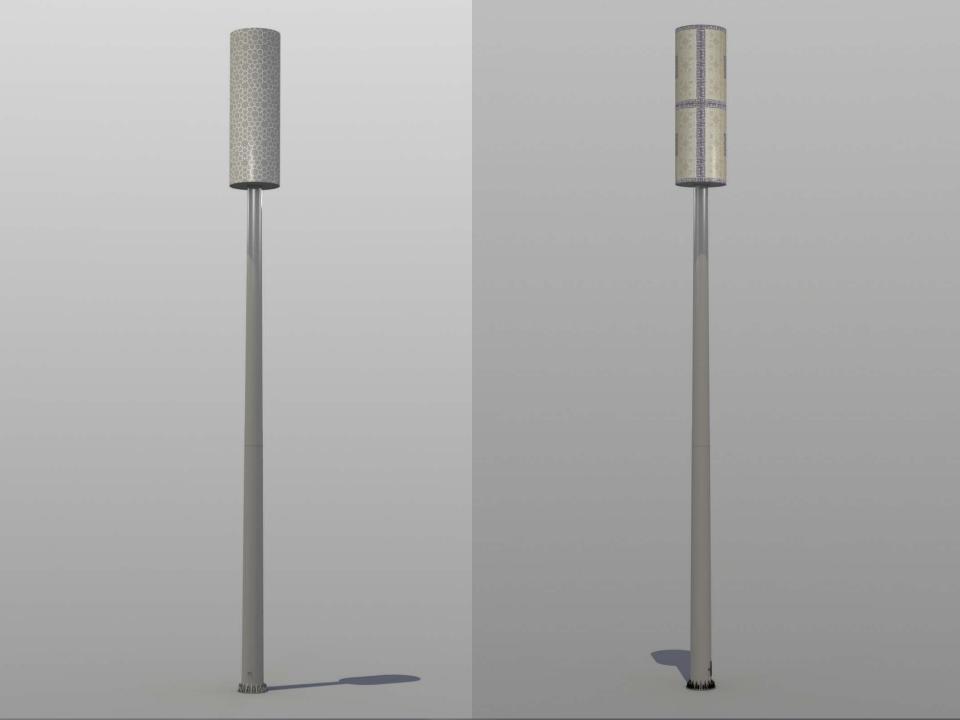

## **Lighting Tower**

With our spesifically designed lighting towers, proper solutions are provided at site acquisition and camouflage.

Production can be made between 5m to 30m height and in various types. Static solution of our spesificaly designed lighting towers are calculated within our structure.

#### LIGHTING TOWERS

# ISLAMIC PATTERNS AND APPLICATIONS

info@foursat.com