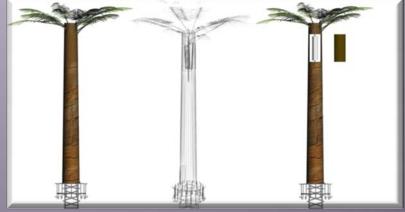

### Palm Tree

It is possible to create environment consistent base stations with our palm tree towers which can be produced between 6m to 30m heights.

### Palm Tree

If requested, it is possible to make installation on natural site areas with prefab based produced trees of us. For coating tree body, it can be used either real tree leaves or polyster composite material.