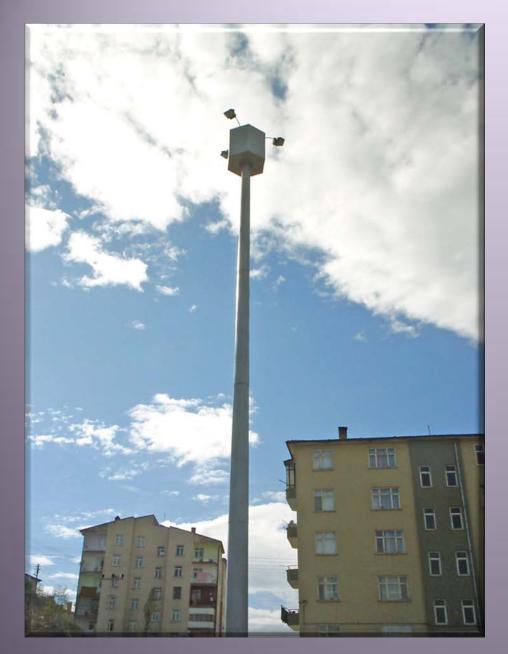

## **Lighting Tower**

With our spesifically designed lighting towers, proper solutions are provided at site acquisition and camouflage.

Production can be made between 5m to 30m height and in various types. Static solution of our spesificaly designed lighting towers are calculated within our structure.

# **Lighting Tower**

prev. page Back to index next page

prev. page Back to index next page