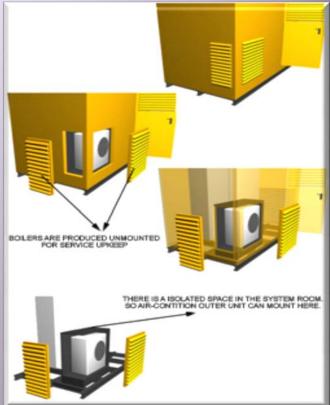

#### Generators

The generator shaped containers that used without At great establishments like factories, business centers, malls etc. this generator type containers are produced according to the install site with one piece or demounted.

#### Generators

Our jenerator type containers that can be produced in dimensions at will have dimensions of 160 x 200 x 220 as standard. As they can produced one piece, that can be produced as demounted.