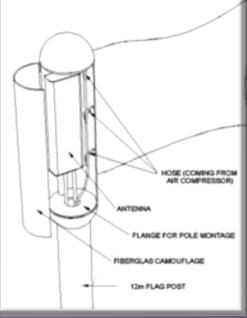

## Flag Post

One camouflage of flag post is produced for every single antenna. Antennas are installed into cylindirical tubes which have 30cm diameter and 200cm height.

## Flag Post

At will, by installing worm fans under camouflage to spray air to the flag, flag can get to be waved continuously. Our flag posts which can be installed side by side in a number at will can be produced from 6m to 30m high.

# Flag Post

prev. page Back to index next page