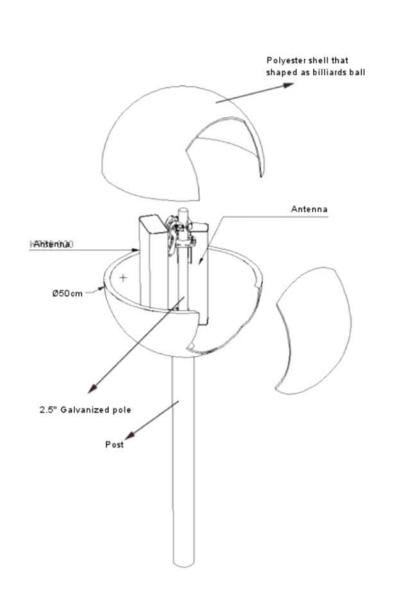

#### BILLIARD-BALL

### Post With Ball Camouflage Fiberglass Camouflage Post t:6-8mm Camouflage supports max 7 antenna(max h:2000) 2 MW (max 0,3mt)

**BSS BORAY** 