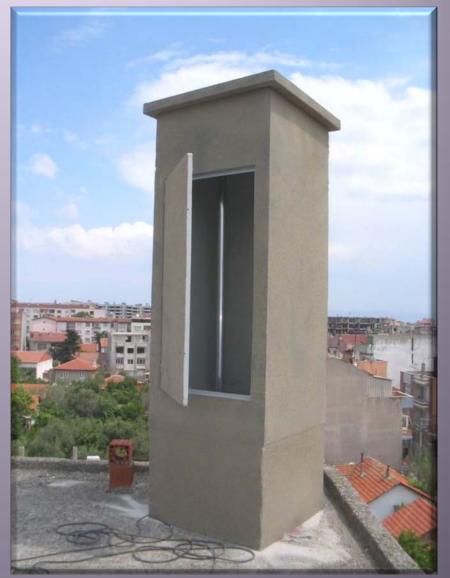

### Chimney

The chimneys that we install frequently in city centers are produced in proper shape and color adapted to the building structure. They can be installed on rooftops and terraces. As they produced demounted, they can be produced in one peace.

# Chimney

It is possible to produce Chimney type camouflages between 1m to 4m high. As standard chimneys have 1m to 1m bottom dimensions but they can be produced in different dimensions according to antenna configuration.

Chimney