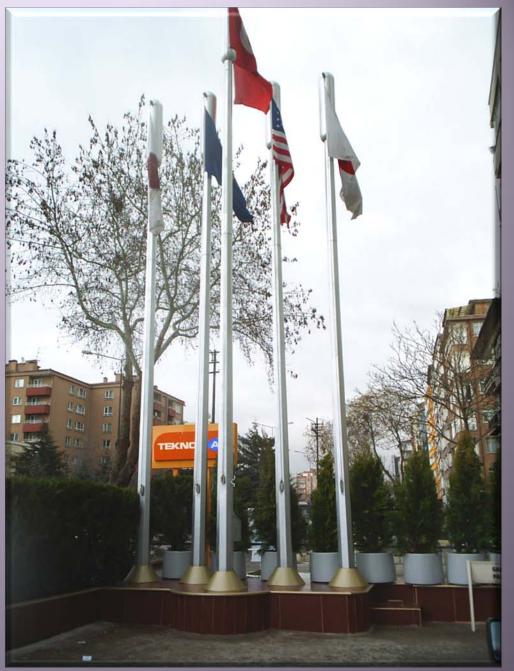

## Flag Post

One camouflage of flag post is produced for every single antenna. Antennas are installed into cylindirical tubes which have 30cm diameter and 200cm height.

## Flag Post

At will, by installing worm fans under camouflage to spray air to the flag, flag can get to be waved continuously. Our flag posts which can be installed side by side in a number at will can be produced from 6m to 30m high.