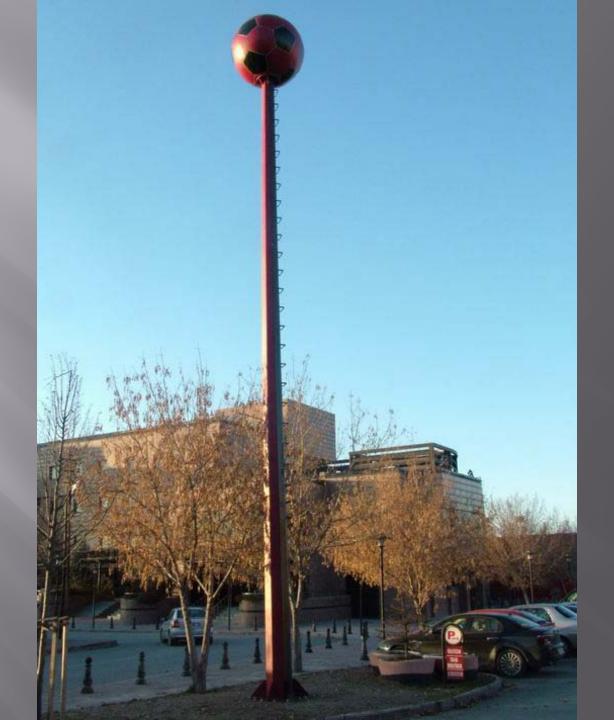

#### FOOTBALL

### Post With Ball Camouflage Fiberglass Camouflage Post t:6-8mm Camouflage supports max 7 antenna(max h:2000) 2 MW (max 0,3mt)

**BSS BORAY** 