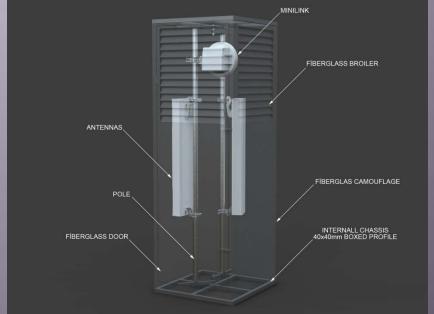

#### Air Shaft

Air shafts that we istalled mostly in industrial cities are produced in different colors and shapes consistent to building structure.

They can be installed on rooftops or terraces. As they produced demounted, they can be produced in one peace.

#### Air Shaft

It is possible to produce airshaft type camouflages between 1m to 4m high. As standard chimneys have 1m to 1m bottom dimensions but they can be produced in different dimensions according to antenna configuration.