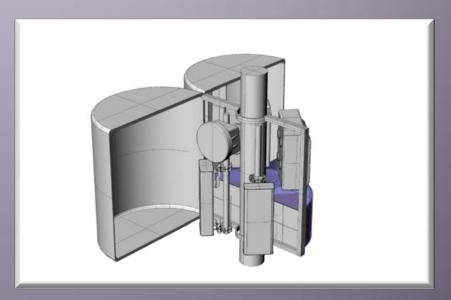

## **Lighting Tower**

With our spesifically designed lighting towers, proper solutions are provided at site acquisition and camouflage.

Production can be made between 5m to 30m height and in various types. Static solution of our spesificaly designed lighting towers are calculated within our structure.

# **Lighting Tower**

prev. page Back to index next page

prev. page Back to index next page