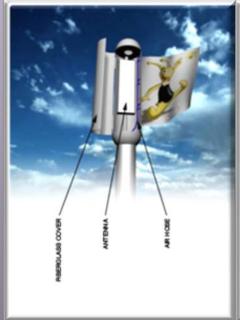

## Flag Post

One camouflage of flag post is produced for every single antenna. Antennas are installed into cylindirical tubes which have 30cm diameter and 200cm height.

## Flag Post

At will, by installing worm fans under camouflage to spray air to the flag, flag can get to be waved continuously. Our flag posts which can be installed side by side in a number at will can be produced from 6m to 30m high.

# Flag Post

prev. page Back to index next page