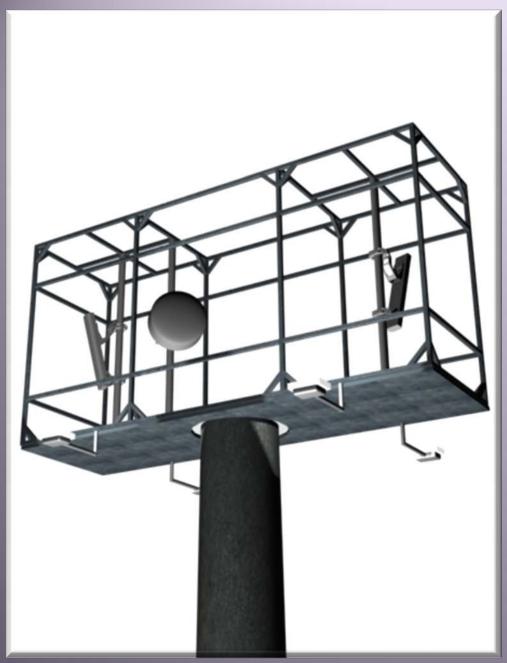

#### Billboard

As one of our GSM camouflage products, Billboards are the most preferable products because of their ease of production, fast solution and low cost features. Billboards that we produce in various types and dimensions are designed along landlords' requests and GSM camouflage consistensy. If required, after investigating building statics, proper solutions are provided.

### Billboard

prev. page

Back to index