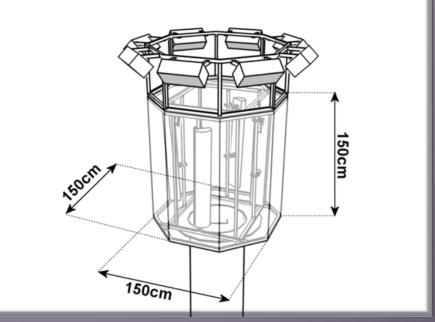

## **Lighting Tower**

With our spesifically designed lighting towers, proper solutions are provided at site acquisition and camouflage.

Production can be made between 5m to 30m height and in various types. Static solution of our spesificaly designed lighting towers are calculated within our structure.

# **Lighting Tower**

prev. page Back to index next page

prev. page Back to index next page