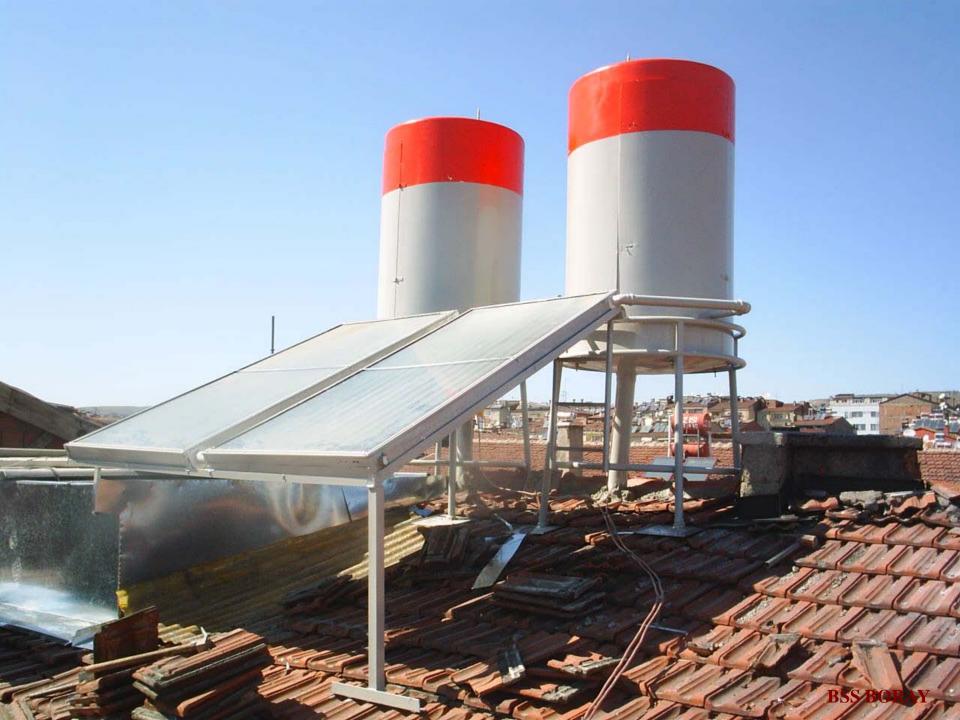

## Water Tanks with Solar Collector

Polyester water tanks that we used mostly in city centers are produced in consistent color and shapes according to the water tanks that exist around site. Rooftop and terrace installations are possible. If required there can be installation of solar collector panels.

### Water Tanks with Solar Collector

As standard dimensions, water tanks which are produced at 100cm of diameter and 300cm of height can hold 3 antennas and 1 MiniLink.

# Water Tanks with Solar Collector