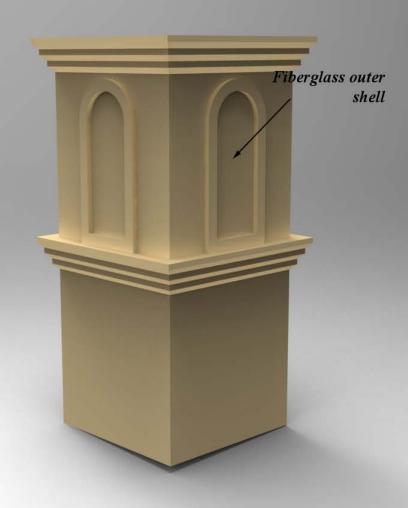

## WATER TANKS

Water Tank
4000mm Fiberglass + 1500mm Stands
Supports 7 antenna (max h:2000mm)
+
2 MW (max 0,3mt)

Water Tank
2500mm Fiberglass + 1500mm Stands
Supports 5 antenna (max h:1350mm)
+
1 MW (max 0,3mt)