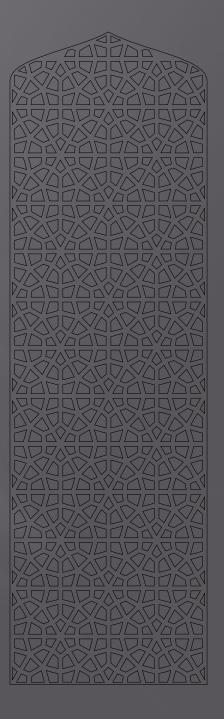

mm Fiberglass + 1500mm Stands
Supports 5 antenna (max h:1350mm)
+
1 MW (max 0,3mt)





## FIREPLACE



Camouflage suports
4 antenna (max h : 2000mm)
1 MW (max 0,3mt)



Botom of the product can be use for cabinets, RRUs and Battery Back-up units





## CLOCK TOWER

#### Clock Tower







### ROOFTOP SOLUTIONS

### Rooftop Solution 1









#### Rooftop Solution 2









# MINARET









#### LAMPOSTS









### PYLON TOWER



#### WATER FOUNTAIN





#### BILLIARD-BALL







#### FOOTBALL

### Post With Ball Camouflage Fiberglass Camouflage Post t:6-8mm Camouflage supports max 7 antenna(max h:2000) 2 MW (max 0,3mt)



**BSS BORAY** 



#### LIGHTING TOWERS













#### MINARET CAMOUFLAGES

- ] -





## MINARET CAMOUFLAGES -2-





# ISLAMIC PATTERNS AND APPLICATIONS





























info@foursat.com





#### Rosenberger