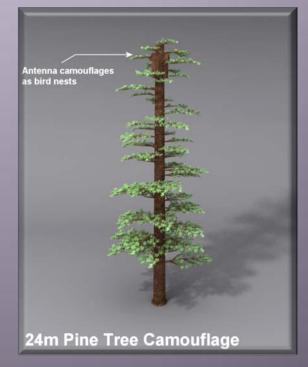

#### Pine Tree

Creating base stations consistent to natural environment is possible with our pine tree shaped towers which are varied from 6m to 30m heights.

#### Pine Tree

Creating base stations consistent to natural environment is possible with our pine tree shaped towers which are varied from 6m to 30m heights.

prev. page Back to index next page

prev. page Back to index next page