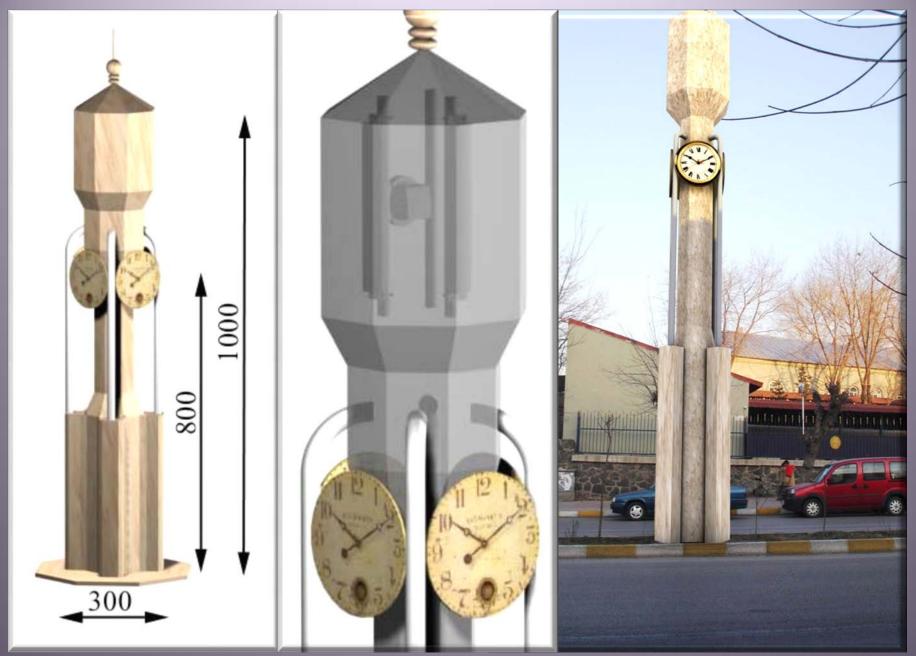

ver GPRS is also a base station.

The camouflage contains RBS 2308 and 2 antennas and has height of 6,30m. It is transported and installed to the site with whole system installed within.









## Specific Tower

Our towers give big advantage on spots that has acquisition problems by providing site specific solutions with our special design team. These solutions are designed according properly for landlords and GSM systems. They can be produced between 6m to 30m heights.

## Specific Tower

Static calculations of our towers are calculated in our body. Towers are installed with proper base projects. 130 km/h and first-degree seismic zone standarts are applicated on our projects unless indicated otherwise.





Back to index





















prev. page Back to index next page











prev. page

Back to index

next page

### Palm Tree

It is possible to create environment consistent base stations with our palm tree towers which can be produced between 6m to 30m heights.





### Palm Tree

If requested, it is possible to make installation on natural site areas with prefab based produced trees of us. For coating tree body, it can be used either real tree leaves or polyster composite material.















## Water Tanks with Solar Collector

Polyester water tanks that we used mostly in city centers are produced in consistent color and shapes according to the water tanks that exist around site. Rooftop and terrace installations are possible. If required there can be installation of solar collector panels.





### Water Tanks with Solar Collector

As standard dimensi