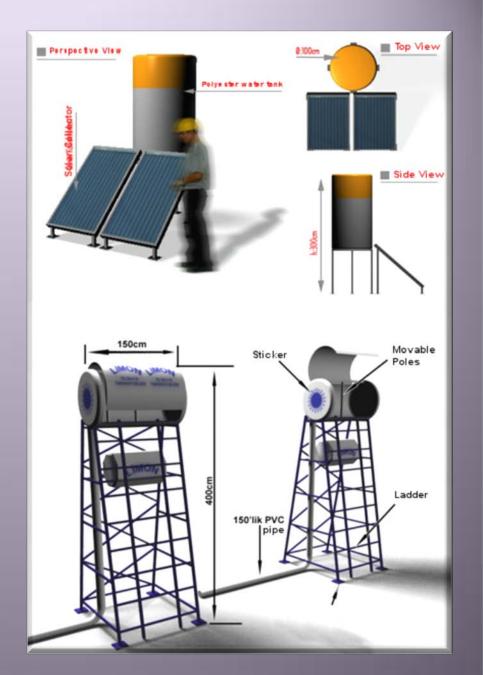

## Water Tanks with Solar Collector

Polyester water tanks that we used mostly in city centers are produced in consistent color and shapes according to the water tanks that exist around site. Rooftop and terrace installations are possible. If required there can be installation of solar collector panels.

### Water Tanks with Solar Collector

As standard dimensions, water tanks which are produced at 100cm of diameter and 300cm of height can hold 3 antennas and 1 MiniLink.