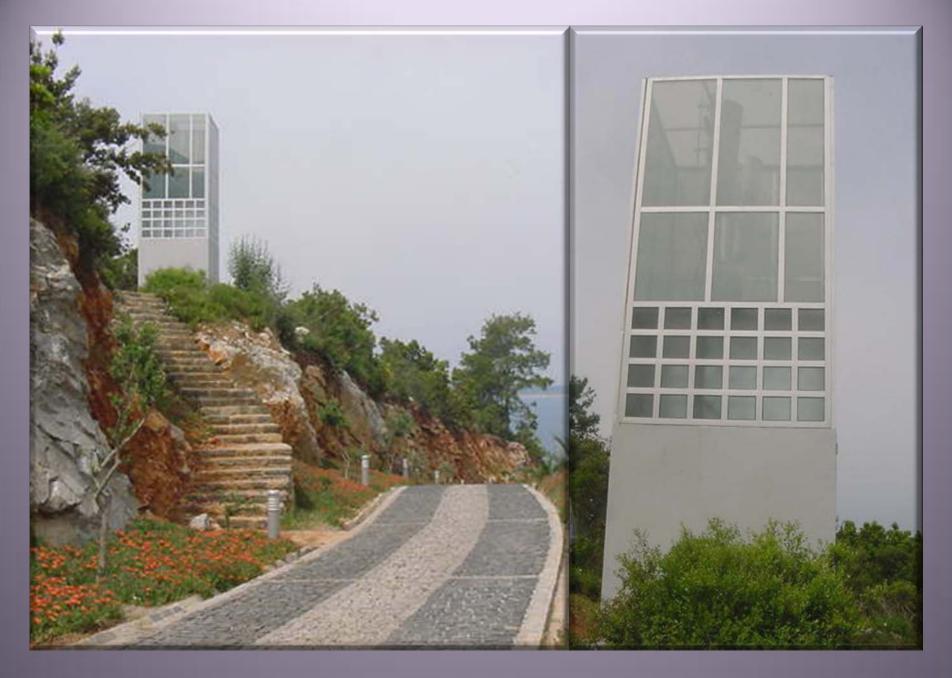

## **Lighting Tower**

With our spesifically designed lighting towers, proper solutions are provided at site acquisition and camouflage.

Production can be made between 5m to 30m height and in various types. Static solution of our spesificaly designed lighting towers are calculated within our structure.

# **Lighting Tower**

prev. page Back to index next page

prev. page Back to index next page