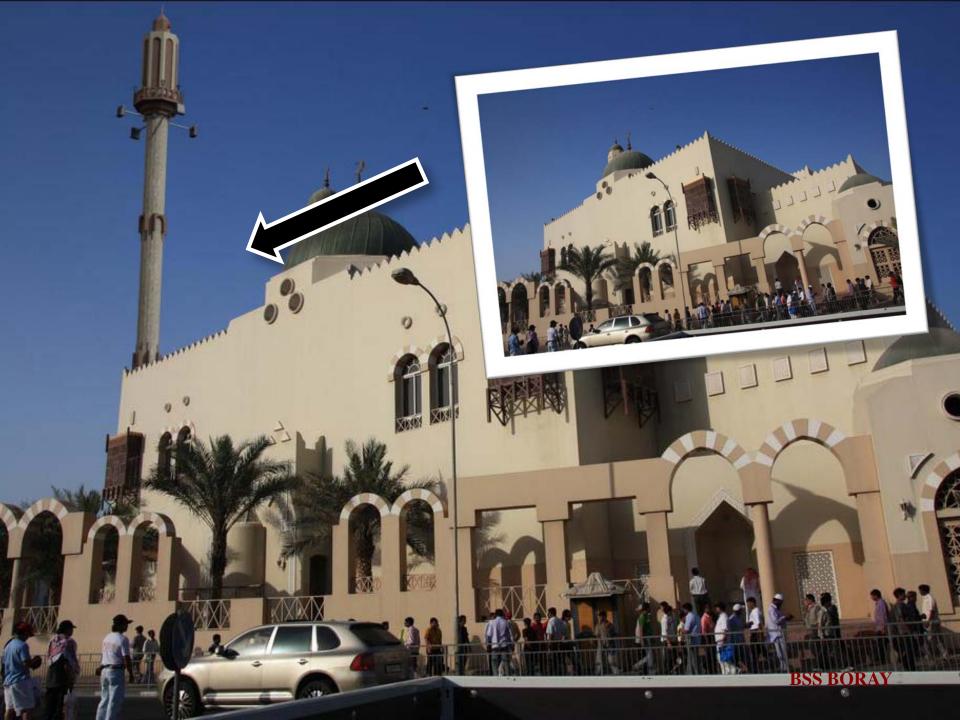

d on our projects unless indicated otherwise.





prev. page Back to index next page



prev. page

Back to index





prev. page

Back to index





prev. page Back to index next page











prev. page

Back to index

## Underground



prev. page

Back to index



## WATER TANKS



Water Tank
4000mm Fiberglass + 1500mm Stands
Supports 7 antenna (max h:2000mm)
+
2 MW (max 0,3mt)

Water Tank
2500mm Fiberglass + 1500mm Stands
Supports 5 antenna (max h:1350mm)
+
1 MW (max 0,3mt)





## FIREPLACE



Camouflage suports
4 antenna (max h : 2000mm)
1 MW (max 0,3mt)



Botom of the product can be use for cabinets, RRUs and Battery Back-up units





## CLOCK TOWER

#### Clock Tower







### ROOFTOP SOLUTIONS

### Rooftop Solution 1









#### Rooftop Solution 2









# MINARET









#### LAMPOSTS









### PYLON TOWER



#### WATER FOUNTAIN





#### BILLIARD-BALL







#### FOOTBALL

### Post With Ball Camouflage Fiberglass Camouflage Post t:6-8mm Camouflage supports max 7 antenna(max h:2000) 2 MW (max 0,3mt)



**BSS BORAY** 



#### LIGHTING TOWERS













#### MINARET CAMOUFLAGES

- ] -





## MINARET CAMOUFLAGES -2-





# ISLAMIC PATTERNS AND APPLICATIONS





























info@foursat.com





#### Rosenberger