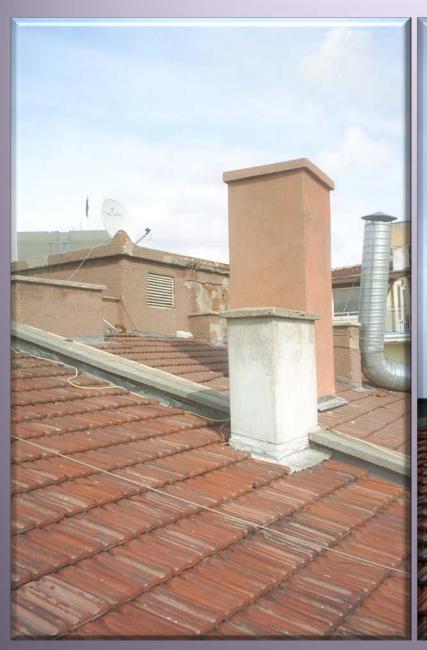

### Chimney

The chimneys that we install frequently in city centers are produced in proper shape and color adapted to the building structure. They can be installed on rooftops and terraces. As they produced demounted, they can be produced in one peace.

# Chimney

It is possible to produce Chimney type camouflages between 1m to 4m high. As standard chimneys have 1m to 1m bottom dimensions but they can be produced in different dimensions according to antenna configuration.

Chimney