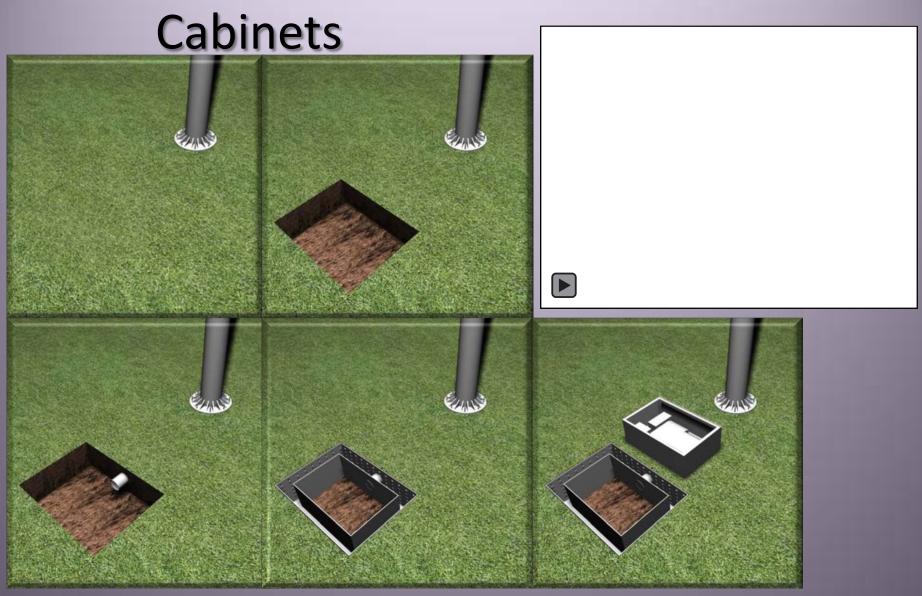

investigating building statics, proper solutions are provided.

### Billboard













prev. page

Back to index







### Totem

From site planning to On-Air phase, our totem towers are prefered predominantly among solutions we provide to our customers.











Back to index

### Totem

We produce all dimensions of totem towers between 8m to 30m. We produce galvanized or painted along our customers' demand. Static calculations and soil investigation reports of towers are made by us. 130 km/h and first-degree seismic zone standarts are applicated on our projects unless indicated otherwise.





prev. page Back to index next page



prev. page

Back to index





prev. page

Back to index





prev. page Back to index next page











prev. page

Back to index

## Underground



prev. page

Back to index



## WATER TANKS



Water Tank
4000mm Fiberglass + 1500mm Stands
Supports 7 antenna (max h:2000mm)
+
2 MW (max 0,3mt)

Water Tank
2500mm Fiberglass + 1500mm Stands
Supports 5 antenna (max h:1350mm)
+
1 MW (max 0,3mt)





## FIREPLACE



Camouflage suports
4 antenna (max h : 2000mm)
1 MW (max 0,3mt)



Botom of the product can be use for cabinets, RRUs and Battery Back-up units





## CLOCK TOWER

#### Clock Tower







### ROOFTOP SOLUTIONS

### Rooftop Solution 1









#### Rooftop Solution 2









# MINARET









#### LAMPOSTS









### PYLON TOWER



#### WATER FOUNTAIN





#### BILLIARD-BALL







#### FOOTBALL

### Post With Ball Camouflage Fiberglass Camouflage Post t:6-8mm Camouflage supports max 7 antenna(max h:2000) 2 MW (max 0,3mt)