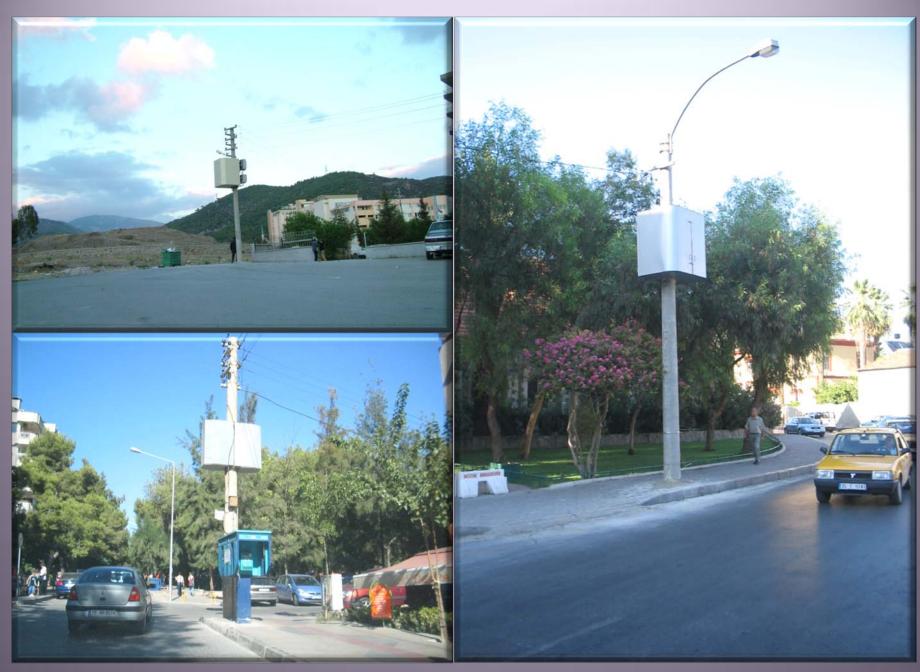

## **Lighting Tower**

With our spesifically designed lighting towers, proper solutions are provided at site acquisition and camouflage.

Production can be made between 5m to 30m height and in various types. Static solution of our spesificaly designed lighting towers are calculated within our structure.

# **Lighting Tower**

prev. page Back to index next page

prev. page Back to index next page