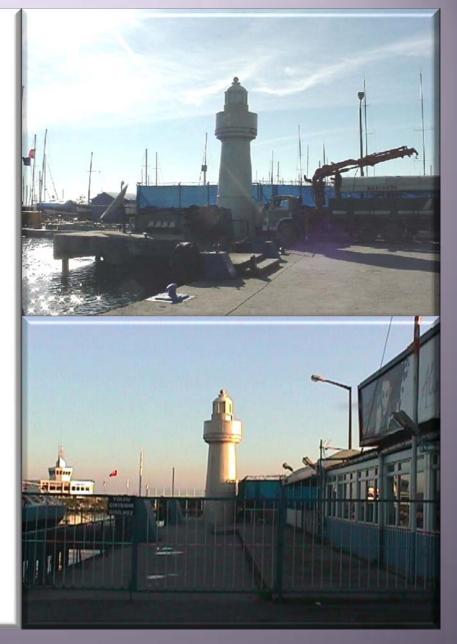

## **Lighting Tower**

With our spesifically designed lighting towers, proper solutions are provided at site acquisition and camouflage.

Production can be made between 5m to 30m height and in various types. Static solution of our spesificaly designed lighting towers are calculated within our structure.

# **Lighting Tower**

prev. page Back to index next page

prev. page Back to index next page