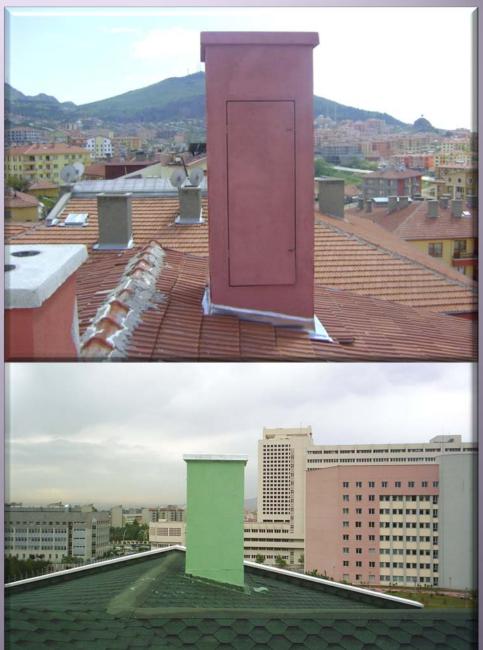

#### Air Shaft

Air shafts that we istalled mostly in industrial cities are produced in different colors and shapes consistent to building structure.

They can be installed on rooftops or terraces. As they produced demounted, they can be produced in one peace.

#### Air Shaft

It is possible to produce airshaft type camouflages between 1m to 4m high. As standard chimneys have 1m to 1m bottom dimensions but they can be produced in different dimensions according to antenna configuration.

# Air Shaft

prev. page

Back to index

next page

prev. page Back to index next page