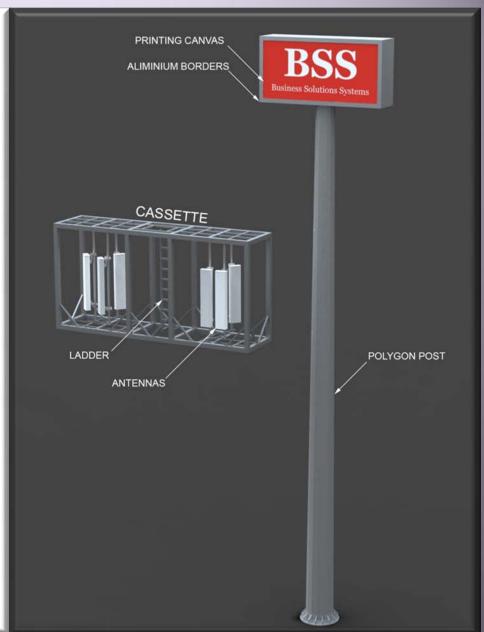

#### Billboard

As one of our GSM camouflage products, Billboards are the most preferable products because of their ease of production, fast solution and low cost features. Billboards that we produce in various types and dimensions are designed along landlords' requests and GSM camouflage consistensy. If required, after investigating building statics, proper solutions are provided.

### Billboard

prev. page

Back to index